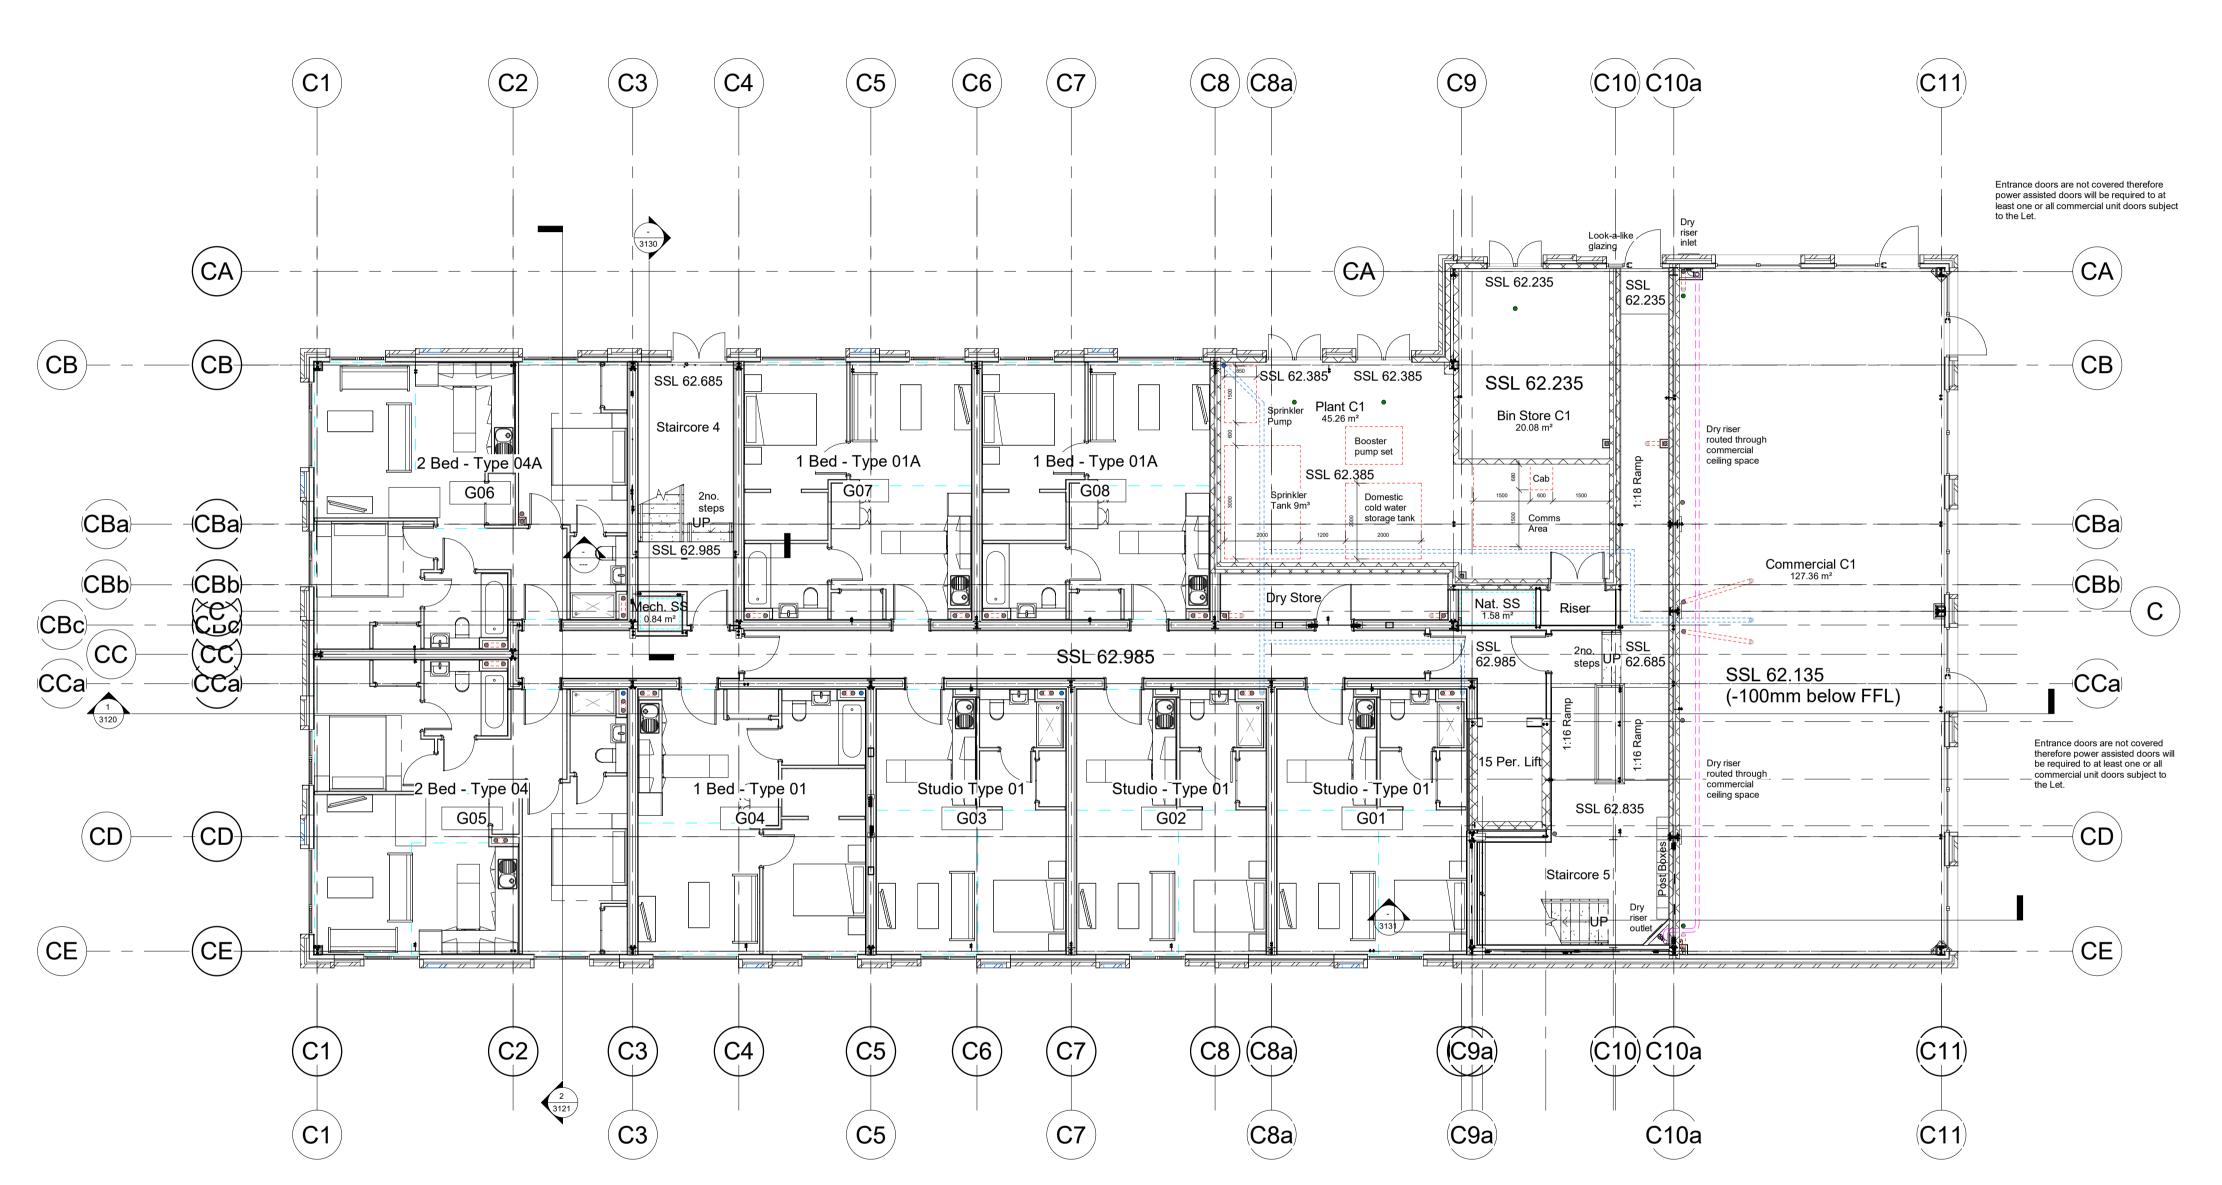

Ceiling Heights Key All Blocks Apartments, Corridors, Stair Cores & Stores -2425mm minimum SSL to u/s ceiling Block A Offices, Stores & BoH -2425mm minimum SSL to u/s ceiling Seventh Floor Common Room -2425mm minimum SSL to u/s ceiling Thirteenth Floor Gym -2925mm minimum SSL to u/s ceiling Block B Ground Floor Communal Areas, Offices, Stores, WC - 3100mm approximate SSL to u/s ceiling Block C Ground Floor Commercial Space -3100mm approximate SSL to u/s ceiling

Block C **Ground Floor** 

Sylvester Street Winvic Construction