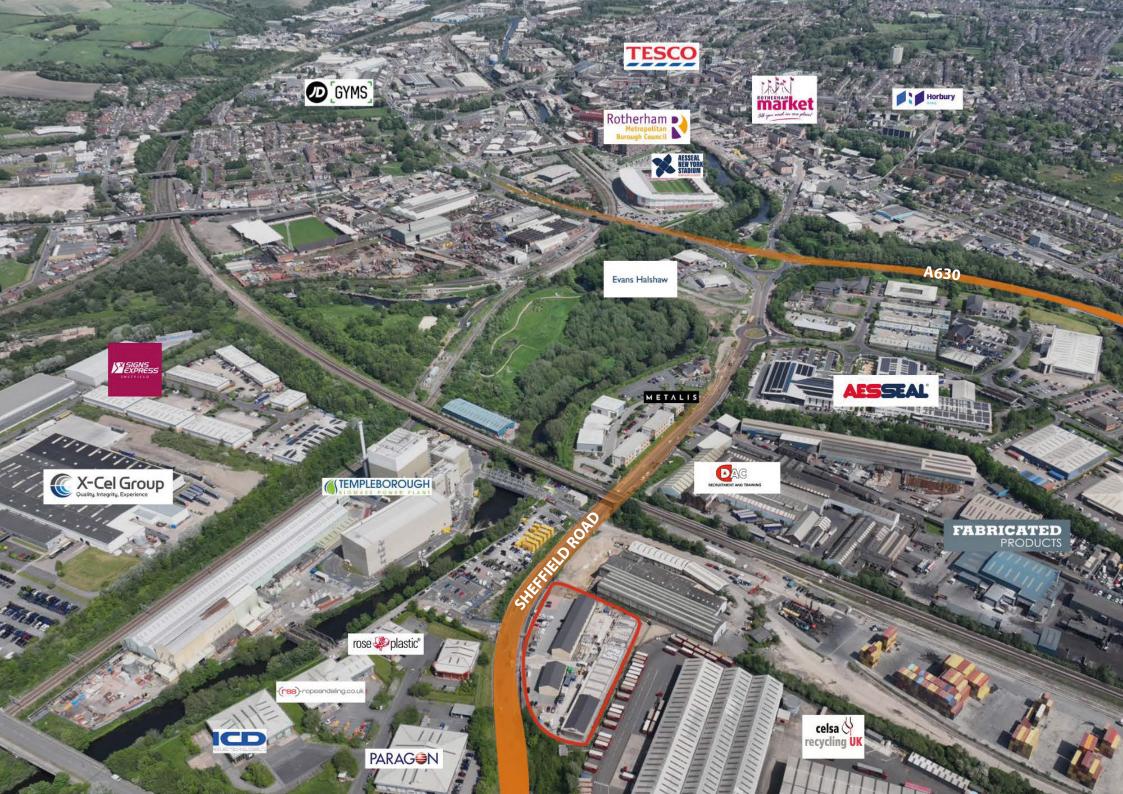

#### THE LOCATION:

Mandale Park S60 will be prominently situated along Sheffield Road (A6178), offering direct access to Junction 33 of the M1 motorway, just 1.4 miles away. Sheffield Road is a well-established commercial area, hosting a diverse range of businesses, including office and industrial occupiers, alongside leisure facilities.

This strategic location provides excellent connectivity and is ideal for businesses seeking a dynamic environment with convenient access to key transport links.