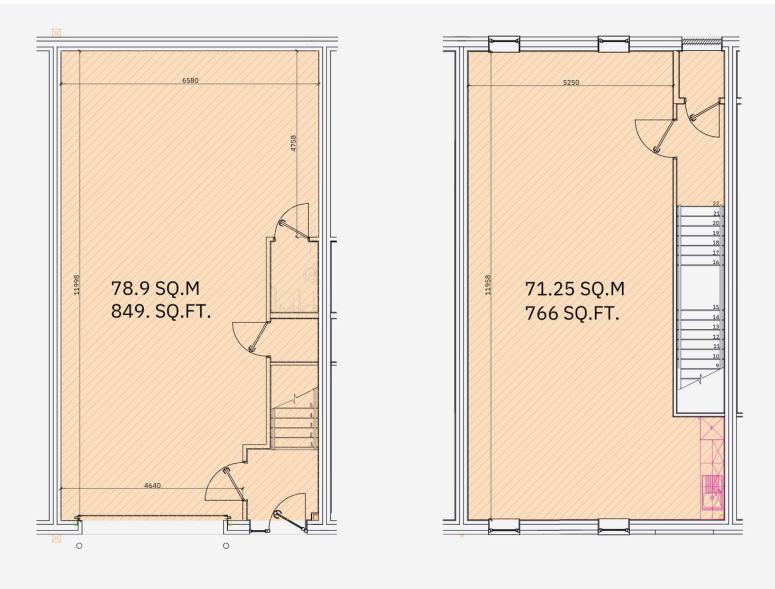

## MANDALE PARK

**S60** 

SHEFFIELD ROAD, ROTHERHAM, S60 1DG

cppartners.co.uk

TYPICAL PLAN - GROUND FLOOR

TYPICAL PLAN - FIRST FLOOR

TOTAL HATCHED AREA - 150.15 SQ.M. (1615 sqft)