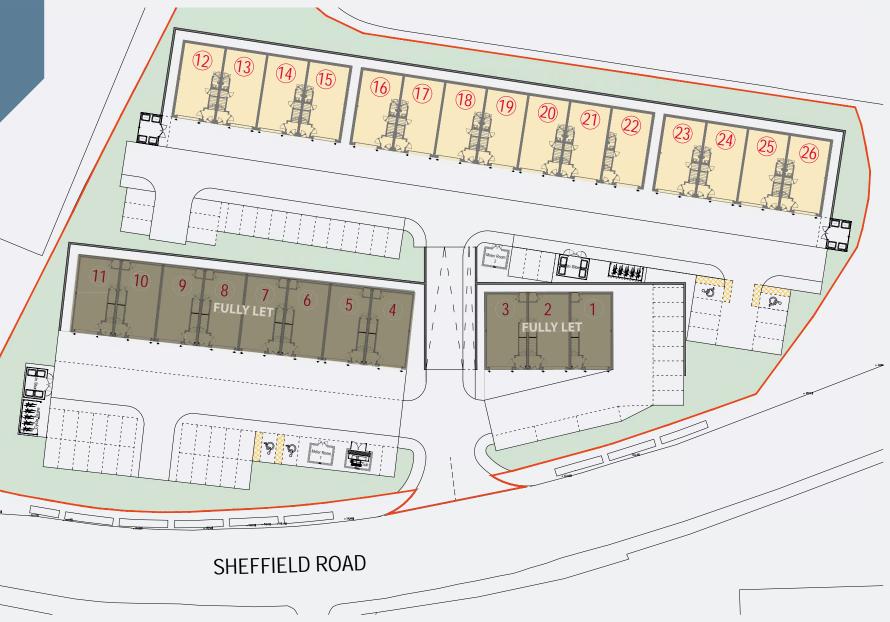

#### THE UNITS:

We will be constructing 26 hybrid 2 storey industrial units.

Each 1,550sq. ft. unit comes complete with a WC, kitchenette, electric roller shutter, BT connection, 3-phase electricity and water, ensuring a hassle-free and efficient work environment from day one. The ground floor warehouse is perfect for storage whilst the load bearing first floor can be customised into limitless configurations suitable for any business.

#### The properties will have:

- 3 phase electric
- Water
- BT
- Electric roller door
- Kitchenette and bathroom
- Individual meters for self-control

| NO. | UNIT SQ. FT. | FLOORS | ANNUAL RENT   | SERVICE CHARGE | INSURANCE  | AVAILABILITY |
|-----|--------------|--------|---------------|----------------|------------|--------------|
| 12  | 1,550        | 2      | £18,500 + VAT | £650 + VAT     | £350 + VAT |              |
| 13  | 1,550        | 2      | £18,500 + VAT | £650 + VAT     | £350 + VAT |              |
| 14  | 1,550        | 2      | £18,500 + VAT | £650 + VAT     | £350 + VAT |              |
| 15  | 1,550        | 2      | £18,500 + VAT | £650 + VAT     | £350 + VAT |              |
| 16  | 1,550        | 2      | £18,500 + VAT | £650 + VAT     | £350 + VAT |              |
| 17  | 1,550        | 2      | £18,500 + VAT | £650 + VAT     | £350 + VAT |              |
| 18  | 1,550        | 2      | £18,500 + VAT | £650 + VAT     | £350 + VAT |              |
| 19  | 1,550        | 2      | £18,500 + VAT | £650 + VAT     | £350 + VAT |              |
| 20  | 1,550        | 2      | £18,500 + VAT | £650 + VAT     | £350 + VAT |              |
| 21  | 1,550        | 2      | £18,500 + VAT | £650 + VAT     | £350 + VAT |              |
| 22  | 1,550        | 2      | £18,500 + VAT | £650 + VAT     | £350 + VAT |              |
| 23  | 1,550        | 2      | £18,500 + VAT | £650 + VAT     | £350 + VAT |              |
| 24  | 1,550        | 2      | £18,500 + VAT | £650 + VAT     | £350 + VAT |              |
| 25  | 1,550        | 2      | £18,500 + VAT | £650 + VAT     | £350 + VAT |              |
| 26  | 1,550        | 2      | £18,500 + VAT | £650 + VAT     | £350 + VAT |              |