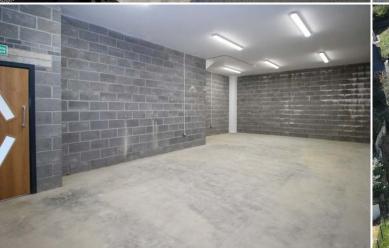

#### THE UNITS:

We will be constructing 26 hybrid 2 storey industrial units.

Each 1,550sq. ft. unit comes complete with a WC, kitchenette, electric roller shutter, BT connection, 3-phase electricity and water, ensuring a hassle-free and efficient work environment from day one. The ground floor warehouse is perfect for storage whilst the load bearing first floor can be customised into limitless configurations suitable for any business.

## **STANDARD SPECIFICATION**

0

 $\bigcirc$ 

wc

-

00

- Electrically operated roller shutter door (3m height)
- **BT** connection
- Ample free parking
- Total GIA circa 1,550 sq. ft.
- Kitchenette facilities
- WC facilities
- 24/7 security systems in place
- Water connection provided
- 3-phase electric provided