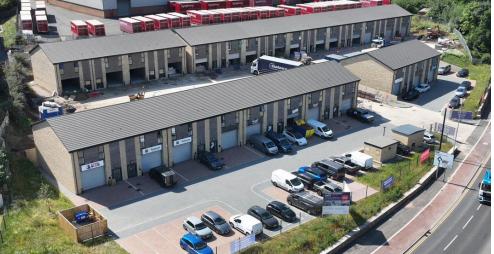

#### THE LOCATION:

Mandale Park S60 will be prominently situated along Sheffield Road (A6178), offering direct access to Junction 33 of the M1 motorway, just 1.4 miles away. Sheffield Road is a well-established commercial area, hosting a diverse range of businesses, including office and industrial occupiers, alongside leisure facilities.

#### THE UNITS:

We will be constructing 26 hybrid 2 storey industrial units.

Each 1,550sq. ft. unit comes complete with a WC, kitchenette, electric roller shutter, BT connection, 3-phase electricity and water, ensuring a hassle-free and efficient work environment from day one. The ground floor warehouse is perfect for storage whilst the load bearing first floor can be customised into limitless configurations suitable for any business.

#### THE DEVELOPMENT:

Beyond the generous specification of the units, our business parks take pride in providing top-notch amenities and facilities for its tenants.

Expect features such as 24 hour security systems, ample free parking spaces and well-maintained common areas. The aim is to create an environment where businesses can focus on what they do best in a location they love.