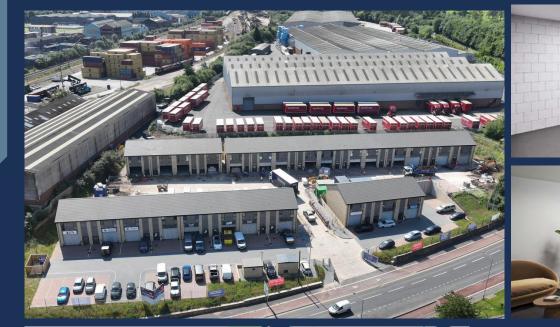

#### THE LOCATION:

Mandale Park S60 will be prominently situated along Sheffield Road (A6178), offering direct access to Junction 33 of the M1 motorway, just 1.4 miles away. Sheffield Road is a well-established commercial area, hosting a diverse range of businesses, including office and industrial occupiers, alongside leisure facilities.

#### THE UNITS:

We will be constructing 26 hybrid 2 storey industrial units.

Each 1,550sq. ft. unit comes complete with a WC, kitchenette, electric roller shutter, BT connection, 3-phase electricity and water, ensuring a hassle-free and efficient work environment from day one. The ground floor warehouse is perfect for storage whilst the load bearing first floor can be customised into limitless configurations suitable for any business.

#### THE DEVELOPMENT:

Beyond the generous specification of the units, our business parks take pride in providing top-notch amenities and facilities for its tenants.

Expect features such as 24 hour security systems, ample free parking spaces and well-maintained common areas. The aim is to create an environment where businesses can focus on what they do best in a location they love.