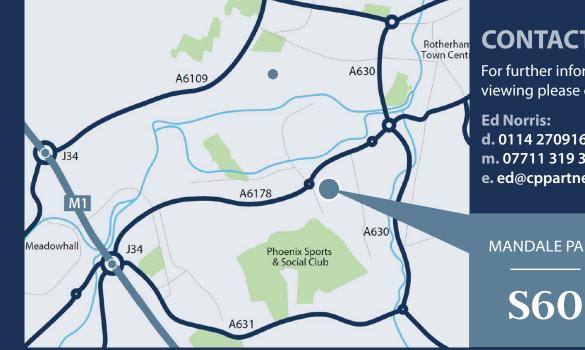

#### THE LOCATION:

Mandale Park S60 will be prominently situated along Sheffield Road (A6178), offering direct access to Junction 33 of the M1 motorway, just 1.4 miles away. Sheffield Road is a well-established commercial area, hosting a diverse range of businesses, including office and industrial occupiers, alongside leisure facilities.

## CONTACT

For further information or to arrange a viewing please contact:

d. 0114 2709160 m. 07711 319 339 e.ed@cppartners.co.uk

MANDALE PARK