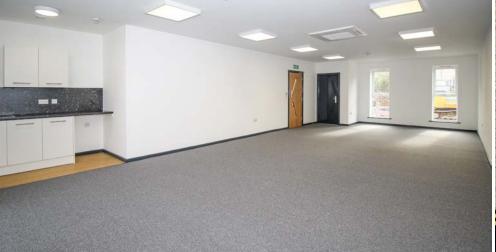

#### THE UNITS:

We will be constructing 26 hybrid 2 storey industrial units.

Each 1,550sq. ft. unit comes complete with a WC, kitchenette, electric roller shutter, BT connection, 3-phase electricity and water, ensuring a hassle-free and efficient work environment from day one. The ground floor warehouse is perfect for storage whilst the load bearing first floor can be customised into limitless configurations suitable for any business.

## **STANDARD SPECIFICATION**

0

 $\bigcirc$ 

wc

-

00

- Electrically operated roller shutter door (3m height)
- **BT** connection
- Ample free parking
- Total GIA circa 1,550 sq. ft.
- Kitchenette facilities
- WC facilities
- 24/7 security systems in place
- Water connection provided
- 3-phase electric provided