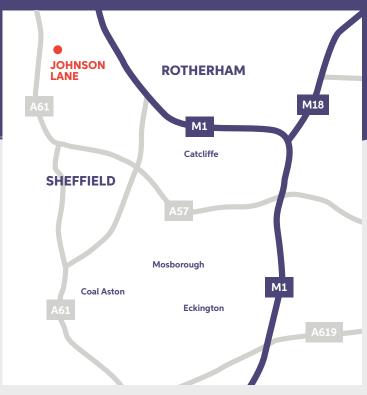

#### **LOCATION**

The site is situated off Johnson Lane between Station Road and Johnson Lane in Ecclesfield, within the civil parish of the city of Sheffield. Ecclesfield is approximately 5.4 miles north of Sheffield city centre while being approximately 4.6 miles north west of Rotherham.

The subject units can be access by way of a new entrance from Station Road, providing HGV access to the site. There is an additional passeneger vehicle entrance via Johnson Lane. The site has good access with Junction 35 of the M1 being approximately 2.2 miles to the east while the A6135 to Sheffield city centre is accessed directly off Station Road.