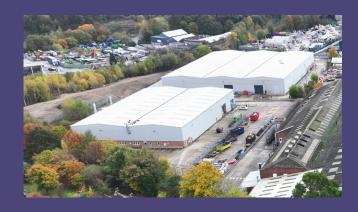

## ECCLESFIELD SHEFFIELD S35 9XH

Unit 2 comprises a modern detached steel portal framed warehouse / manufacturing unit with cranage. The unit benefits from a shared yard area with dedicated car parking and integral office accommodation.

#### **ACCOMMODATION**

| Unit | Sq Ft  | Sq M  | EPC |
|------|--------|-------|-----|
| 2    | 27,856 | 2,588 | D   |