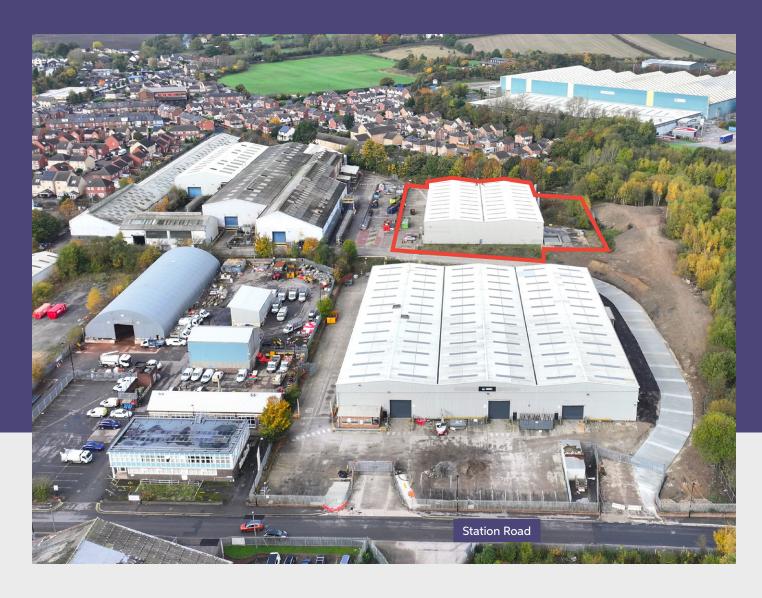

## ECCLESFIELD SHEFFIELD S35 9XH

Unit 2 comprises a modern detached steel portal framed warehouse / manufacturing unit with cranage. The unit benefits from a shared yard area with dedicated car parking and integral office accommodation.

The subject units can be access by way of a new entrance from Station Road, providing HGV access to the site. There is an additional passeneger vehicle entrance via Johnson Lane. The site has good access with Junction 35 of the M1 being approximately 2.2 miles to the east while the A6135 to Sheffield city centre is accessed directly off Station Road.

#### **ACCOMMODATION**

| Unit | Sq Ft  | Sq M  | EPC |
|------|--------|-------|-----|
| 2    | 27,856 | 2,588 | D   |