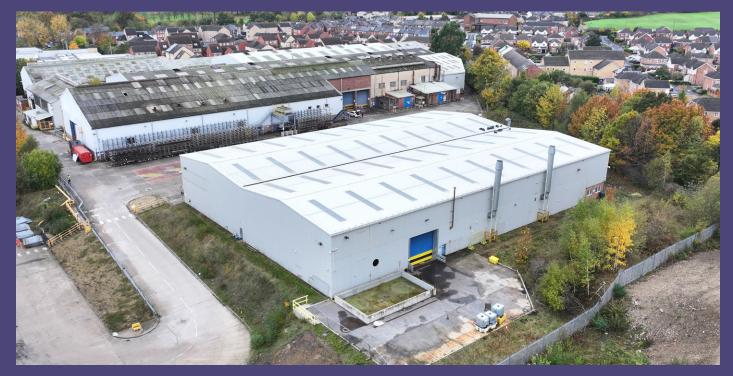

## ECCLESFIELD SHEFFIELD S35 9XH

Unit 2 comprises a modern detached steel portal framed warehouse / manufacturing unit with cranage. The unit benefits from a shared yard area with dedicated car parking and integral office accommodation.

- Close proximity to Junction 35 of M1
- Significant power supply available- up to 2MVA
- 7.68 m eaves height
- 3 ground level loading doors
- 4no. overhead cranes (2no. 5t and 2 no 7.5t)
- Integral office accommodation
- LED lighting