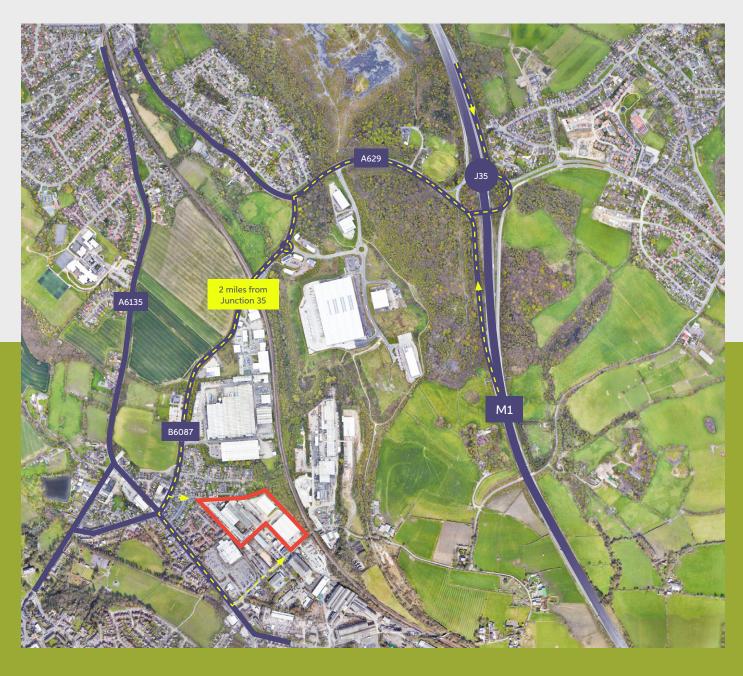

#### **LOCATION**

The site is situated off Johnson Lane between Station Road and Johnson Lane in Ecclesfield, within the civil parish of the city of Sheffield. Ecclesfield is approximately 5.4 miles north of Sheffield city centre while being approximately 4.6 miles north west of Rotherham.

The subject units can be access by way of a new entrance from Station Road, providing HGV access to the site. There is an additional passeneger vehicle entrance via Johnson Lane. The site has good access with Junction 35 of the M1 being approximately 2.2 miles to the east while the A6135 to Sheffield city centre is accessed directly off Station Road.