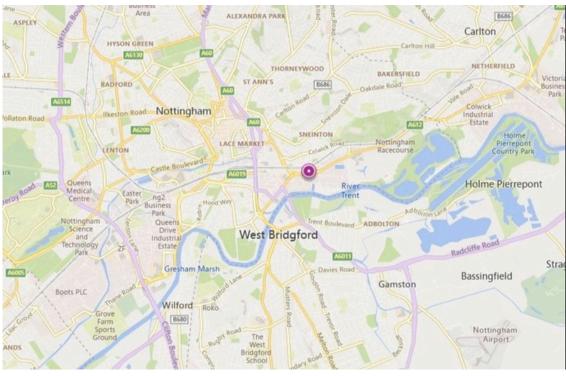

## Location

The property is located fronting Daleside Road which is a key arterial route on the immediate Eastern fringe of Nottingham City Centre.

The building is positioned adjacent to the East Point Retail Park (Aldi, Costa, Smyths Toys, Poundland). To the immediate west is KFC, Harley Davidson and the Lady Bay Retail Park (Dreams, The Range, ScS).

The highly visible position fronting Daleside Road (A612) provides superb profile for any business.