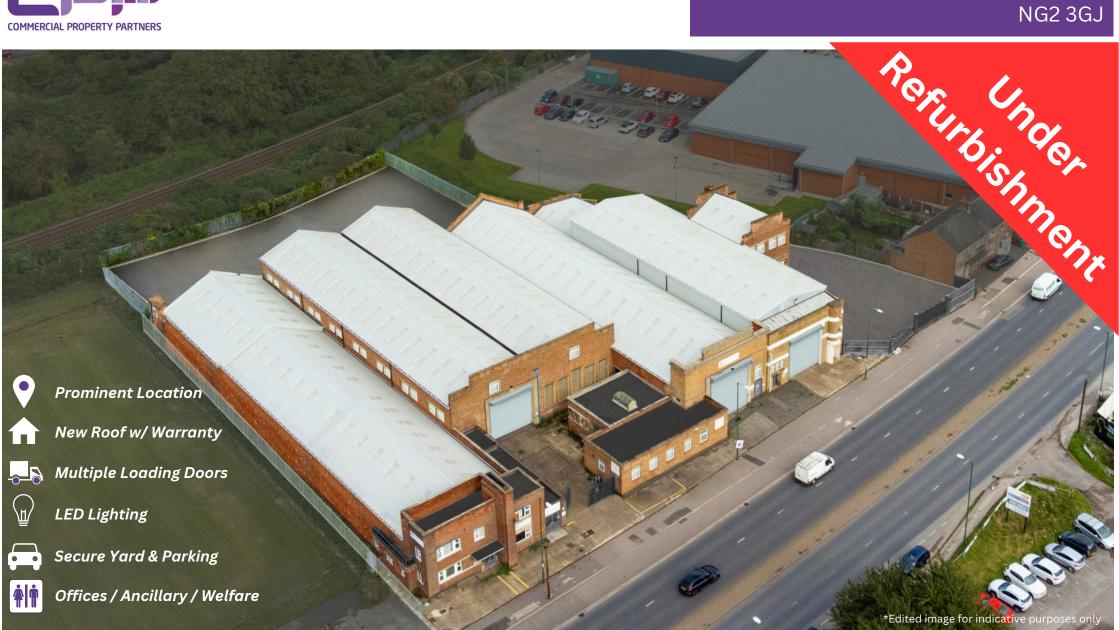

Warehouse / Industrial / Trade Counter 32,003 Sq Ft TO LET

# Description

Multi-bay industrial / warehouse / trade counter unit with adjoining offices on a secure self-contained 1.38a site.

The warehouse benefits from four level access loading doors (front and rear), LED lighting, office / trade counter accommodation, WCs and kitchen facilities.

Externally there is a secure yard and parking to the front, side and rear of the property.

Warehouse / Industrial / Trade Counter 32,003 Sq Ft

# **Key Specification**

- New roof with 20 year warranty
- New roller shutter doors
- LED warehouse lighting
- Internal redecoration of warehouse
- Eaves height up to 8.5m
- Front and rear loading
- Secure rear yard To be resurfaced
- Car parking to front and rear