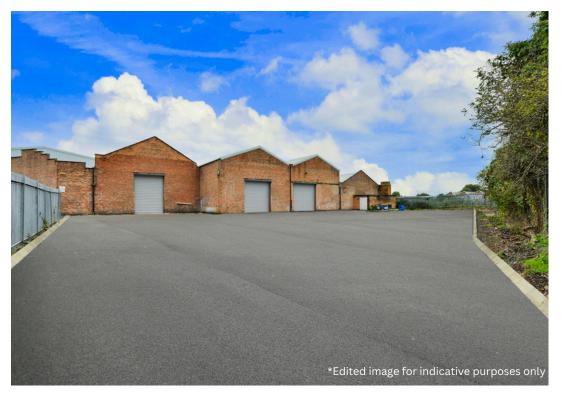

# Description

Multi-bay industrial / warehouse / trade counter unit with adjoining offices on a secure self-contained 1.38a site.

The warehouse benefits from four level access loading doors (front and rear), LED lighting, office / trade counter accommodation, WCs and kitchen facilities.

Externally there is a secure yard and parking to the front, side and rear of the property.

Warehouse / Industrial / Trade Counter 32,003 Sq Ft