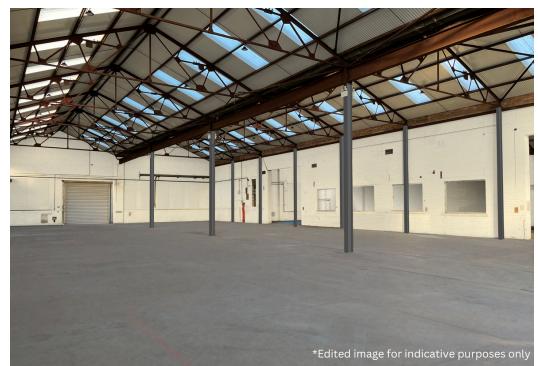

# Description

Multi-bay industrial / warehouse / trade counter unit with adjoining offices on a secure self-contained 1.38a site.

The warehouse benefits from four level access loading doors (front and rear), LED lighting, office / trade counter accommodation, WCs and kitchen facilities.

# **Key Specification**

- New roof with 20 year warranty
- New roller shutter doors
- LED warehouse lighting
- Internal redecoration of warehouse
- Eaves height up to 8.5m
- Front and rear loading
- Secure rear yard To be resurfaced
- Car parking to front and rear