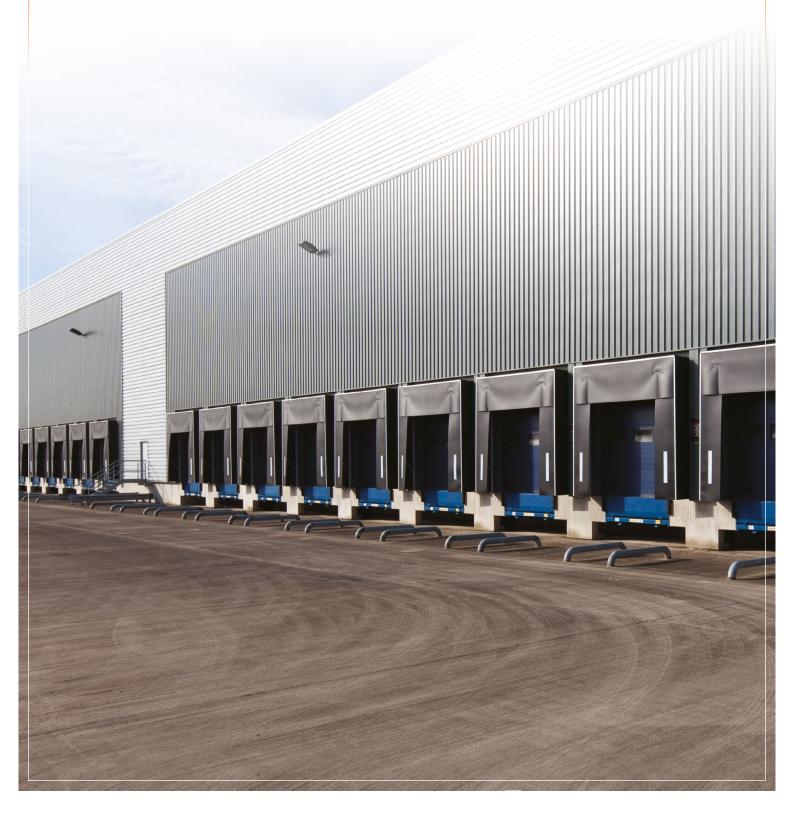

## LETS TALK SPACE

Langley 255 is a 255,663 sq ft distribution / manufacturing unit, situated in the heart of the midlands, ensuring seamless connectivity to major

extensive car and lorry parking provisions, fully fitted office space, 12m clear

The facility will undergo refurbishment and currently benefits from

height and access via both dock and level access doors.

Up to 1.4MVA power supply available

4 Level access doors

system

High quality fully fitted offices