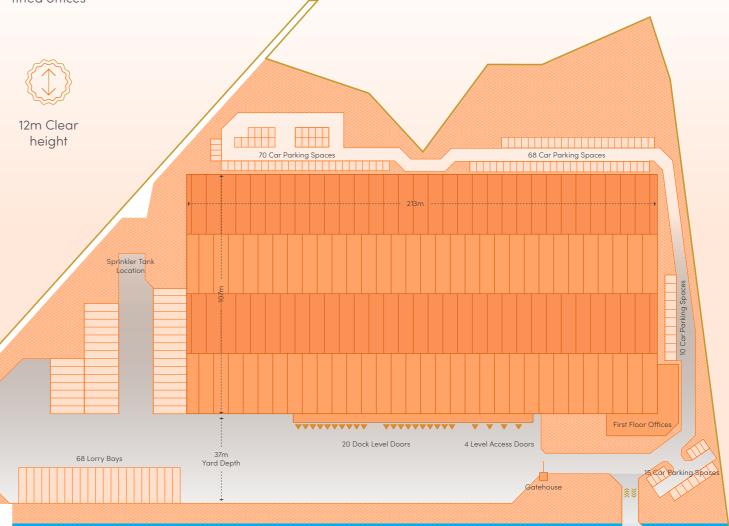

# STRATEGICALLY PLACED FOR **DISTRIBUTION** & MANUFACTURING

163 Car parking spaces

## LETS TALK SPACE

Langley 255 is a 255,663 sq ft distribution / manufacturing unit, situated in the heart of the midlands, ensuring seamless connectivity to major

extensive car and lorry parking provisions, fully fitted office space, 12m clear

The facility will undergo refurbishment and currently benefits from

height and access via both dock and level access doors.

Up to 1.4MVA power supply available

4 Level access doors

system

High quality fully fitted offices

| Langley 255         | SQ FT   | SQ M     |
|---------------------|---------|----------|
| Warehouse           | 245,648 | 22,821.6 |
| Ground Floor Office | 5,012   | 465.6    |
| First Floor Office  | 5,001   | 464.6    |

Total 255,663 23,751.9

LOCATION