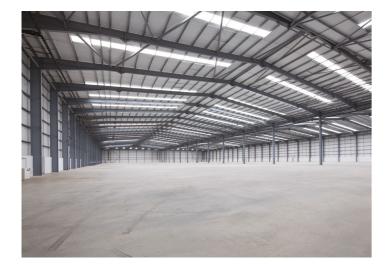

## LETS TALK SPACE

Langley 255 is a 255,663 sq ft distribution / manufacturing unit, situated in the heart of the midlands, ensuring seamless connectivity to major

extensive car and lorry parking provisions, fully fitted office space, 12m clear

The facility will undergo refurbishment and currently benefits from

height and access via both dock and level access doors.

Up to 1.4MVA power supply available

4 Level access doors

system

High quality fully fitted offices