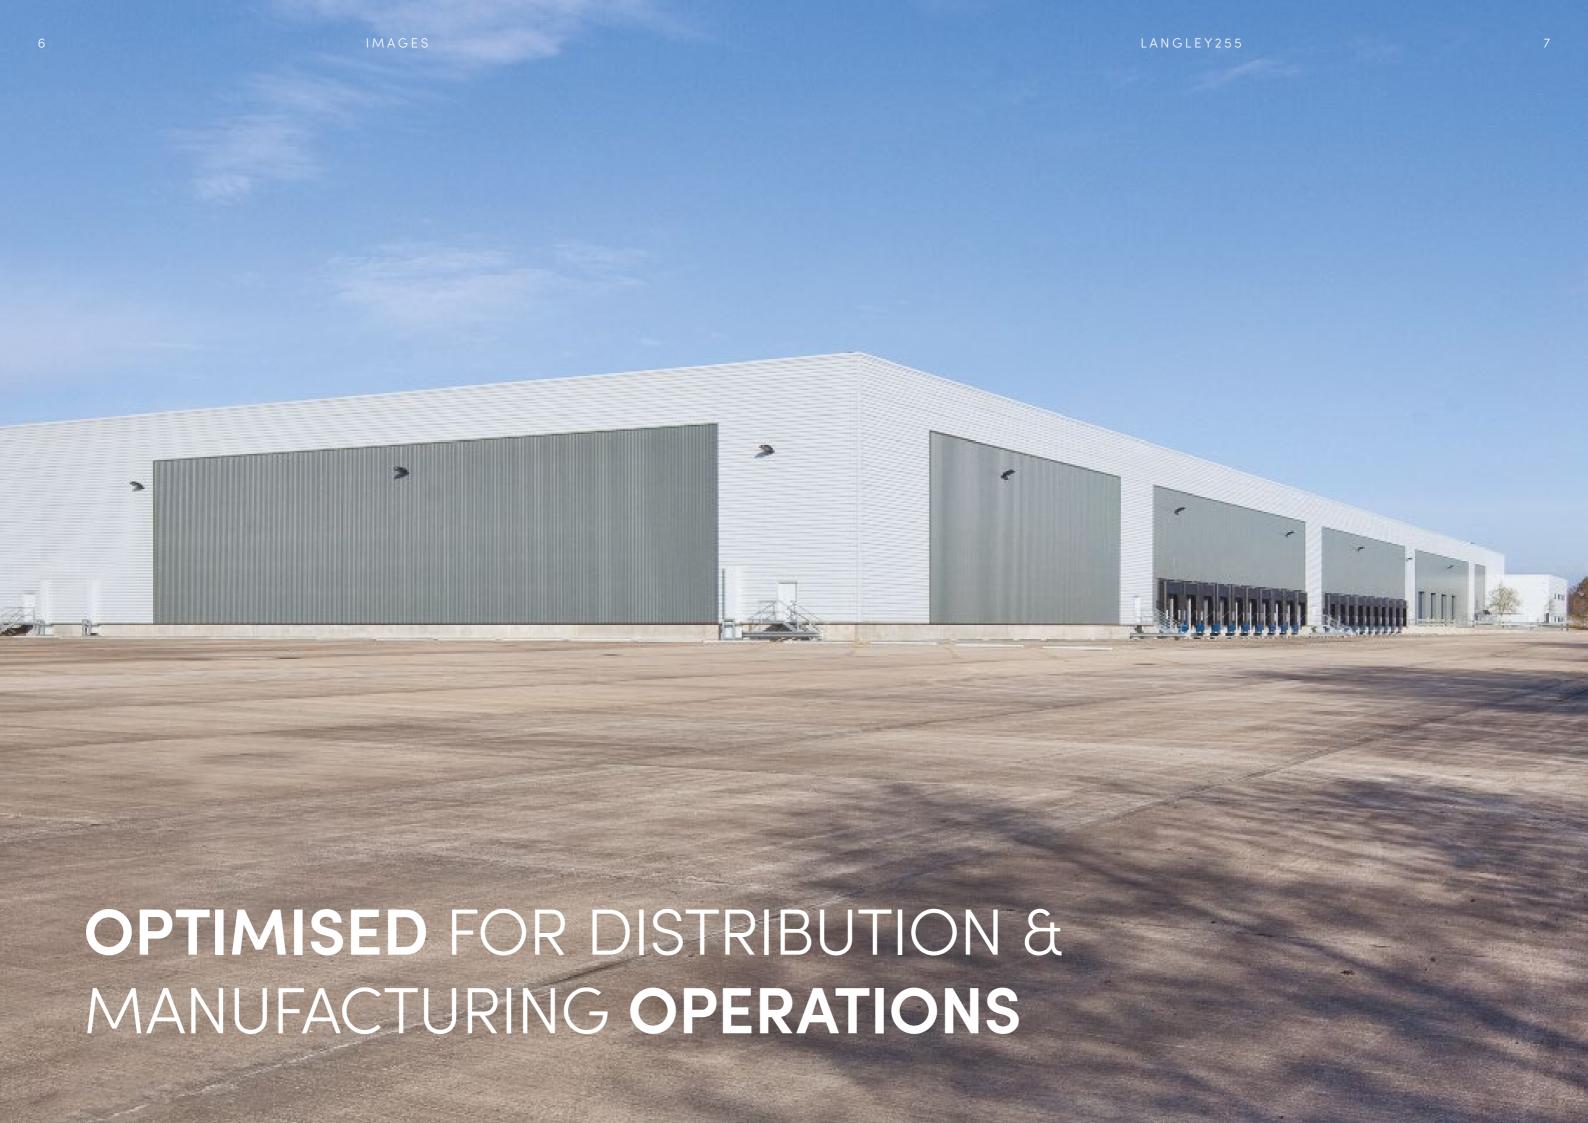

## LETS TALK SPACE

Langley 255 is a 255,663 sq ft distribution / manufacturing unit, situated in the heart of the midlands, ensuring seamless connectivity to major

extensive car and lorry parking provisions, fully fitted office space, 12m clear

The facility will undergo refurbishment and currently benefits from

height and access via both dock and level access doors.

Up to 1.4MVA power supply available

4 Level access doors

system

High quality fully fitted offices