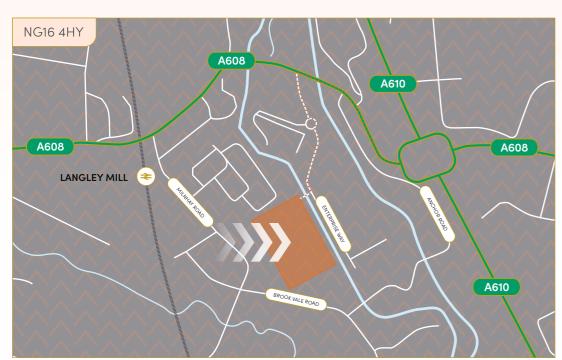

# A LOCATION THAT DOES THE WORK FOR YOU

Langley 255 is accessed from Derby Road (A608), which connects Langley Mill town centre with the A610. Junction 26 of the M1 is 5 miles to the south-west, providing access to the North and South via the M1 and connections to the West Midlands via the A50. East Midlands, Birmingham and Coventry airports are all within easy reach.

#### **Travel Times**

M1 Junction 26 5 miles / 10 mins

**Birmingham** 56 miles / 1 hr 16 mins

London

133 miles / 2 hrs 40 mins

**Langley Mill**0.5 miles / 2 mins

**East Midlands** 19 miles / 24 mins

**Birmingham** 54 miles / 55 mins

Coventry
57 miles / 58 mins