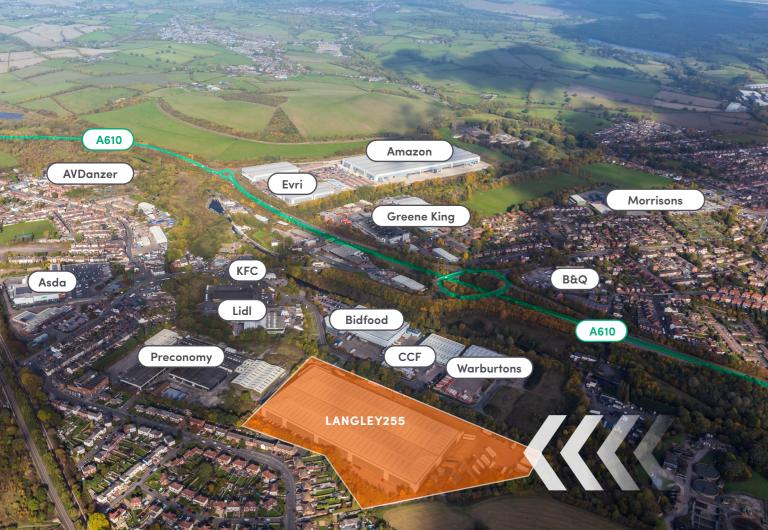

# A LOCATION THAT DOES THE WORK FOR YOU

Langley 255 is accessed from Derby Road (A608), which connects Langley Mill town centre with the A610. Junction 26 of the M1 is 5 miles to the south-west, providing access to the North and South via the M1 and connections to the West Midlands via the A50. East Midlands, Birmingham and Coventry airports are all within easy reach.

#### **Travel Times**

M1 Junction 26 5 miles / 10 mins

**Birmingham** 56 miles / 1 hr 16 mins

London

133 miles / 2 hrs 40 mins

**Langley Mill**0.5 miles / 2 mins

**East Midlands** 19 miles / 24 mins

**Birmingham** 54 miles / 55 mins

Coventry
57 miles / 58 mins