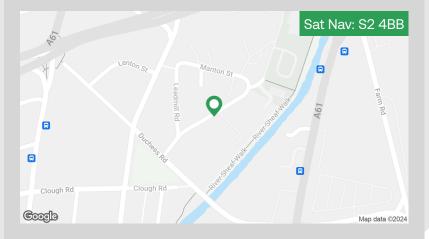

# **Riverside Park & Sheaf Gardens**

Sheaf Gardens 1-8, Riverside Park 1-11, Duchess Road Sheffield S2 4BB

#### Location

The units form part of a multi-let industrial / warehouse estate, situated to the South side of Sheffield, approximately 0.5 miles from Sheffield Centre. Riverside Park/Sheaf Gardens is easily accessible, being located just off the A61 (Queens Road) along Duchess Road.