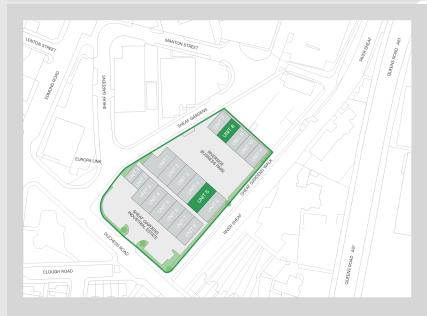

#### Description

The accommodation forms part of a small development of 19 industrial units, known as Riverside Park and Sheaf Gardens. Riverside Park is arranged in two terraces, situated along a central yard. The available units have a steel portal frame construction, set beneath a pitched roof, with brick and steel profile clad elevations. The units are accessed via a personnel entrance, leading into the warehouse area. There are toilet facilities to the rear of the units. There are full height roller shutter loading doors with external shared parking/yard area.

### Accommodation:

| Unit                  | Property Type | Size (sq ft) | Availability | Rent       |
|-----------------------|---------------|--------------|--------------|------------|
| Unit 5 Riverside Park | Warehouse     | 2,789        | Immediately  | £2,100 PCM |
| Unit 8 Riverside Park | Warehouse     | 1,068        | Immediately  | £1,210 PCM |
| Total                 |               | 3,857        |              |            |