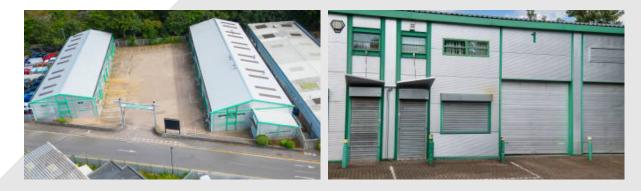

#### Description

The accommodation forms part of a small development of 19 industrial units, known as Riverside Park and Sheaf Gardens. Riverside Park is arranged in two terraces, situated along a central yard. The available units have a steel portal frame construction, set beneath a pitched roof, with brick and steel profile clad elevations. The units are accessed via a personnel entrance, leading into the warehouse area. There are toilet facilities to the rear of the units. There are full height roller shutter loading doors with external shared parking/yard area.

# **Riverside Park & Sheaf Gardens**

Sheaf Gardens 1-8, Riverside Park 1-11, Duchess Road Sheffield S2 4BB