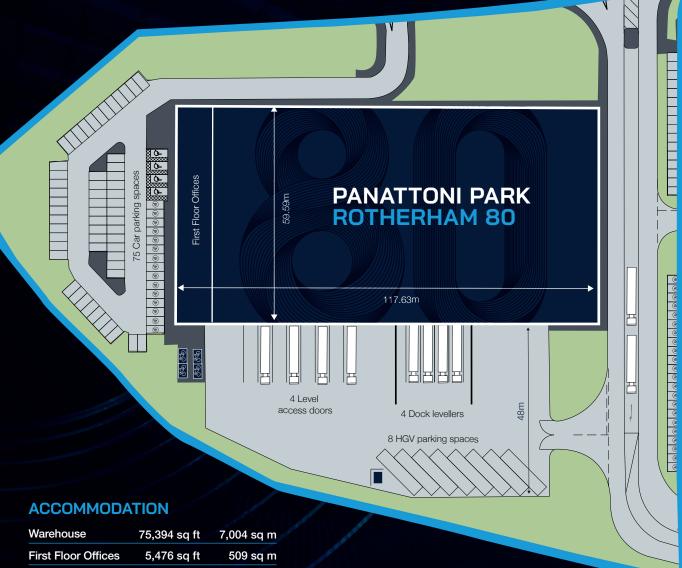

#### **BASE SPECIFICATION**

4 LEVEL

ACCESS DOORS

4 DOCK

**LEVELLERS** 

8 TRAILER PARKING SPACES

**75** CAR PARKING SPACES

20%

ΕV CHARGING **POINTS** 

48m YARD DEPTH

12.5m **CLEAR** INTERNAL HEIGHT

50kN/m<sup>2</sup> **FLOOR** LOADING

FM2 **FLOORING** 

750kVA **POWER** SUPPLY

**PARK WIDE** 

7 tonne **RACK LEG** LOADING

15% ROOF LIGHTS