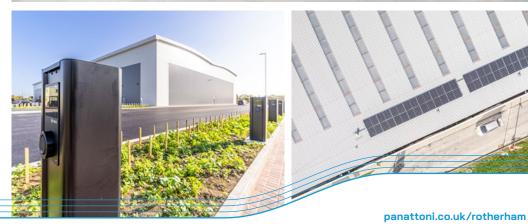

ΕV CHARGING **POINTS** 

48m YARD DEPTH

12.5m **CLEAR** INTERNAL HEIGHT

50kN/m<sup>2</sup> **FLOOR** LOADING

FM2 **FLOORING** 

750kVA **POWER** SUPPLY

**PARK WIDE** 

7 tonne **RACK LEG** LOADING

15% ROOF LIGHTS

## **SUSTAINABLE AS STANDARD**

Benefit from a high standard specification, achieving BREEAM 'Very Good' to prioritise energy efficiency and reduce operating costs.

Building fabric designed and constructed to very high standards of insulation and air tightness

15% rooflights to warehouse roof resulting in a high level of natural daylight reducing need for artificial lighting

Roof-mounted solar photovoltaic (PV) system

Rainwater harvesting

Water saving taps and WCs

Water leak detection

Electric vehicle charging points in the car park

Cycle parking

Sub-metering of energy consumption

Meets environmental & social standards

BREEAM 'Very Good'

EPC rating of 'A'