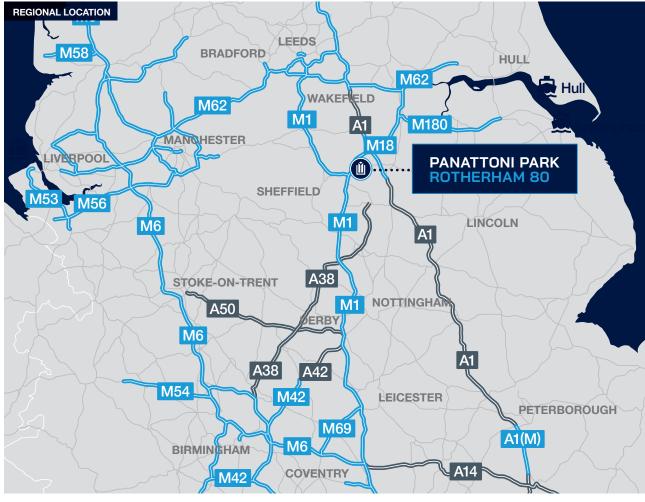

Indicative images only

Panattoni Park Rotherham 80 occupies a very prominent location immediately adjacent to J1 M18 and is within a 5 minute drive of M1/M18 J32 interchange.

Rebecca Schofield rebecca.schofield@knightfrank.com