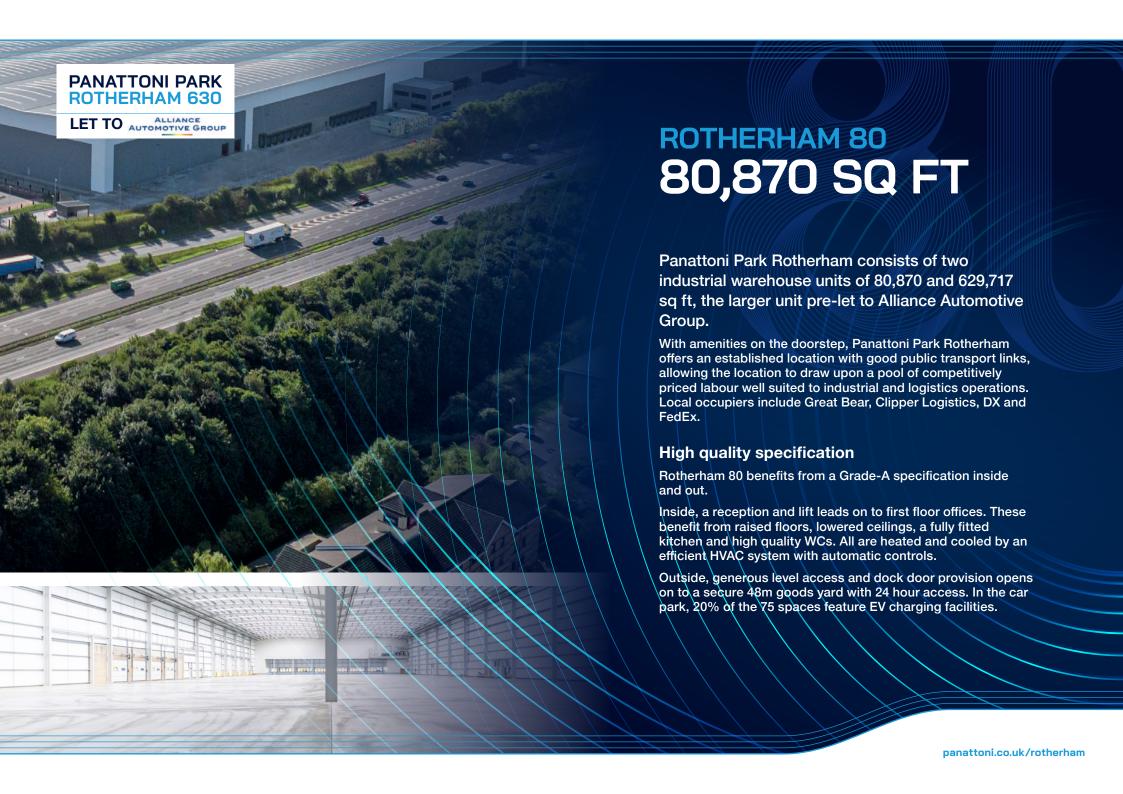

#### **SPECULATIVELY BUILT UNIT**

## 80,870 sq ft

## **LABOUR MARKET**

Panattoni Park Rotherham draws upon a workforce ideal for manufacturing and logistics operations.

Reflecting strong availability across South Yorkshire, wages are very competitive when compared to neighbouring logistics hotspots and national averages.