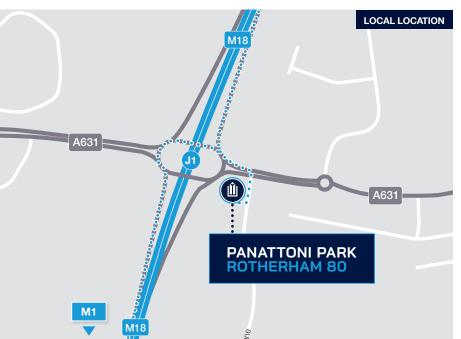

J1 M18 | ROTHERHAM | S66 8EY | UK what3words /// flip.sheepish.trip

Indicative images only

Panattoni Park Rotherham 80 occupies a very prominent location immediately adjacent to J1 M18 and is within a 5 minute drive of M1/M18 J32 interchange.

Rebecca Schofield rebecca.schofield@knightfrank.com