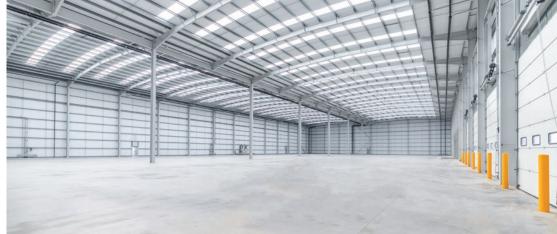

ΕV CHARGING **POINTS** 

48m YARD DEPTH

12.5m **CLEAR** INTERNAL HEIGHT

50kN/m<sup>2</sup> **FLOOR** LOADING

FM2 **FLOORING** 

750kVA **POWER** SUPPLY

**PARK WIDE** 

7 tonne **RACK LEG** LOADING

15% ROOF LIGHTS