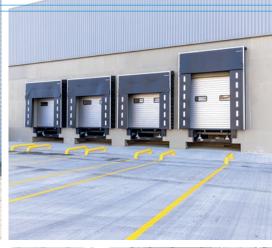

#### **BASE SPECIFICATION**

4 LEVEL

ACCESS DOORS

4 DOCK

**LEVELLERS** 

8 TRAILER PARKING SPACES

**75** CAR PARKING SPACES

20%

ΕV CHARGING **POINTS** 

48m YARD DEPTH

12.5m **CLEAR** INTERNAL HEIGHT

50kN/m<sup>2</sup> **FLOOR** LOADING

FM2 **FLOORING** 

750kVA **POWER** SUPPLY

**PARK WIDE** 

7 tonne **RACK LEG** LOADING