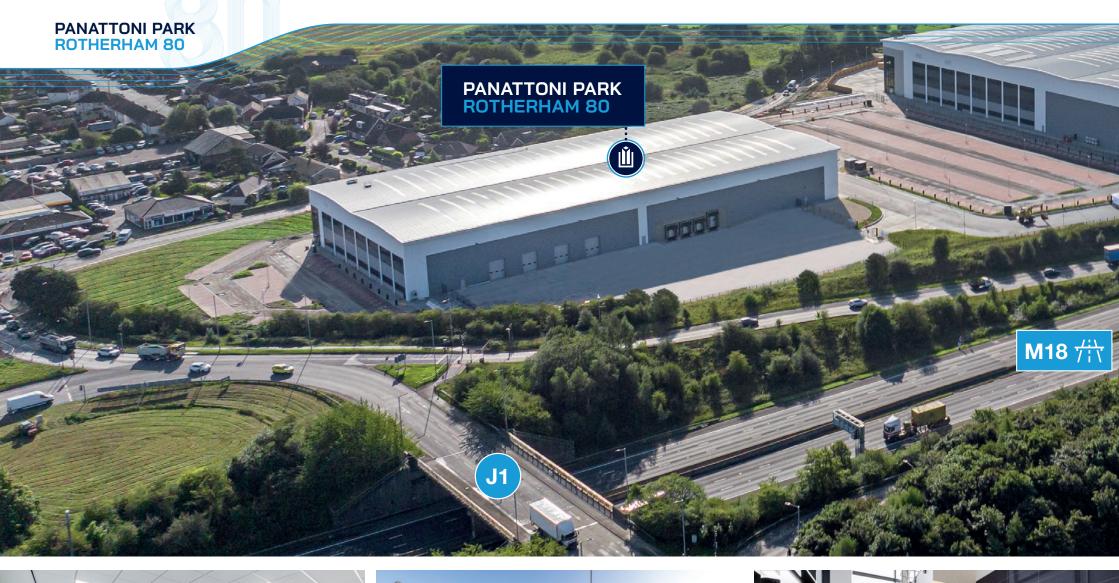

J1 M18 | ROTHERHAM | S66 8EY | UK what3words /// flip.sheepish.trip

Indicative images only

Panattoni Park Rotherham 80 occupies a very prominent location immediately adjacent to J1 M18 and is within a 5 minute drive of M1/M18 J32 interchange.

Rebecca Schofield rebecca.schofield@knightfrank.com