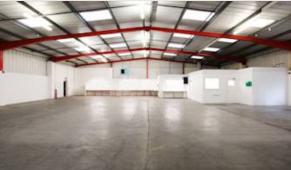

# Description

These high-quality industrial units have a great location close to Wheatley Hall Road. Each unit has its own parking.

The building is of steel portal frame construction with brick/ block and profile clad elevations under a pitched, profile clad roof and roller shutter doors.