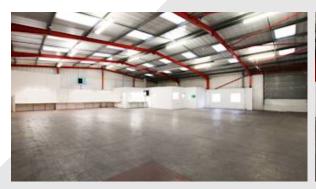

# Description

These high-quality industrial units have a great location close to Wheatley Hall Road. Each unit has its own parking.

The building is of steel portal frame construction with brick/ block and profile clad elevations under a pitched, profile clad roof and roller shutter doors.