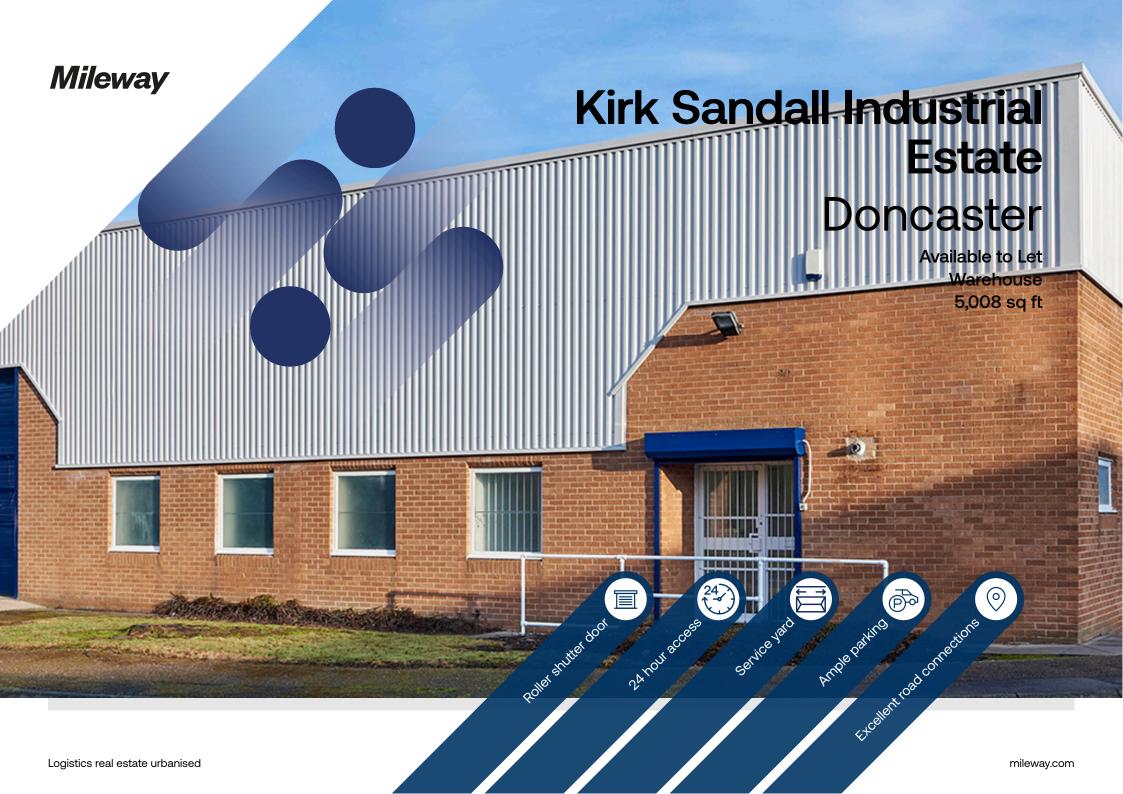

# Kirk Sandall Industrial Estate

### Century Close Doncaster DN3 1QR

# Description

These high-quality industrial units have a great location close to Wheatley Hall Road. Each unit has its own parking.

The building is of steel portal frame construction with brick/ block and profile clad elevations under a pitched, profile clad roof and roller shutter doors.

# Accommodation:

| Unit   | Property Type | Size (sq ft) | Availability | Rent       |
|--------|---------------|--------------|--------------|------------|
| Unit 8 | Warehouse     | 5,008        | Immediately  | £3,130 PCM |
| Total  |               | 5,008        |              |            |