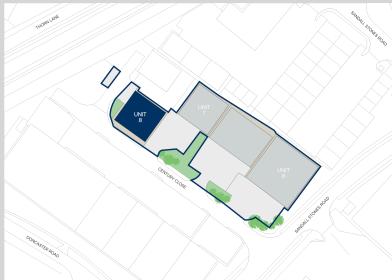

### Location

The property is in an established industrial area of Kirk Sandall, close to Wheatley Hall Road in Doncaster fronting Century Close. Kirk Sandall is approximately 4 miles (6.4 km) to the northeast of Doncaster and there are good links with the motorway network with access to the A1(M), M18 and M1 motorways less than 4 miles (5.4k m) away. The town has fantastic motorway links with junctions 3 and 4 of the M18 providing easy access to the A1(M), M1, M180, and M62 Motorways.

# Accommodation:

| Unit   | Property Type | Size (sq ft) | Availability | Rent       |
|--------|---------------|--------------|--------------|------------|
| Unit 8 | Warehouse     | 5,008        | Immediately  | £3,130 PCM |
| Total  |               | 5,008        |              |            |