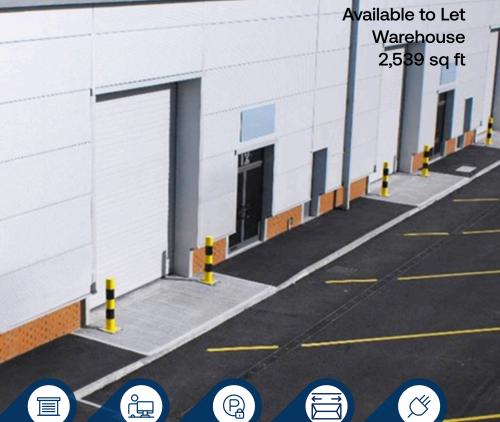

#### Description

Carlisle Business Park comprises a high quality estate of 16 modern industrial/warehouse and trade units, ideally located in the lower Don Valley region of Sheffield.

The properties are terraced units of portal frame construction with clad elevations beneath a pitched roof incorporating translucent light panels. The units are finished to a specification to include full height ground level roller shutter doors, fitted office accommodation, WC and kitchenette / welfare facilities. Externally, there is a secure shared yard with a parking and loading area.

#### Accommodation:

| Unit  | Property Type | Size (sq ft) | Availability | Rent       |
|-------|---------------|--------------|--------------|------------|
| 11    | Warehouse     | 2,539        | Immediately  | £2,063 PCM |
| Total |               | 2,539        |              |            |