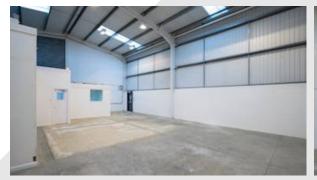

#### Description

Carlisle Business Park comprises a high quality estate of 16 modern industrial/warehouse and trade units, ideally located in the lower Don Valley region of Sheffield.

The properties are terraced units of portal frame construction with clad elevations beneath a pitched roof incorporating translucent light panels. The units are finished to a specification to include full height ground level roller shutter doors, fitted office accommodation, WC and kitchenette / welfare facilities. Externally, there is a secure shared yard with a parking and loading area.

#### Accommodation:

| Unit  | Property Type | Size (sq ft) | Availability | Rent       |
|-------|---------------|--------------|--------------|------------|
| 11    | Warehouse     | 2,539        | Immediately  | £2,063 PCM |
| Total |               | 2,539        |              |            |