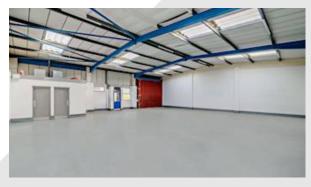

## Description

Carlton Industrial Estate comprises a range of small industrial units which are arranged in a terrace and enjoys a large, shared yard for ease of access. Each unit benefits from a 3m roller shutter door, personnel entrances, toilets, and a dedicated yard/parking area.