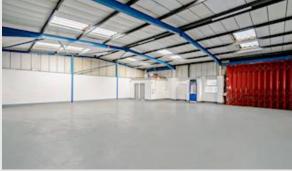

## Description

Carlton Industrial Estate comprises a range of small industrial units which are arranged in a terrace and enjoys a large, shared yard for ease of access. Each unit benefits from a 3m roller shutter door, personnel entrances, toilets, and a dedicated yard/parking area.