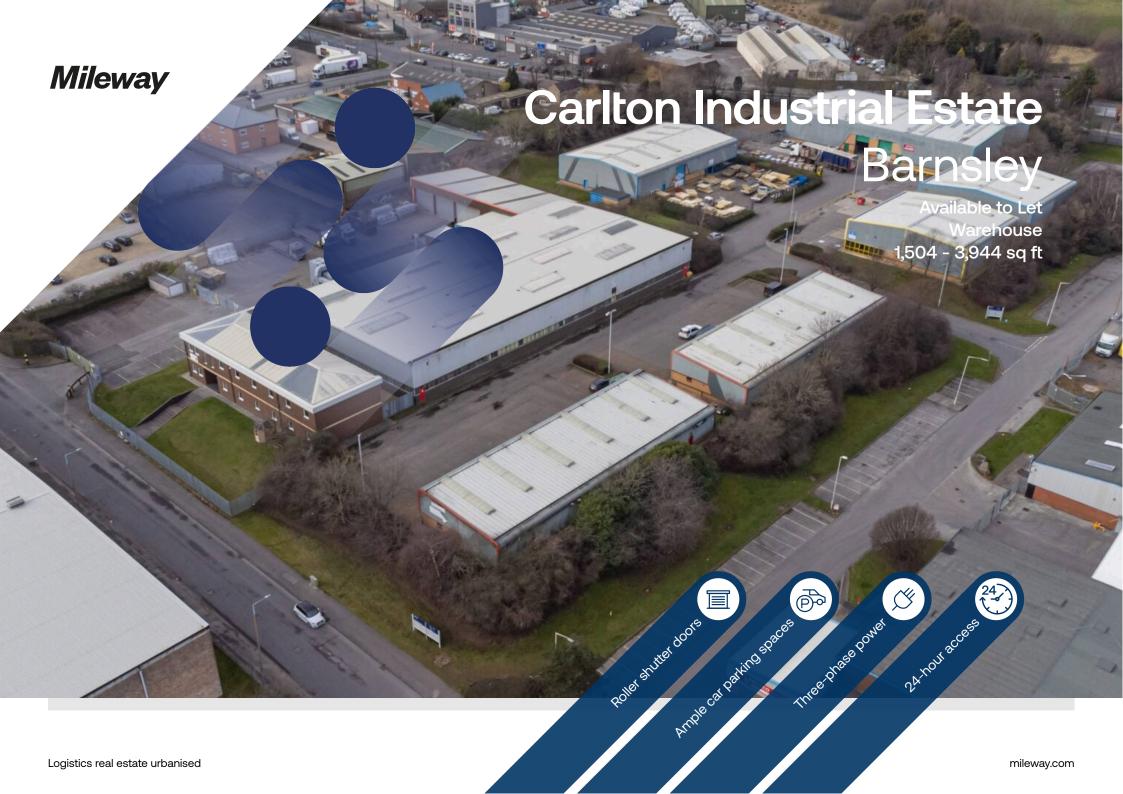

# **Carlton Industrial Estate**

#### Albion Road Barnsley S71 3HW

## Description

Carlton Industrial Estate comprises a range of small industrial units which are arranged in a terrace and enjoys a large, shared yard for ease of access. Each unit benefits from a 3m roller shutter door, personnel entrances, toilets, and a dedicated yard/parking area.