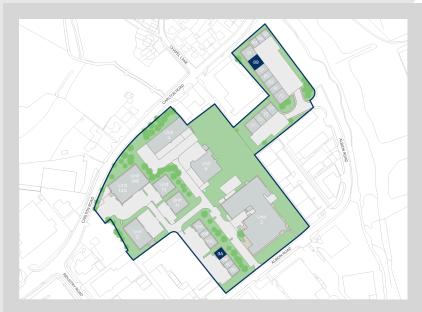

## Description

Carlton Industrial Estate comprises a range of small industrial units which are arranged in a terrace and enjoys a large, shared yard for ease of access. Each unit benefits from a 3m roller shutter door, personnel entrances, toilets, and a dedicated yard/parking area.

#### Location

These units are located approximately 2 miles north of Barnsley town centre, with excellent connection links to the M1 (J37 & J38) and the A1M (J38)