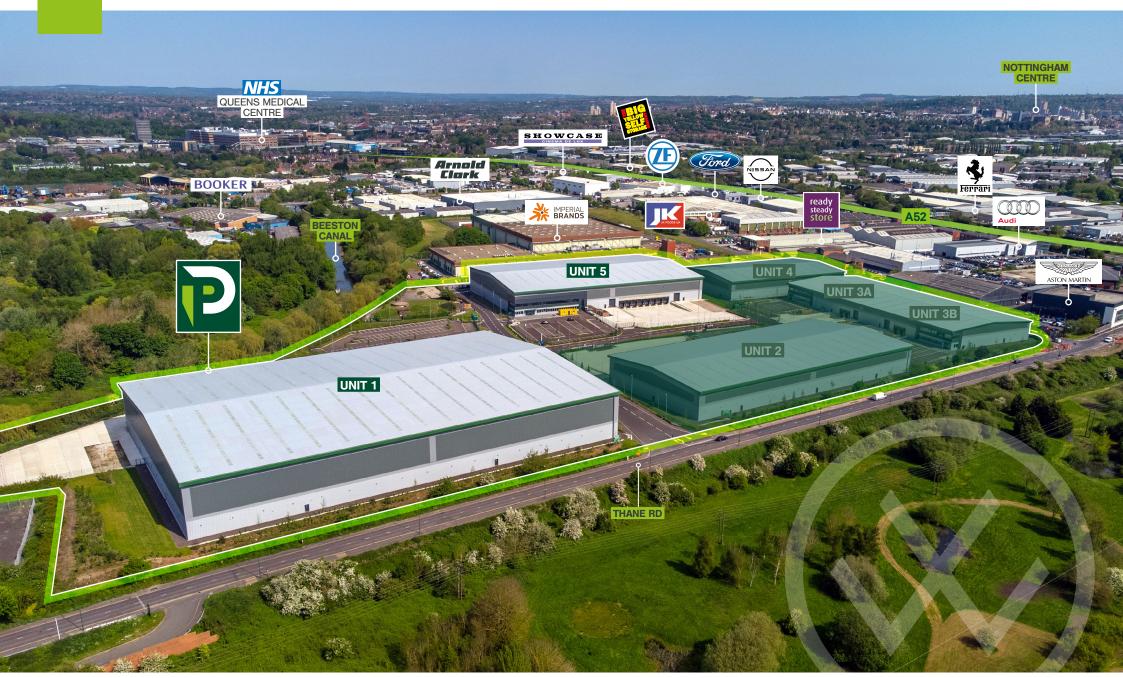

# Exceptional offering

- Closest industrial and logistical development to Nottingham city centre.
- Six highly sustainable speculatively built units delivered to Grade A specification.
- → Enhanced ESG credentials & occupier amenity.
- Excellent demographics, motorway connectivity and power credentials.
- Adjacent to Boots Campus, part of the wider **popular Lenton Lane** industrial area.
- → Just off Thane Road/ A52, links to the A453 dual carriageway & on to J24 M1 south & J25 M1 north.

## Unbeatable location

Powerpark Nottingham lies within one of the best connected industrial areas in the UK. The city is within a 4 hour drive of 89% of the UK, important for businesses looking to access the market on a national scale.