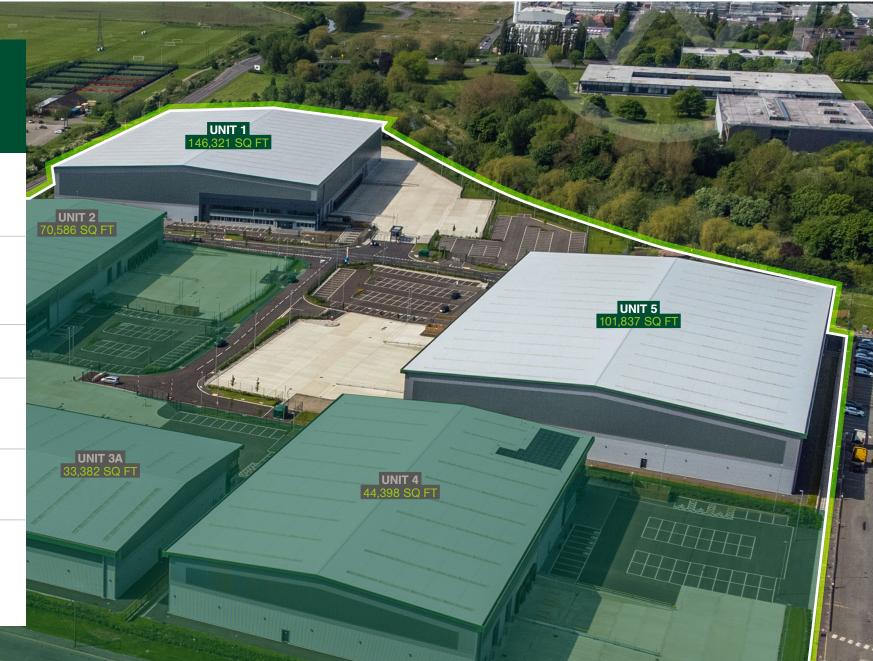

## PowerPark

Nottingham

**UNIT 1** 146,321 SQ FT **UNIT 5** 101,837 SQ FT

Brand new industrial / logistics facilities

TO LET COMPLETION **APRIL 2023** 

**THANE ROAD | NG7 2TG** 

year.anyway.moss

www.powerparknottingham.co.uk