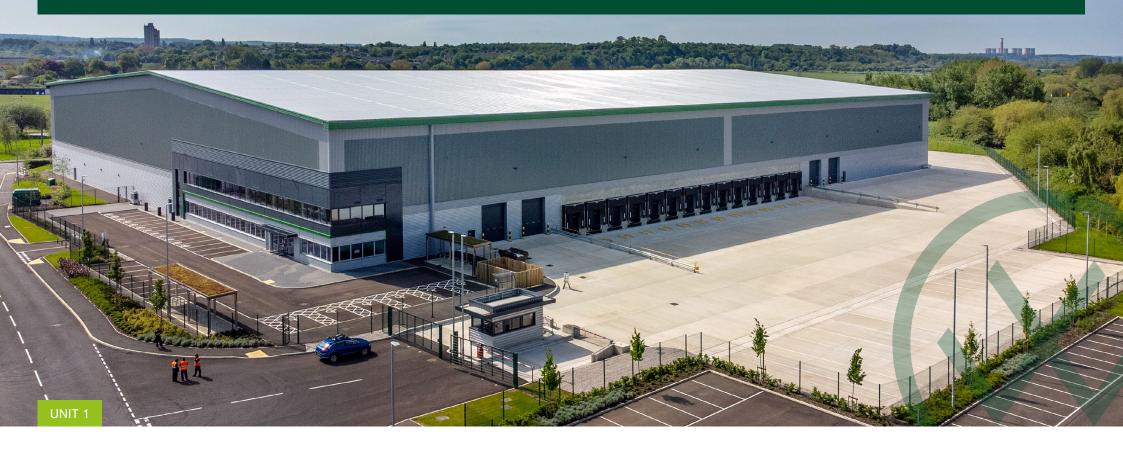

## PowerPark

Nottingham

**UNIT 1** 146,321 SQ FT **UNIT 5** 101,837 SQ FT

Brand new industrial / logistics facilities

TO LET COMPLETION **APRIL 2023** 

**THANE ROAD | NG7 2TG** 

year.anyway.moss

www.powerparknottingham.co.uk