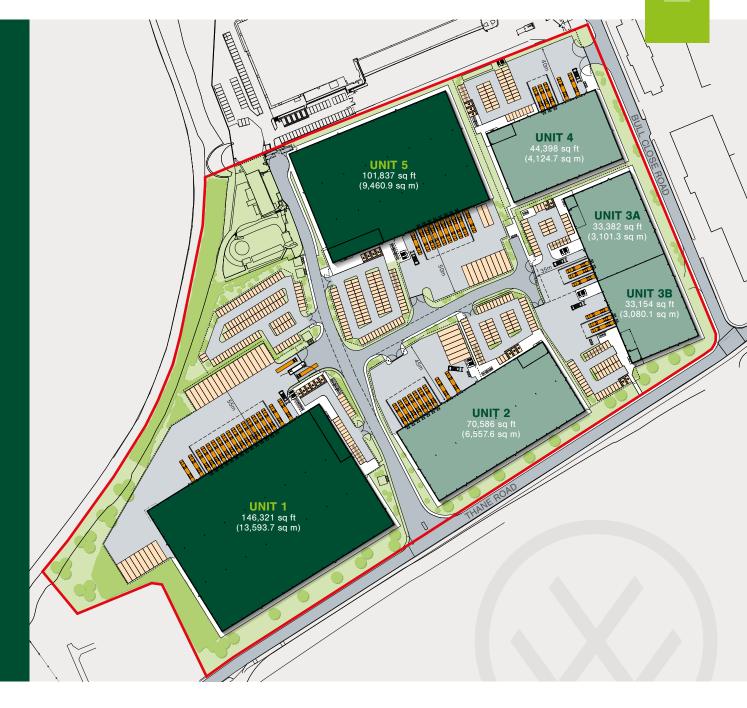

## PowerPark

Nottingham

**UNIT 1** 146,321 SQ FT **UNIT 5** 101,837 SQ FT

Brand new industrial / logistics facilities

TO LET COMPLETION **APRIL 2023** 

**THANE ROAD | NG7 2TG** 

year.anyway.moss

www.powerparknottingham.co.uk