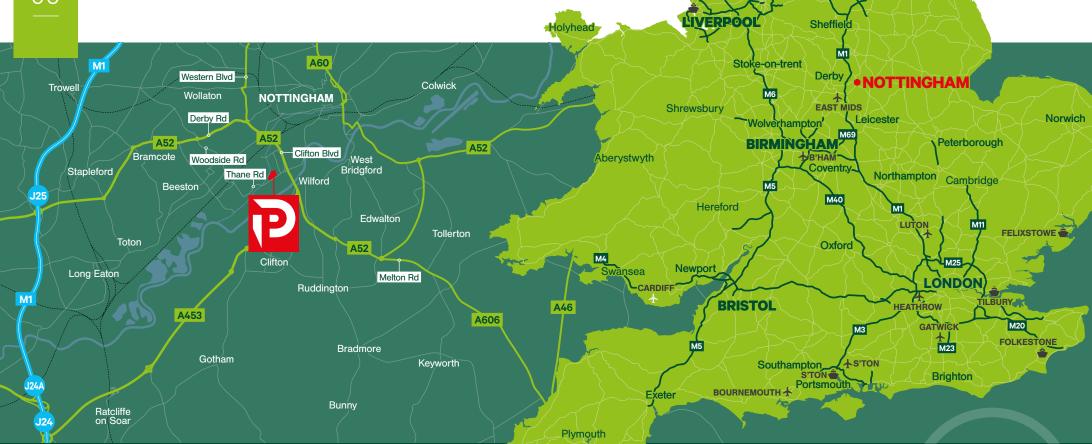

## Unbeatable location

Powerpark Nottingham lies within one of the best connected industrial areas in the UK. The city is within a 4 hour drive of 89% of the UK, important for businesses looking to access the market on a national scale.

| LOCATION   |            |          |
|------------|------------|----------|
| Leicester  | 28 miles   | 40 mins  |
| Birmingham | 56 miles   | 67 mins  |
| Manchester | 95 miles   | 119 mins |
| London     | 126 miles  | 150 mins |
| Nottingham | 2.8 miles  | 11 mins  |
| J24 M1     | 8.5 miles  | 12 mins  |
| J26 M1     | 8.9 miles  | 24 mins  |
| M69        | 30.4 miles | 37 mins  |
| М6         | 42.1 miles | 47 mins  |
|            |            |          |

| SEAPORT     |           |          |
|-------------|-----------|----------|
| Immingham   | 95 miles  | 96 mins  |
| Liverpool   | 138 miles | 150 mins |
| Felixstowe  | 136 miles | 189 mins |
| Southampton | 136 miles | 189 mins |
|             |           |          |

**MANCHÉSTER** 

| AIRPORT       |            |         |
|---------------|------------|---------|
| East Midlands | 11.9 miles | 20 mins |

Hull

SAT NAV: NG7 2TG Click here for Google map

year.anyway.moss

07