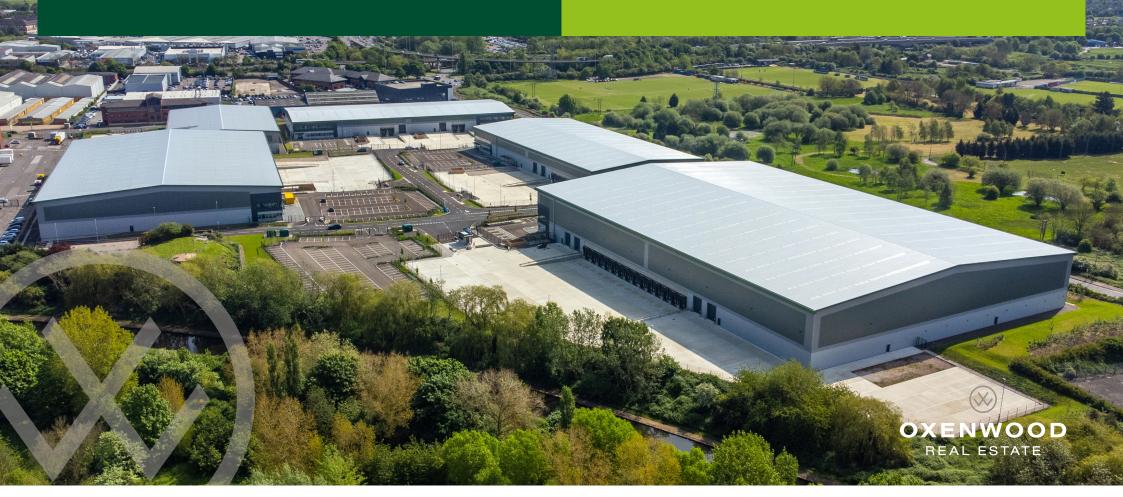

## PowerPark

Nottingham

**UNIT 1** 146,321 SQ FT **UNIT 5** 101,837 SQ FT

Brand new industrial / logistics facilities

TO LET COMPLETION **APRIL 2023** 

**THANE ROAD | NG7 2TG** 

year.anyway.moss

www.powerparknottingham.co.uk