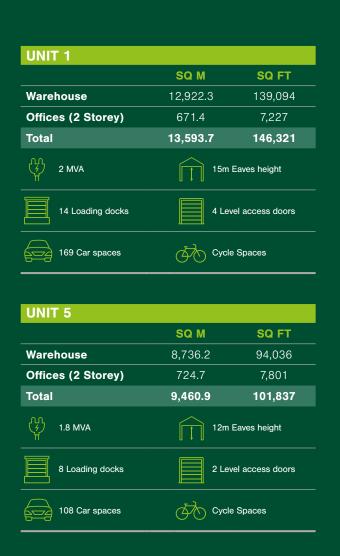

## PowerPark

Nottingham

**UNIT 1** 146,321 SQ FT **UNIT 5** 101,837 SQ FT

Brand new industrial / logistics facilities

TO LET COMPLETION **APRIL 2023** 

**THANE ROAD | NG7 2TG** 

year.anyway.moss

www.powerparknottingham.co.uk

UNIT 1 - 2 MVA **UNIT 5 - 1.8 MVA** 

**UP TO** 15M EAVES **HEIGHT** 

**BREEAM VERY GOOD** 