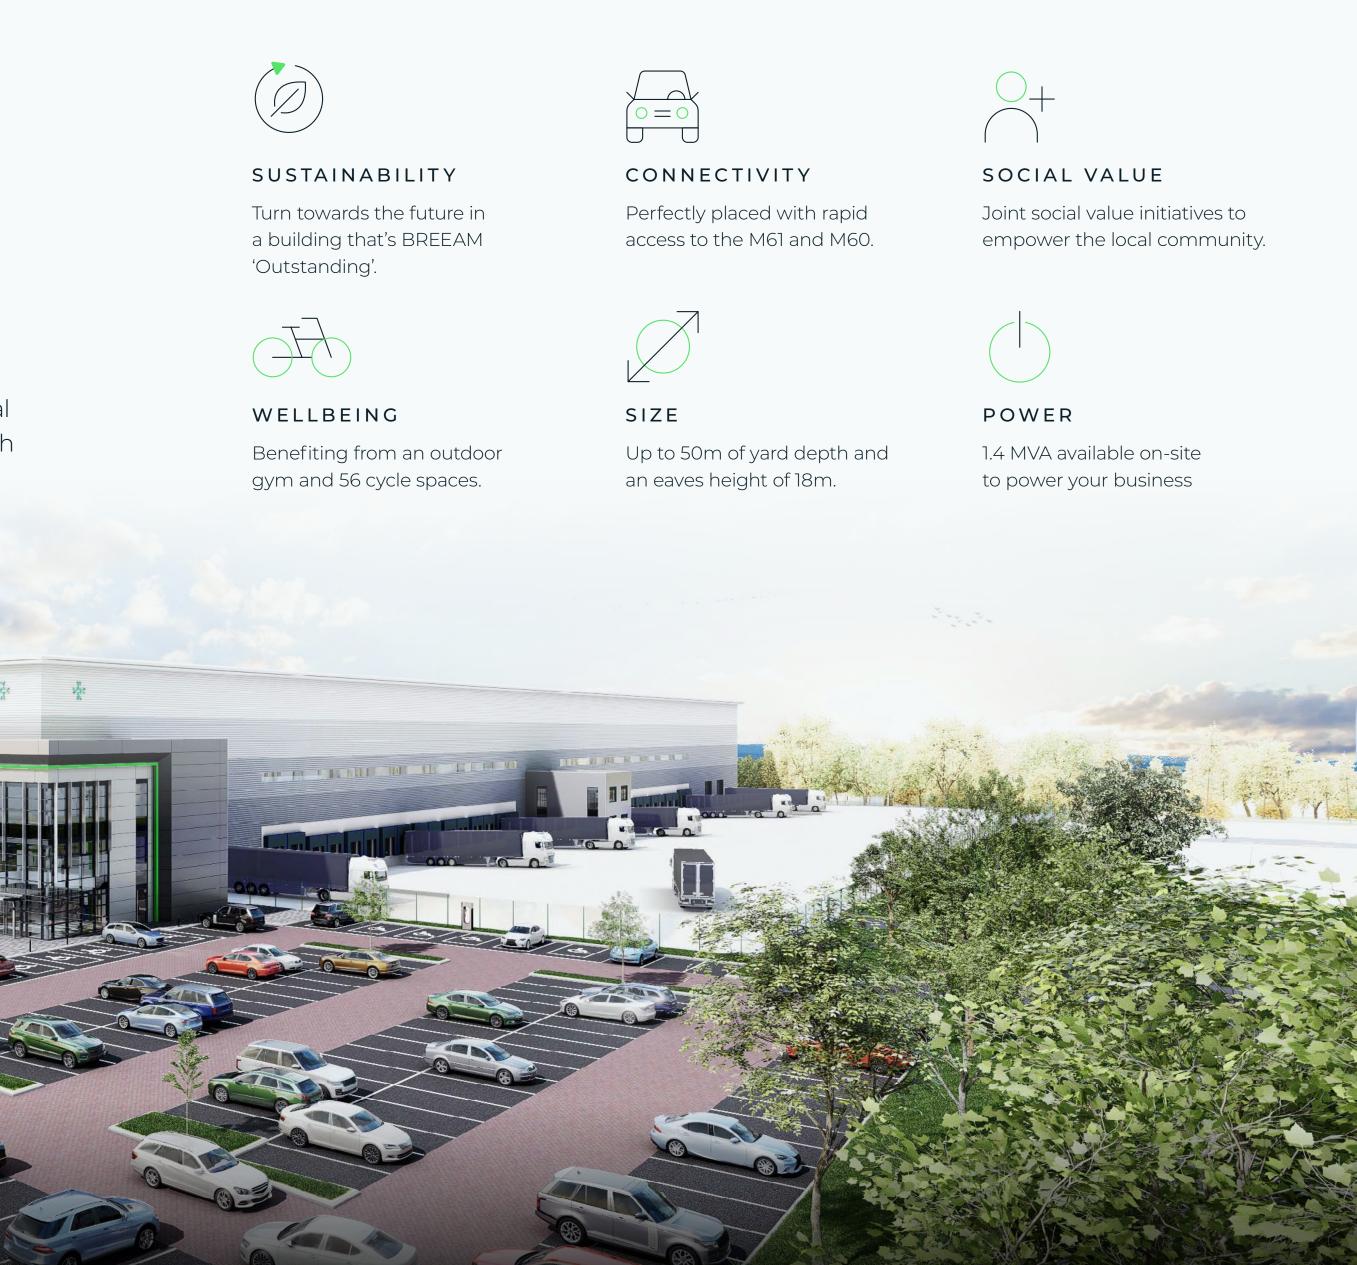

## FROM PEDESTRIAN TO **PRODUCTIVE**

A development of grand proportions, Bolt330 boasts a best-in-class specification, featuring up to 50m yard depth, 32 dock level loading doors, 48 HGV parking spaces and an eaves height of 18m.

### FROM ORDINARY TO **OUTSTANDING**

BREEAM 'OUTSTANDING'

TARGETING EPC A+

PV PANELS INSTALLED AS STANDARD Turn towards the future in a building that's BREEAM 'Outstanding' with 10% active EV charging and PV panels installed as standard. Bolt330 empowers your business, helping you to reduce the carbon footprint of your operations.

LIVING GREEN ROOF (ABOVE THE OFFICES)

10% ACTIVE EV CHARGING

RAINWATER HARVESTING

### FROM UNMOTIVATED TO INVIGORATED

OUTDOOR GYM

56 COVERED CYCLE SPACES

Make a shift towards a more balanced everyday. Bolt330 will offer plenty of cycle parking for employees as well as access to an outdoor gym.

BREAK-OUT AREAS

GENEROUS LANDSCAPING WITH NATIVE SPECIES TO PROMOTE BIODIVERSITY

## FROM HERE TO THERE AND EVERYWHERE

Get where you need to go with ease. Located adjacent to Junction 4 of the M61, 5.5 miles from the M60 and 8.7 miles from the M62, Bolt330 is perfectly placed for businesses on the move. The M6 is also within a 30-minute drive.