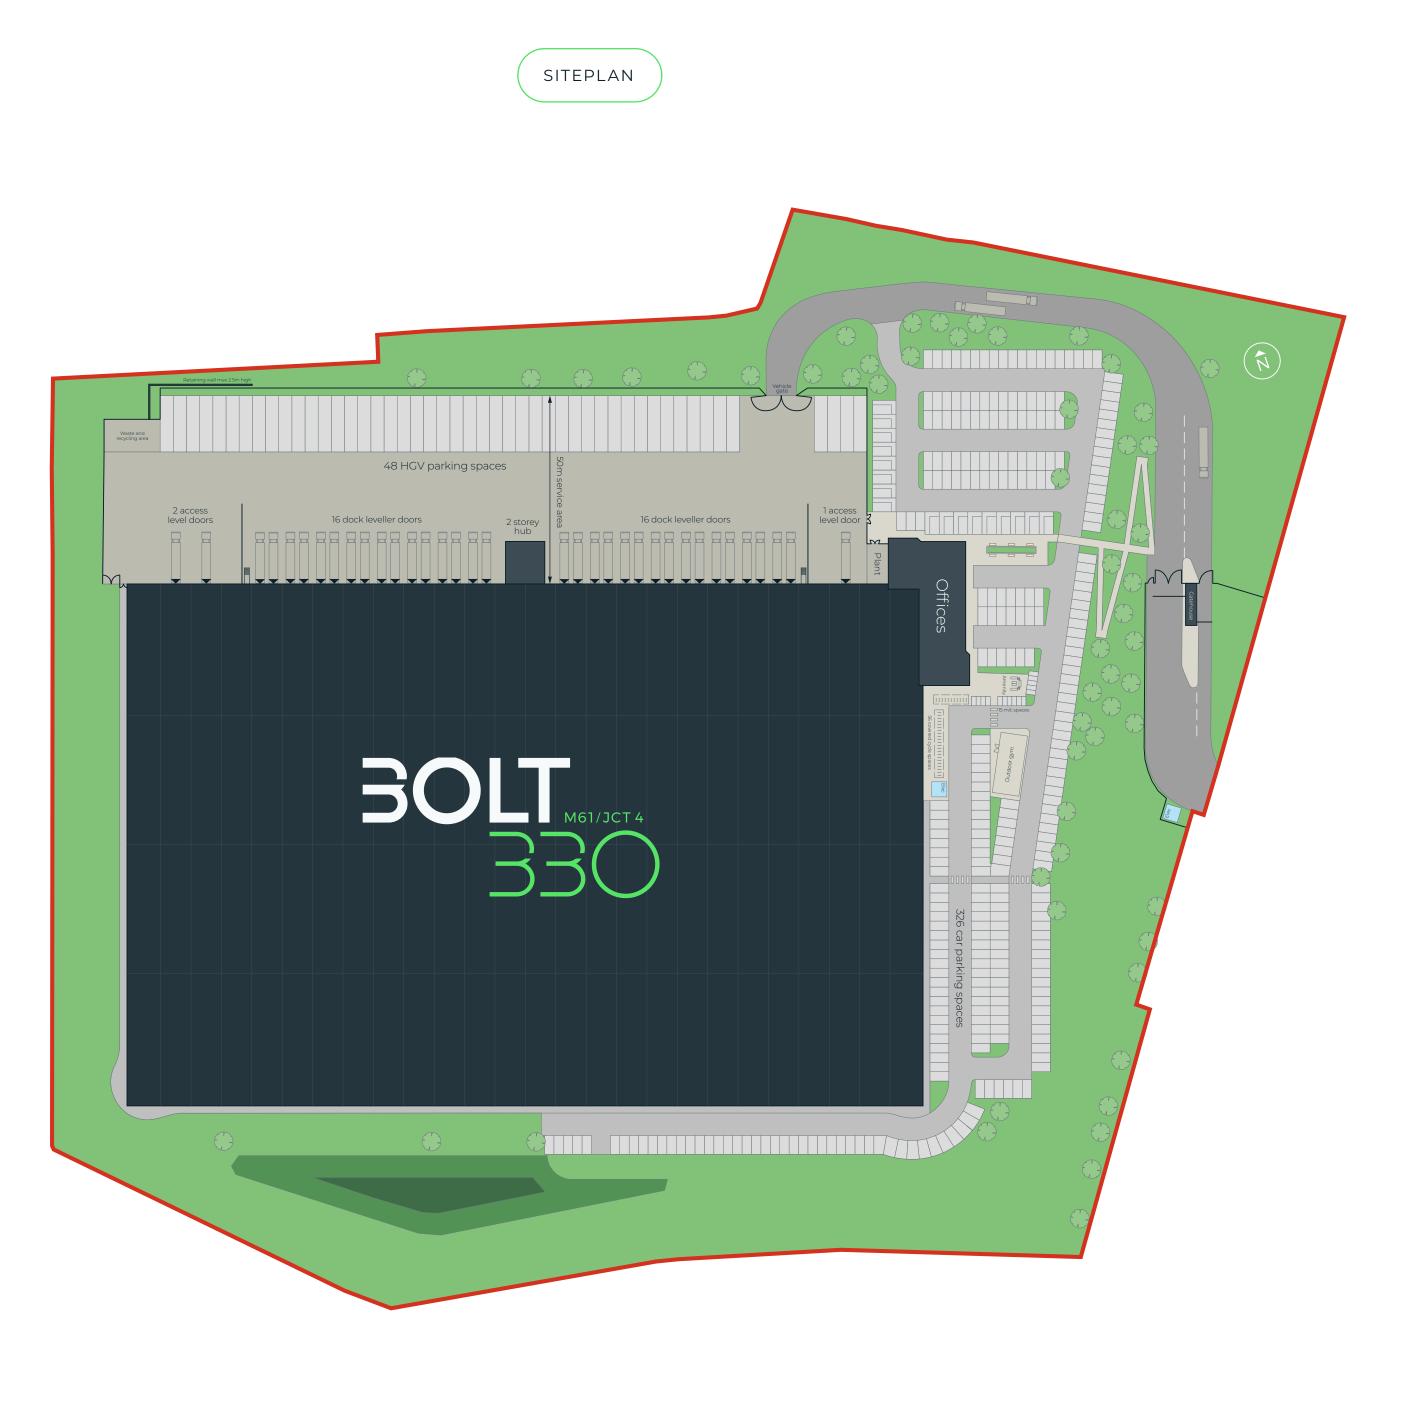

## FROM PEDESTRIAN TO **PRODUCTIVE**

A development of grand proportions, Bolt330 boasts a best-in-class specification, featuring up to 50m yard depth, 32 dock level loading doors, 48 HGV parking spaces and an eaves height of 18m.