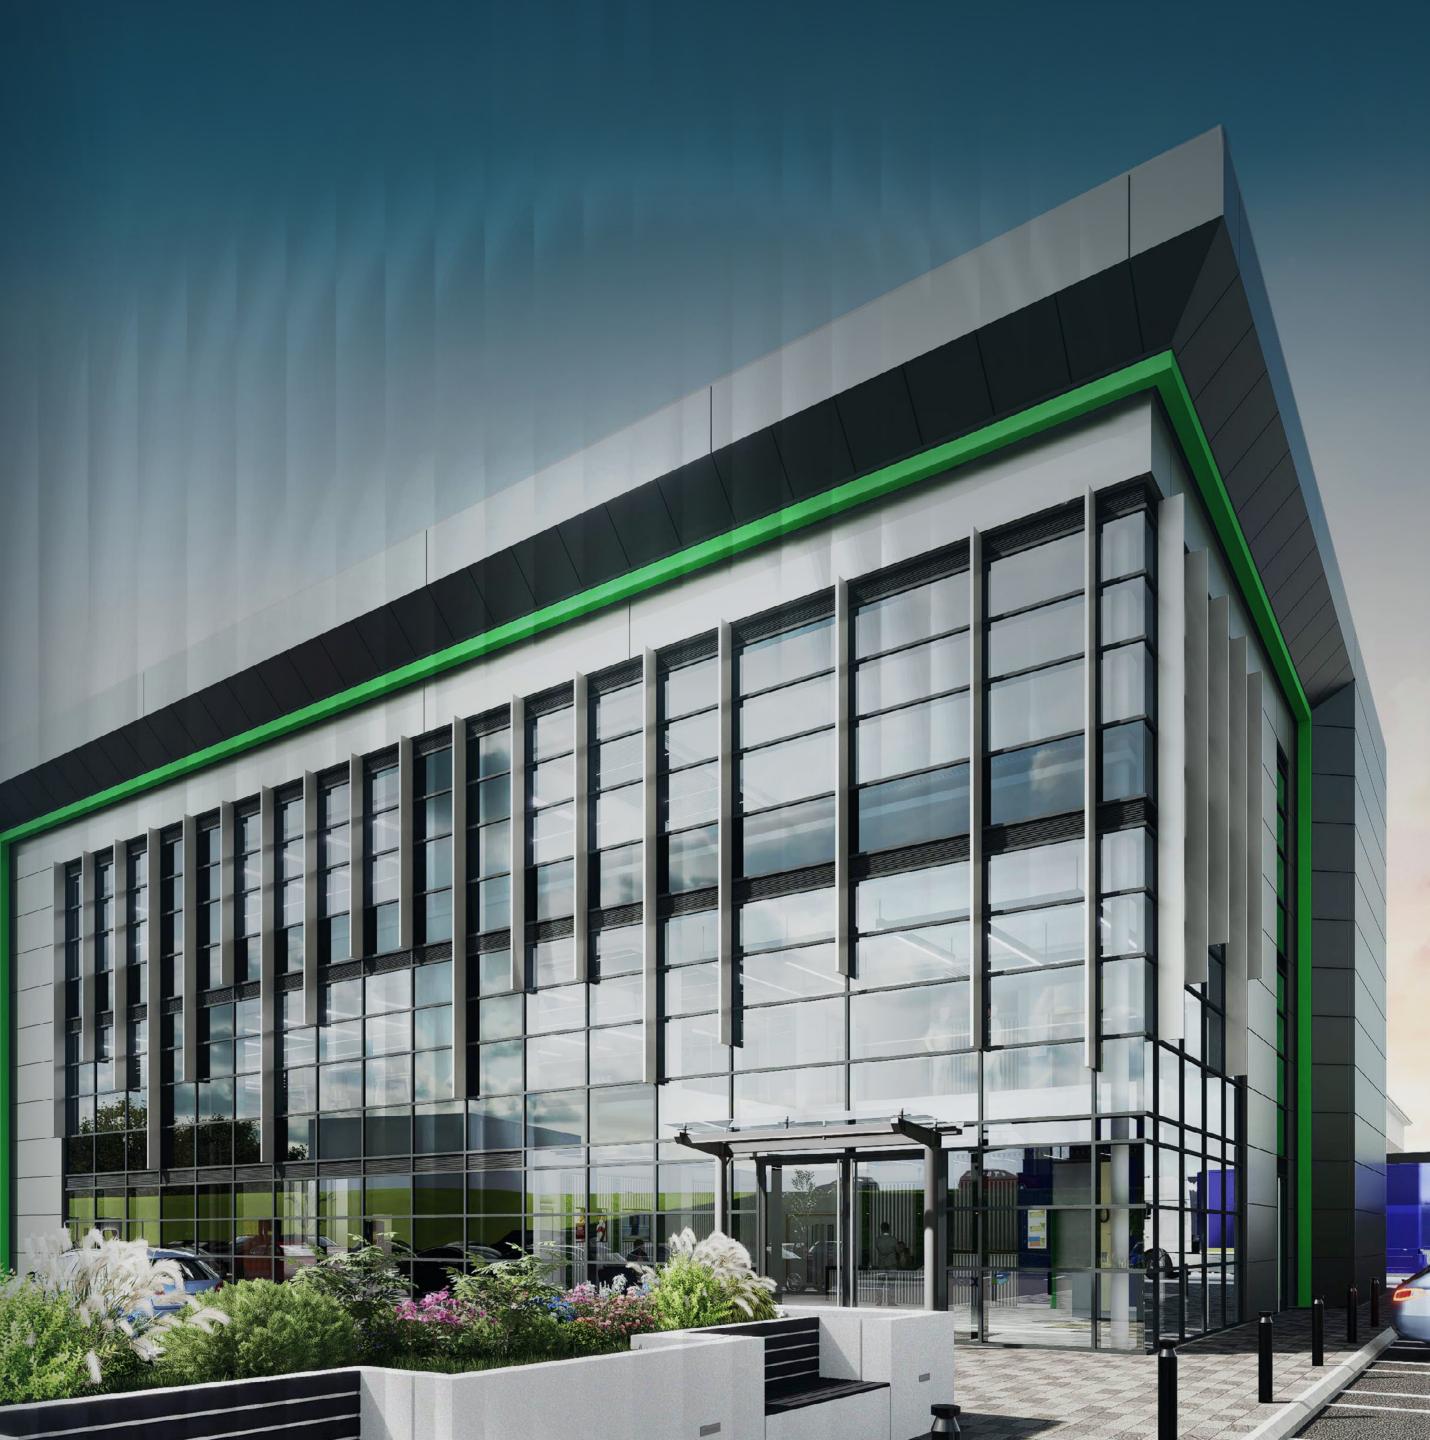

### **INTRODUCING BOLT330**

Brought to you by Logicor, this unrivalled 330,000 sq ft industrial unit is built for businesses with big ambitions, providing you with more space to maximise the efficiency of your supply chain.

## FROM PEDESTRIAN TO **PRODUCTIVE**

A development of grand proportions, Bolt330 boasts a best-in-class specification, featuring up to 50m yard depth, 32 dock level loading doors, 48 HGV parking spaces and an eaves height of 18m.

### FROM ORDINARY TO **OUTSTANDING**

BREEAM 'OUTSTANDING'

TARGETING EPC A+

PV PANELS INSTALLED AS STANDARD Turn towards the future in a building that's BREEAM 'Outstanding' with 10% active EV charging and PV panels installed as standard. Bolt330 empowers your business, helping you to reduce the carbon footprint of your operations.