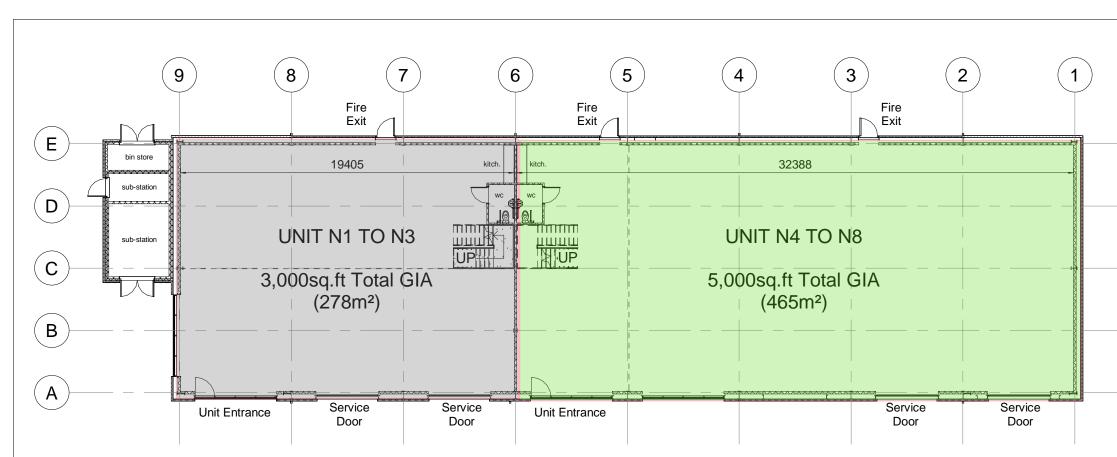

## **Building N Ground Floor Plan**

1:200

|                                                                                                                                                                                                                                      | Project Title | BUILDING                    | ΞN                |                 |      |  |
|--------------------------------------------------------------------------------------------------------------------------------------------------------------------------------------------------------------------------------------|---------------|-----------------------------|-------------------|-----------------|------|--|
|                                                                                                                                                                                                                                      |               | RIVERSIE<br>BUXTON          | e busines<br>Road | SS PARK         |      |  |
|                                                                                                                                                                                                                                      |               | BAKEWE                      | LL - DE45         | GS              |      |  |
|                                                                                                                                                                                                                                      | Client        | RIVERSIDE BUSINESS PARK LTD |                   |                 |      |  |
|                                                                                                                                                                                                                                      | Status        | LEGAL                       |                   |                 |      |  |
|                                                                                                                                                                                                                                      | Scale         | 1:200                       |                   | Drawing Size A3 |      |  |
| The Harris Group Ltd does not accept liability for any deviation to our drawings or specification.<br>This drawing is copyright and may not be reproduced in whole or part without written authority. Do not scale off this drawing. | Drawn By      | SSL                         | Checked By        | SSL             | Date |  |
|                                                                                                                                                                                                                                      |               |                             |                   |                 |      |  |