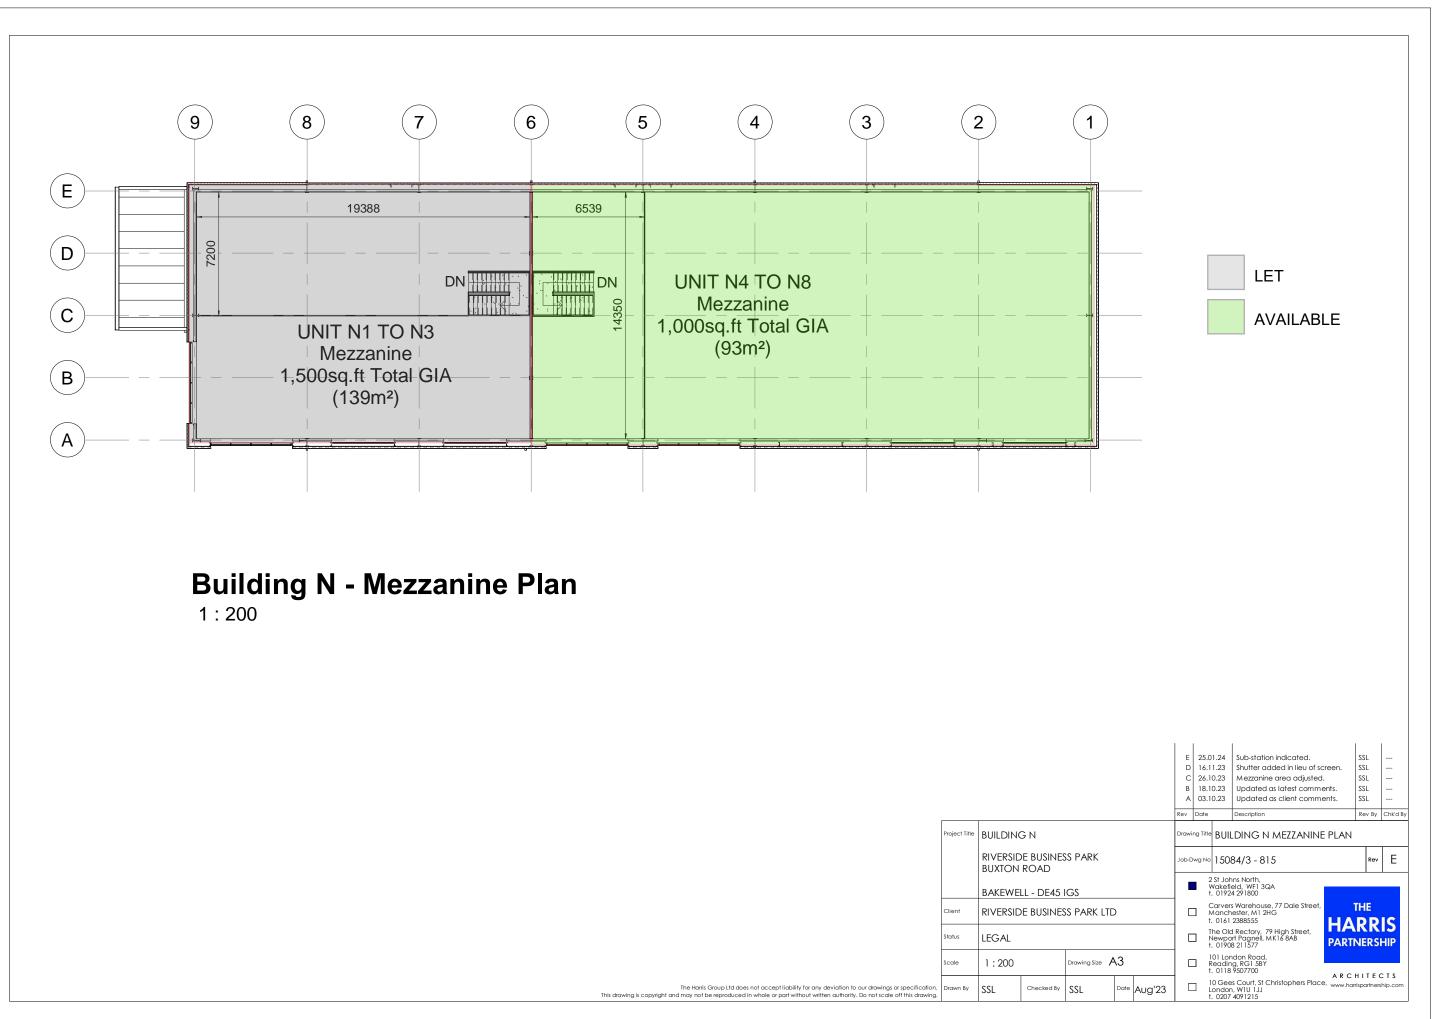

|                                                                                                                                                                                                      | Project Title | BUILDING N                  |                   |                |      |   |  |
|------------------------------------------------------------------------------------------------------------------------------------------------------------------------------------------------------|---------------|-----------------------------|-------------------|----------------|------|---|--|
|                                                                                                                                                                                                      |               | RIVERSID<br>BUXTON          | e busines<br>Road | SS PARK        |      |   |  |
|                                                                                                                                                                                                      |               | BAKEWE                      | GS                |                |      |   |  |
|                                                                                                                                                                                                      | Client        | RIVERSIDE BUSINESS PARK LTD |                   |                |      |   |  |
|                                                                                                                                                                                                      | Status        | LEGAL                       |                   |                |      |   |  |
|                                                                                                                                                                                                      | Scale         | 1 : 200                     |                   | Drawing Size 🖌 | 43   |   |  |
| ne Harris Group Ltd does not accept liability for any deviation to our drawings or specification,<br>any not be reproduced in whole or part without witten authority. Do not scale off this drawing. | Drawn By      | SSL                         | Checked By        | SSL            | Date | , |  |