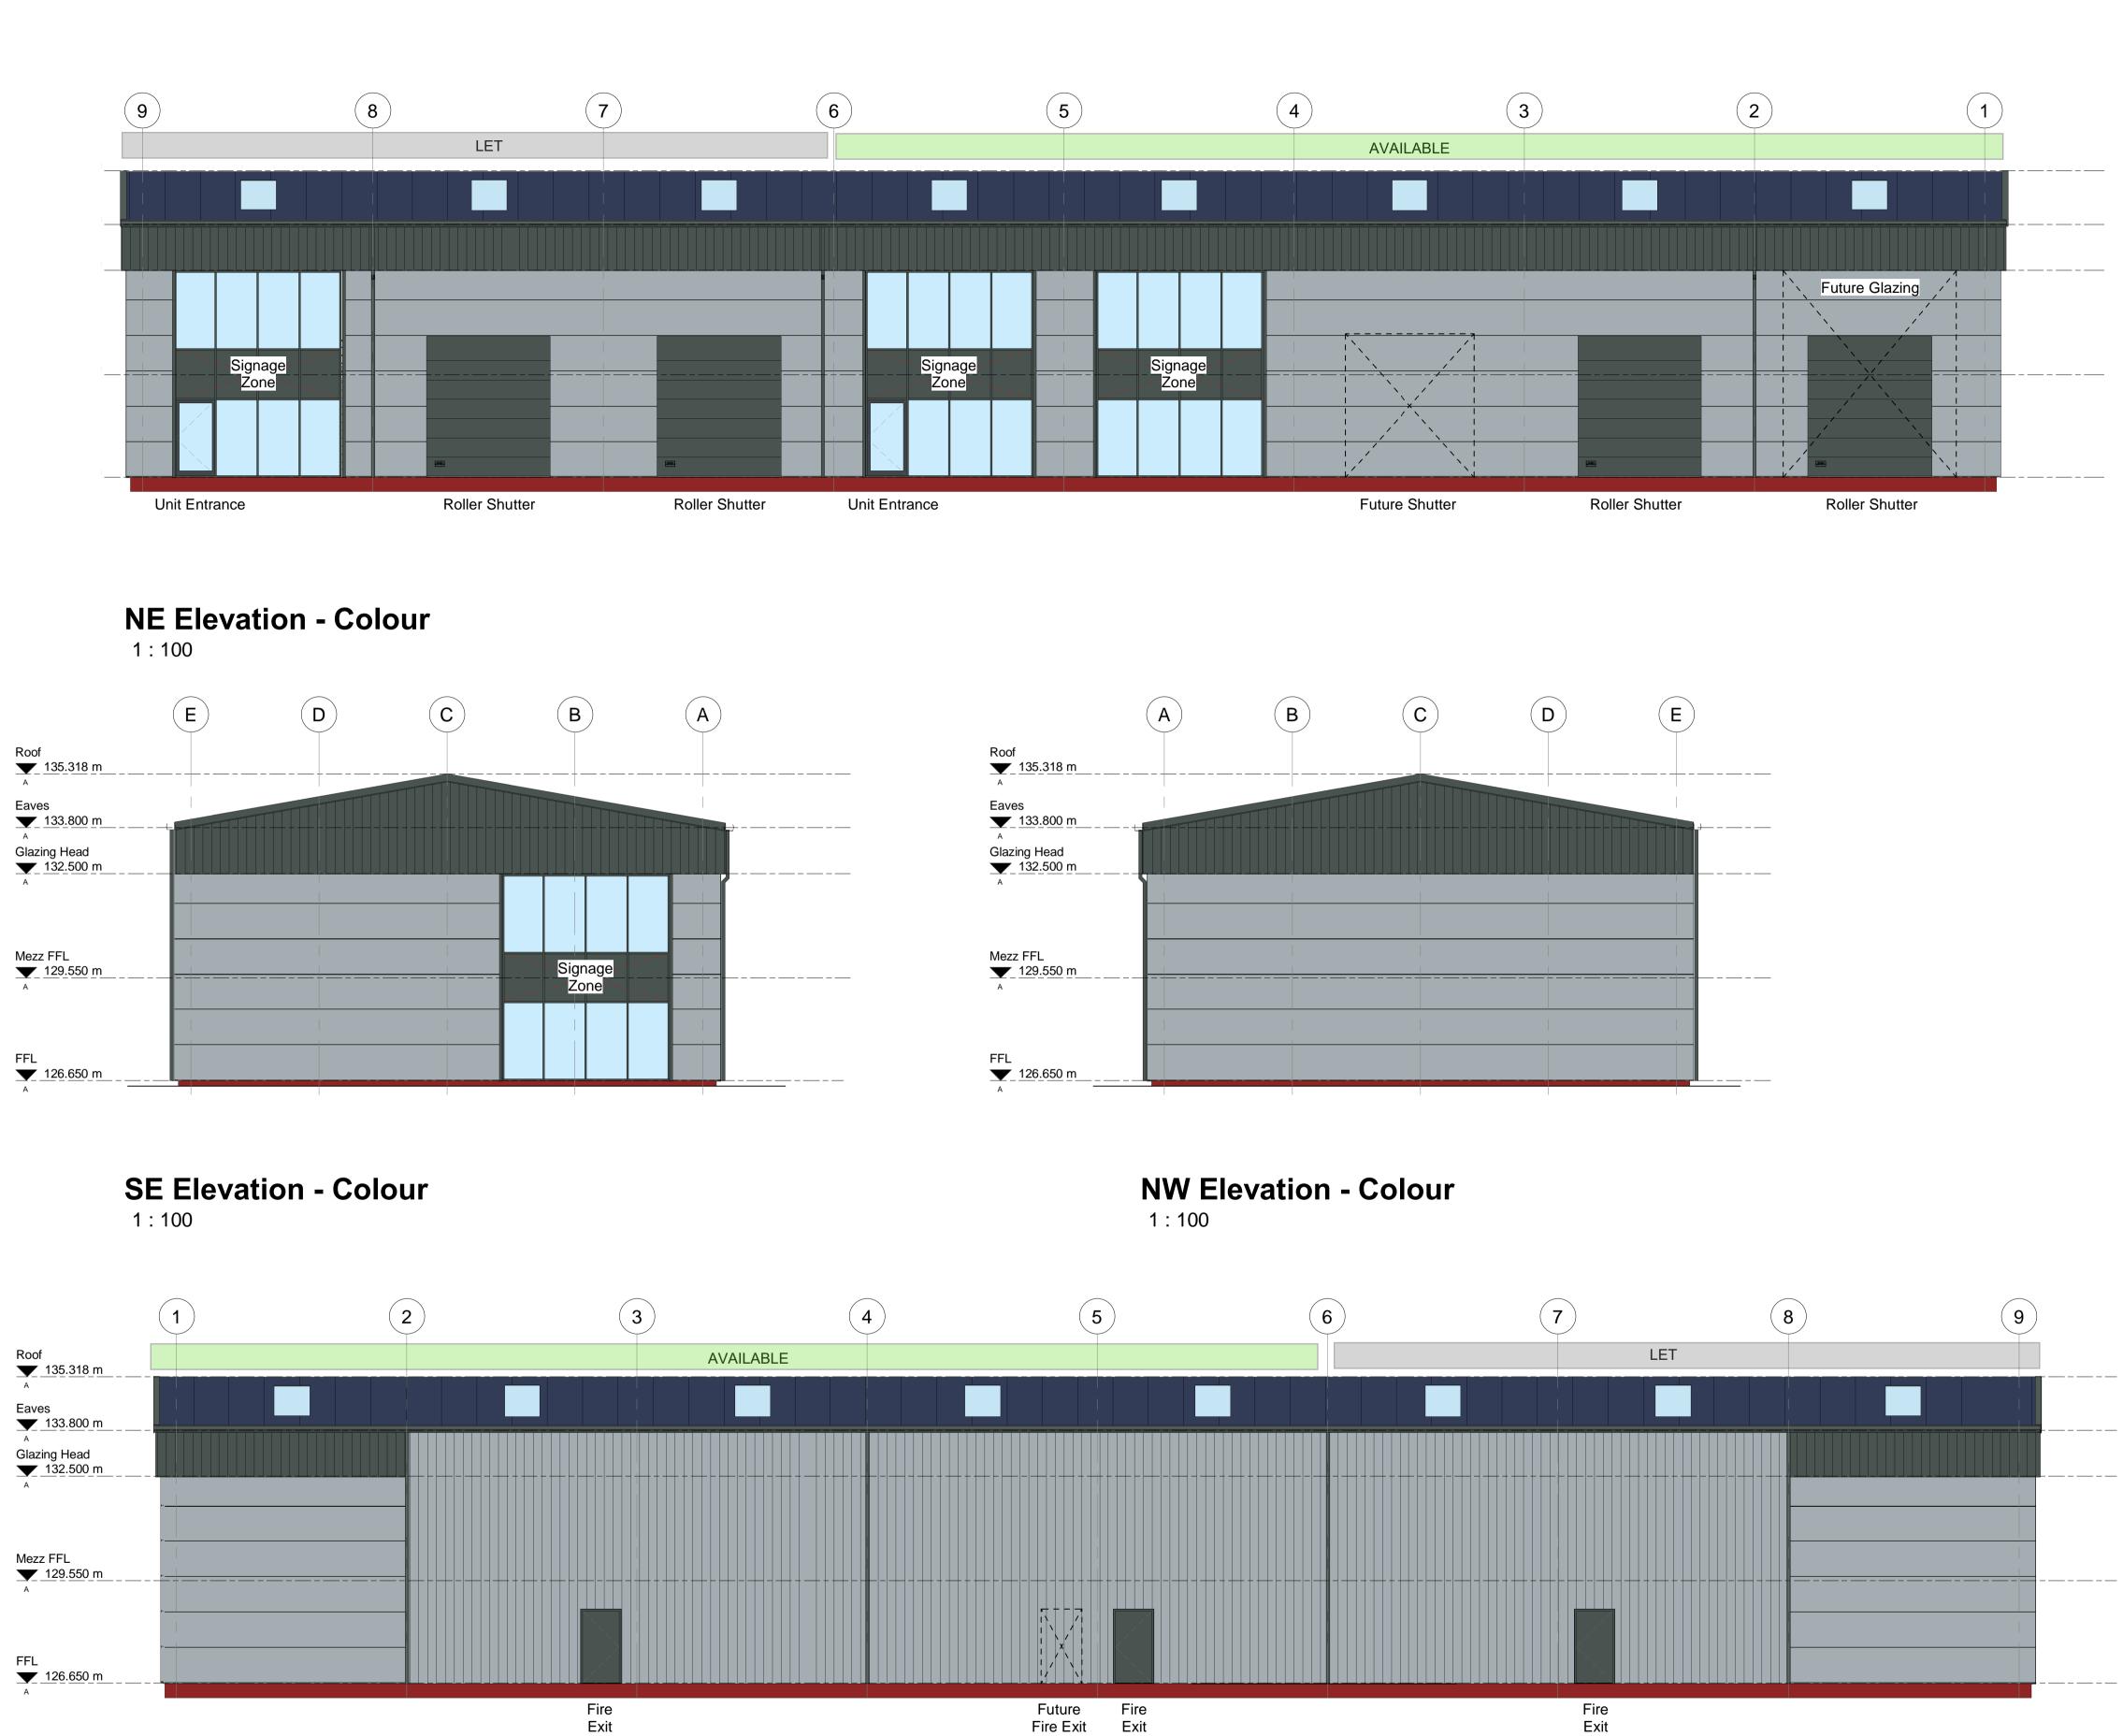

**SW Elevation - Colour** 1:100

DO NOT SCALE FROM THIS DRAWING. VERIFY ALL DIMENSIONS AND SETTING OUT ON SITE. NOTIFY ANY DISCREPANCIES TO THE ARCHITECT. FOR HEALTH & SAFETY INFORMATION, **REFER TO HEALTH & SAFETY RISK** ASSESSMENTS.

Note: The Harris Partnership Ltd do not accept any liability for any combustible composite, insulation or decorative panels.

|               |                                        |            |                 |      |        | D<br>C<br>B<br>A                       | 22.11.23<br>16.11.23<br>18.10.23<br>03.10.23 |                                                                             | Future glazing moved from N2 to N1<br>Shutter added in lieu of screen.<br>Updated as latest comments.<br>Updated as client comments. |     |          | . SSL<br>SSL<br>SSL<br>SSL                       |     | <br><br> |          |   |  |  |  |
|---------------|----------------------------------------|------------|-----------------|------|--------|----------------------------------------|----------------------------------------------|-----------------------------------------------------------------------------|--------------------------------------------------------------------------------------------------------------------------------------|-----|----------|--------------------------------------------------|-----|----------|----------|---|--|--|--|
|               |                                        |            |                 |      |        | Rev                                    | Date                                         | ate Description                                                             |                                                                                                                                      |     |          | Rev By Chk'd E                                   |     | k'd By   |          |   |  |  |  |
| Project Title | BUILDING N                             |            |                 |      |        | Drawing Title UNIT N COLOUR ELEVATIONS |                                              |                                                                             |                                                                                                                                      |     |          |                                                  |     |          |          |   |  |  |  |
|               | RIVERSIDE BUSINESS PARK<br>BUXTON ROAD |            |                 |      |        | Job-D                                  | wg No                                        | 1                                                                           | 508                                                                                                                                  | 64/ | 3 -      | 2                                                | 14  |          | Rev      | D |  |  |  |
|               | BAKEWELL - DE45 IGS                    |            |                 |      |        |                                        |                                              |                                                                             | d, WF1 3Q<br>291800                                                                                                                  | A   |          |                                                  |     |          |          |   |  |  |  |
| Client        | RIVERSIDE BUSINESS PARK LTD            |            |                 |      |        |                                        | Mc                                           | nches                                                                       | Varehouse<br>ter, M1 2H<br>388555                                                                                                    |     | le Stree | et,                                              | THE |          |          |   |  |  |  |
| Status        | TENDER                                 |            |                 |      |        |                                        | l Ne                                         | wport                                                                       | I Rectory, 79 High Street,<br>rt Pagnell, MK16 8AB<br>8 211577                                                                       |     |          |                                                  |     |          |          |   |  |  |  |
| Scale         | 1:100                                  |            | Drawing Size A1 |      |        |                                        | Re                                           | ading,                                                                      | don Road, PAR<br>, RG1 5BY<br>507700                                                                                                 |     |          |                                                  |     | TNERS    | TNERSHIP |   |  |  |  |
| Drawn By      | SSL                                    | Checked By | СЈВ             | Date | May'23 |                                        | l Lor                                        | 10 Gees Court, St Christophers Place,<br>London, W1U 1JJ<br>t. 0207 4091215 |                                                                                                                                      |     |          | A R C H I T E C T S<br>www.harrispartnership.com |     |          |          |   |  |  |  |