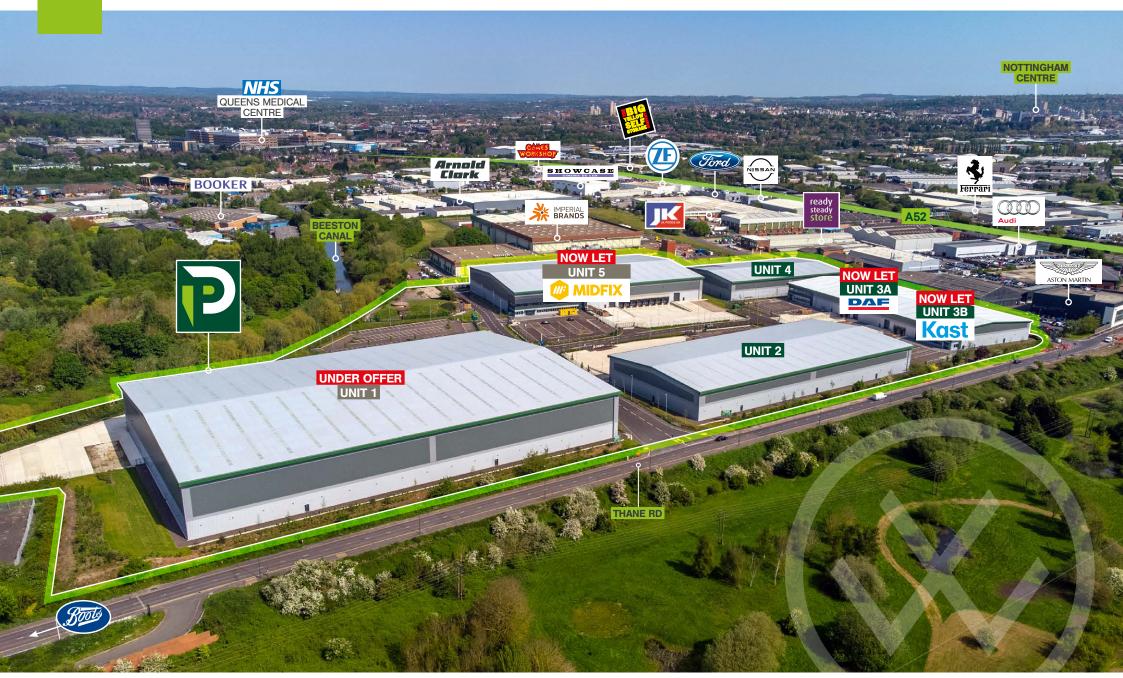

## **PowerPark**

Nottingham

**UNITS 2 & 4** 44,398 - 70,586 sq ft

Brand new industrial / logistics facilities

# **TO LET**AVAILABLE IMMEDIATELY

**THANE ROAD NG7 2TG** 

/// **y** 

year.anyway.moss

www.powerparknottingham.co.uk

LARGE POWER SUPPLY

UP TO 10M EAVES HEIGHT

BREEAM VERY GOOD