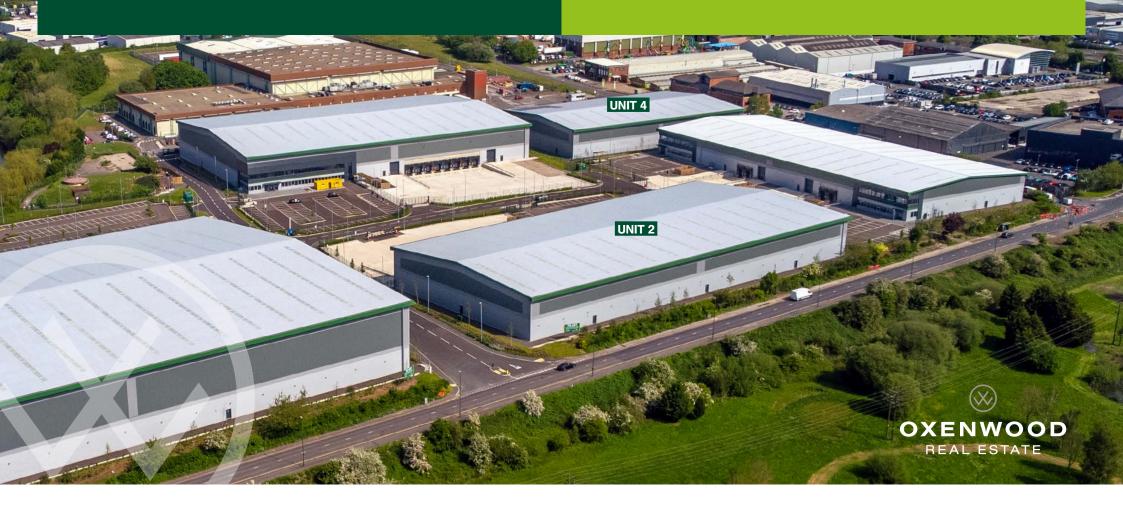

## **PowerPark**

Nottingham

**UNITS 2 & 4** 44,398 - 70,586 sq ft

Brand new industrial / logistics facilities

# **TO LET**AVAILABLE IMMEDIATELY

**THANE ROAD NG7 2TG** 

/// **y** 

year.anyway.moss

www.powerparknottingham.co.uk

LARGE POWER SUPPLY

UP TO 10M EAVES HEIGHT

BREEAM VERY GOOD