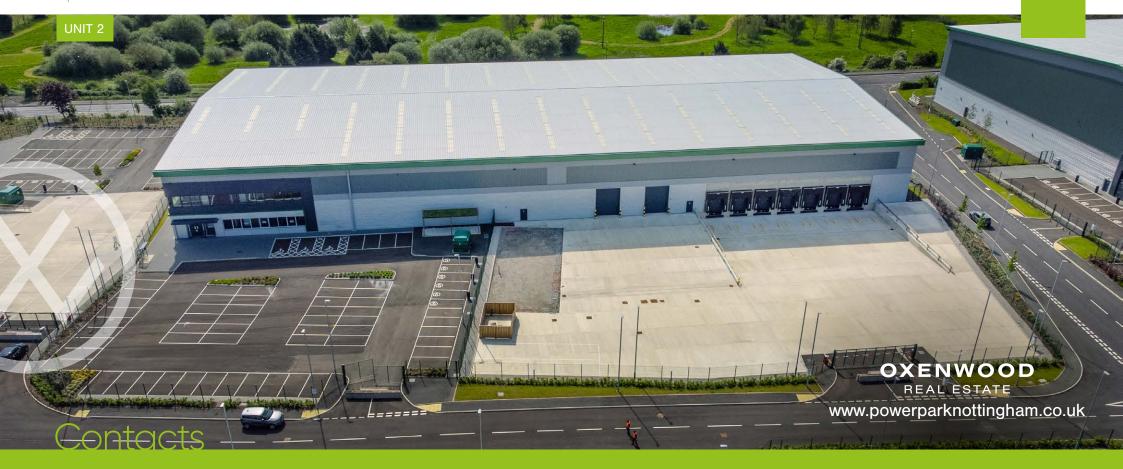

## **PowerPark**

Nottingham

**UNITS 2 & 4** 44,398 - 70,586 sq ft

Brand new industrial / logistics facilities

## Unit 2:

|                       | SQ M    | SQ FT  |
|-----------------------|---------|--------|
| Warehouse             | 6,223.2 | 66,986 |
| Offices<br>(2 Storey) | 334.4   | 3,600  |
| Total                 | 6,557.6 | 70,586 |