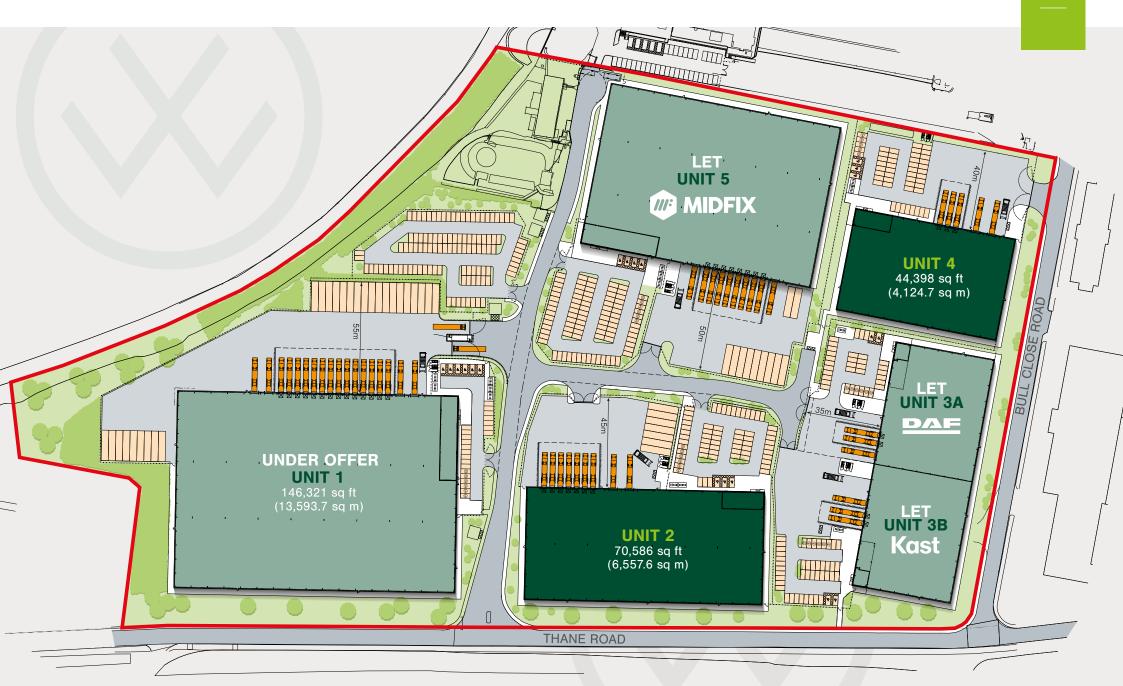

## Unit 2:

|                       | SQ M    | SQ FT  |
|-----------------------|---------|--------|
| Warehouse             | 6,223.2 | 66,986 |
| Offices<br>(2 Storey) | 334.4   | 3,600  |
| Total                 | 6,557.6 | 70,586 |

985 kVA 10m Eaves height

7 Loading docks 2 Level access doors

26 Cycle spaces

|                       | SQ M    | SQ FT  |
|-----------------------|---------|--------|
| Warehouse             | 3,832   | 41,245 |
| Offices<br>(2 Storey) | 292.9   | 3,153  |
| Total                 | 4,124.7 | 44,398 |