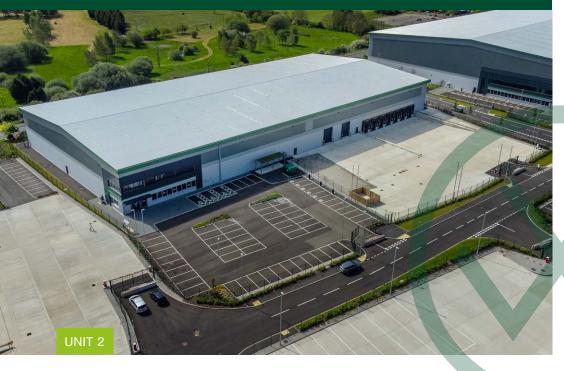

## Unit 2:

|                       | SQ M    | SQ FT  |
|-----------------------|---------|--------|
| Warehouse             | 6,223.2 | 66,986 |
| Offices<br>(2 Storey) | 334.4   | 3,600  |
| Total                 | 6,557.6 | 70,586 |