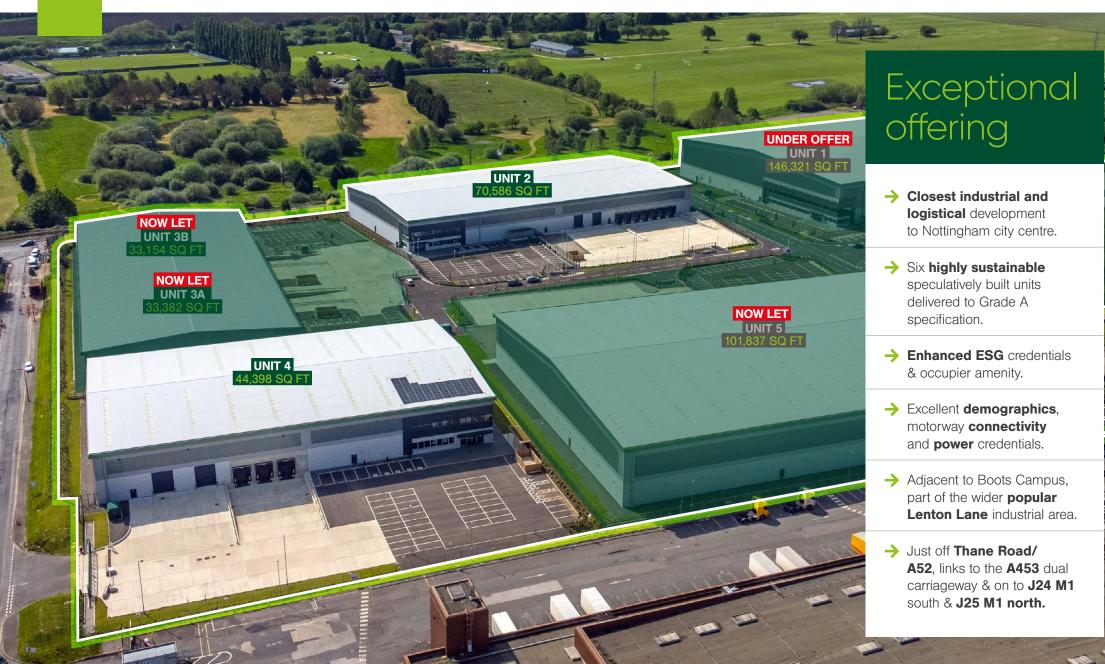

## Unit 2:

|                       | SQ M    | SQ FT  |
|-----------------------|---------|--------|
| Warehouse             | 6,223.2 | 66,986 |
| Offices<br>(2 Storey) | 334.4   | 3,600  |
| Total                 | 6,557.6 | 70,586 |

985 kVA 10m Eaves height

7 Loading docks 2 Level access doors

26 Cycle spaces

|                       | SQ M    | SQ FT  |
|-----------------------|---------|--------|
| Warehouse             | 3,832   | 41,245 |
| Offices<br>(2 Storey) | 292.9   | 3,153  |
| Total                 | 4,124.7 | 44,398 |

575 kVA

2 Level access doors

52 Car spaces

20 Cycle spaces