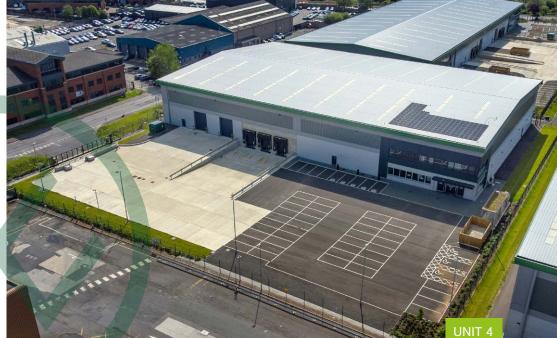

985 kVA 10m Eaves height

7 Loading docks 2 Level access doors

26 Cycle spaces

|                       | SQ M    | SQ FT  |
|-----------------------|---------|--------|
| Warehouse             | 3,832   | 41,245 |
| Offices<br>(2 Storey) | 292.9   | 3,153  |
| Total                 | 4,124.7 | 44,398 |