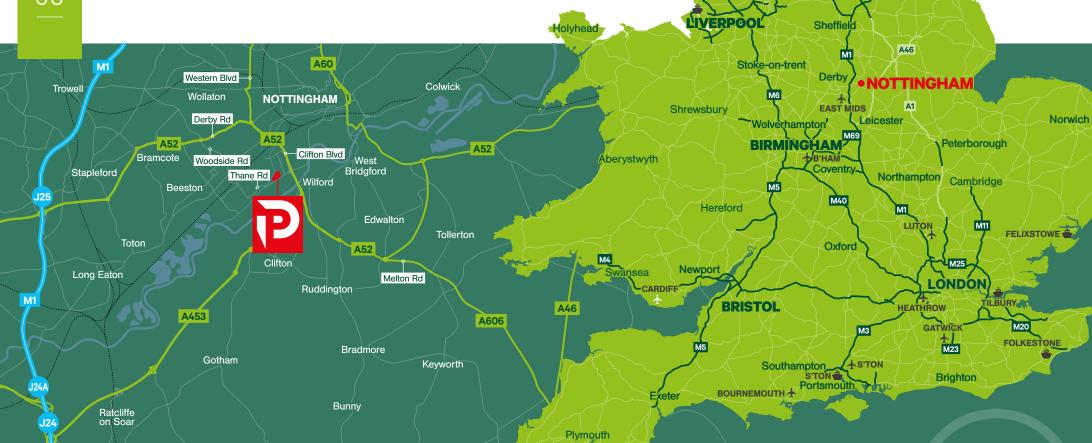

## Unbeatable location

PowerPark Nottingham lies within one of the best connected industrial areas in the UK. The city is within a 4 hour drive of 89% of the UK, important for businesses looking to access the market on a national scale.

| LOCATION   |            |          |
|------------|------------|----------|
| Leicester  | 28 miles   | 40 mins  |
| Birmingham | 56 miles   | 67 mins  |
| Manchester | 95 miles   | 119 mins |
| London     | 126 miles  | 150 mins |
| Nottingham | 2.8 miles  | 11 mins  |
| J24 M1     | 8.5 miles  | 12 mins  |
| J26 M1     | 8.9 miles  | 24 mins  |
| M69        | 30.4 miles | 37 mins  |
| М6         | 42.1 miles | 47 mins  |
|            |            |          |

| SEAPORT     |           |          |
|-------------|-----------|----------|
| Immingham   | 95 miles  | 96 mins  |
| Liverpool   | 138 miles | 150 mins |
| Felixstowe  | 136 miles | 189 mins |
| Southampton | 136 miles | 189 mins |
|             |           |          |

**MANCHÉSTER** 

| AIRPORT       |            |         |
|---------------|------------|---------|
| East Midlands | 11.9 miles | 20 mins |
| Birmingham    | 57.4 miles | 68 mins |

Hull

SAT NAV: NG7 2TG Click here for Google map