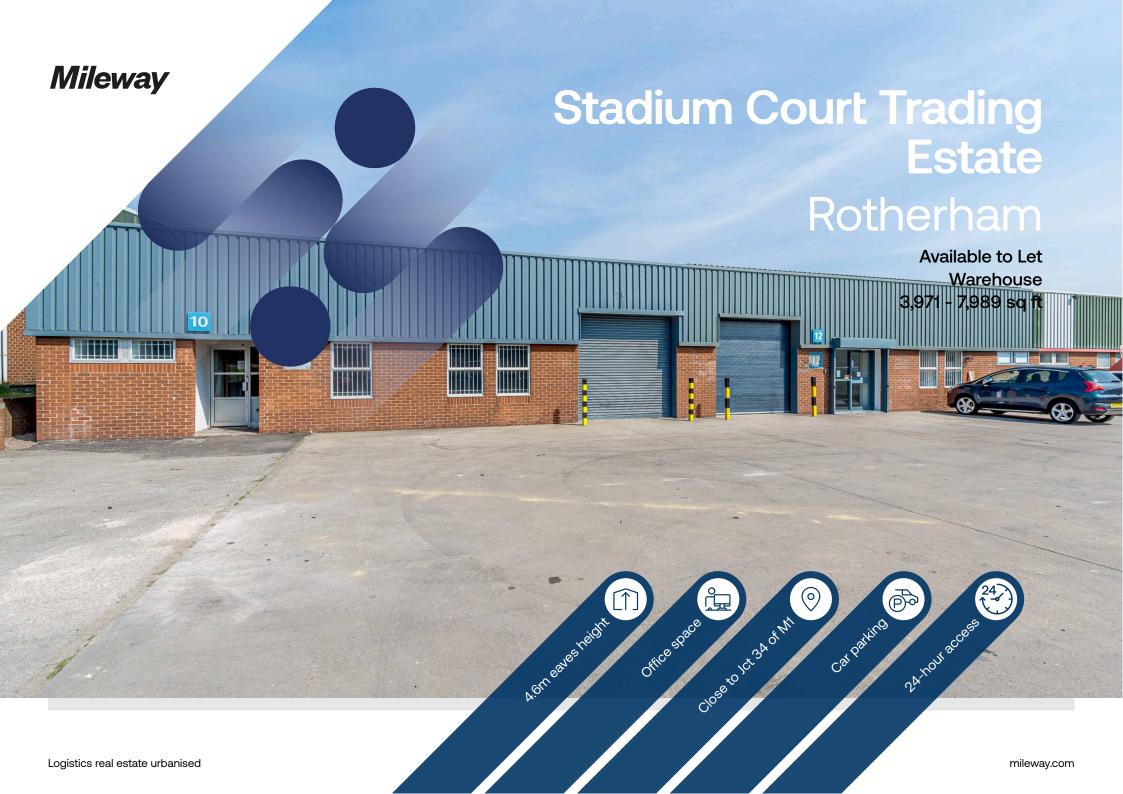

# **Stadium Court Trading Estate**

Barbot Hall Industrial Estate Mangham Road Rotherham S62 6EW

### Description

The units are situated adjacent to a central estate road, and are of steel portal frame construction with part brick and part steel clad elevations, set beneath a pitched roof which benefits from insulated roof panels. Internally, the units comprise open span warehouse with minimum eaves of 4.6m and benefitting from ancillary office and toilet accommodation. There is a shared yard with 24-hour access.