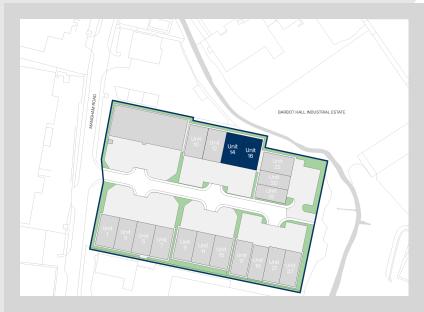

Units 14 & 16 can be taken separately or as a whole.

# Accommodation:

| Unit    | Property Type | Size (sq ft) | Availability | Rent       |
|---------|---------------|--------------|--------------|------------|
| Unit 14 | Warehouse     | 3,971        | 05/05/2025   | £2,978 PCM |
| Unit 16 | Warehouse     | 4,018        | 05/05/2025   | £3,013 PCM |
| Total   |               | 7,989        |              |            |