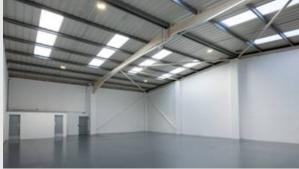

### Description

The units are situated adjacent to a central estate road, and are of steel portal frame construction with part brick and part steel clad elevations, set beneath a pitched roof which benefits from insulated roof panels. Internally, the units comprise open span warehouse with minimum eaves of 4.6m and benefitting from ancillary office and toilet accommodation. There is a shared yard with 24-hour access.