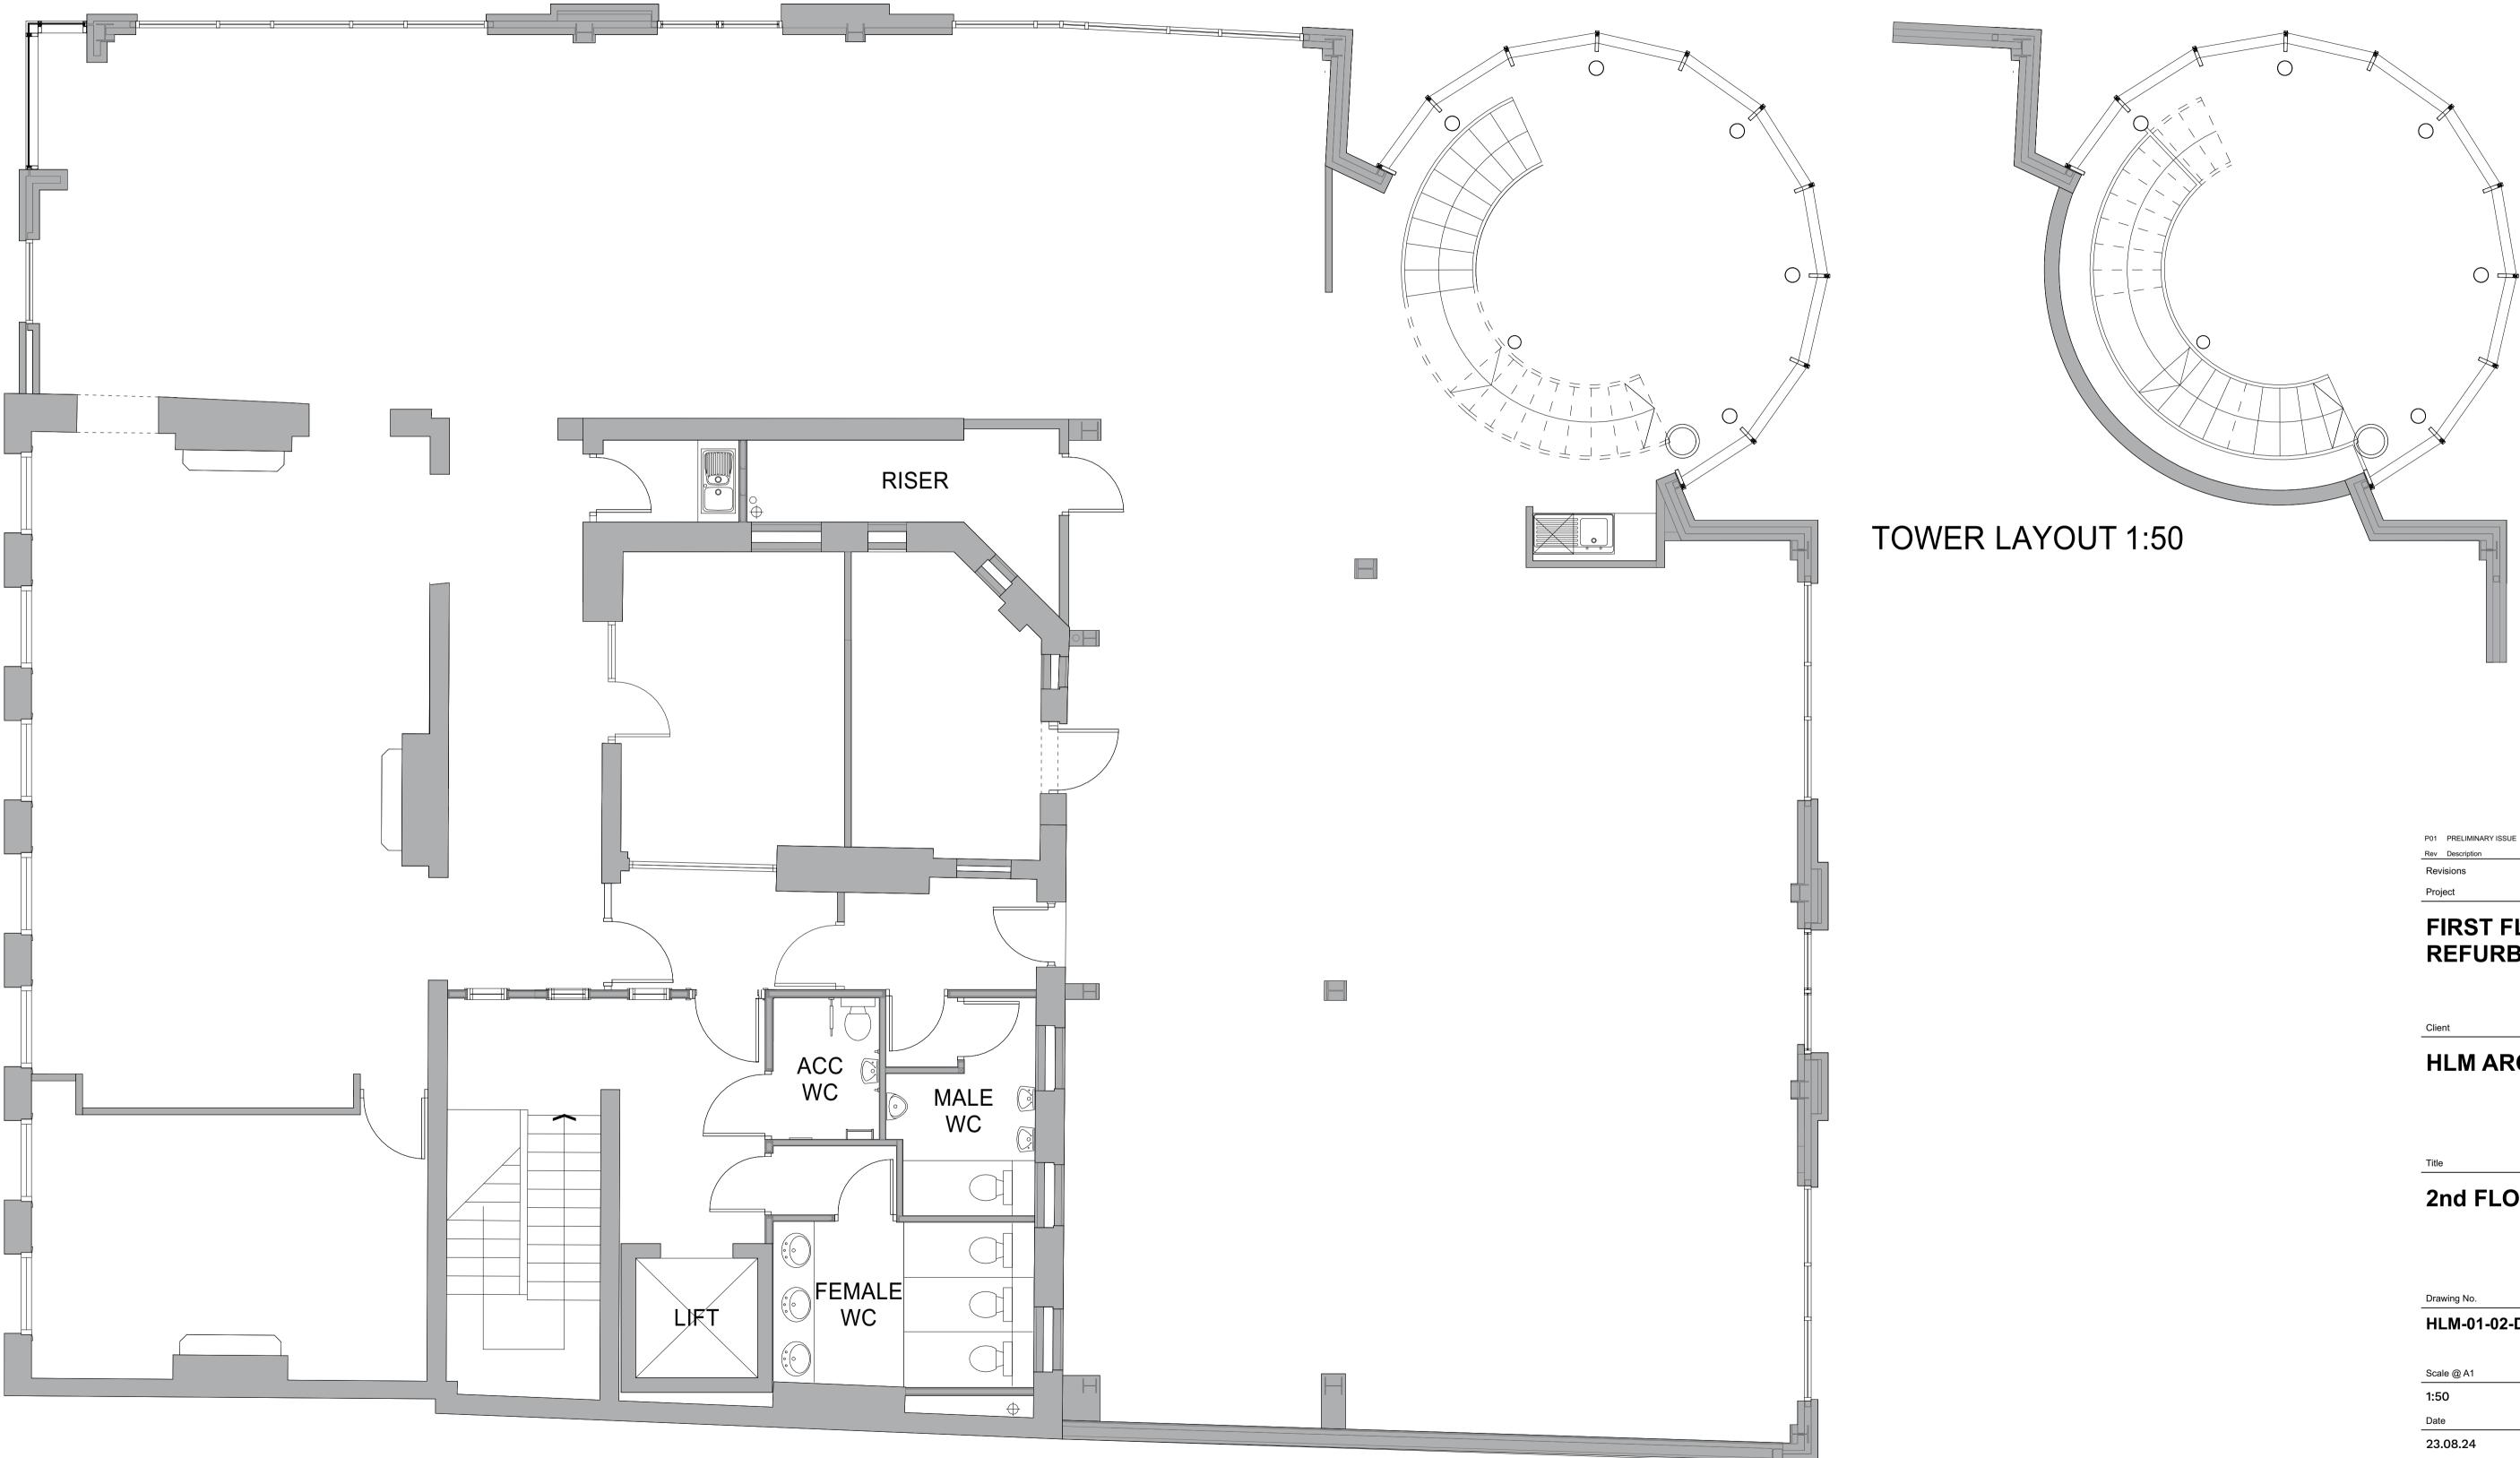

2nd FLOOR LAYOUT 1:50

Notes

Check all dimensions on site. Do not scale from this drawing Report any discrepancies and omissions to HLM Architects This Drawing is Copyright ©

| P01 | PRELIMINARY ISSUE | 23.08.27<br>4 | AI    | HLM     |
|-----|-------------------|---------------|-------|---------|
| Rev | Description       | Date          | Ву    | Chk     |
| Rev | isions            |               | Suita | ability |

## FIRST FLOOR REFURBISHMENT

## **HLM ARCHITECTS**

| Title     |        |
|-----------|--------|
| 2nd FLOOR | LAYOUT |

| Drawing No.          |                        |  |
|----------------------|------------------------|--|
| HLM-01-02-DR-A-00201 |                        |  |
| Drawn                |                        |  |
| AI                   |                        |  |
| Checked              |                        |  |
| HLM                  |                        |  |
|                      | Drawn<br>Al<br>Checked |  |