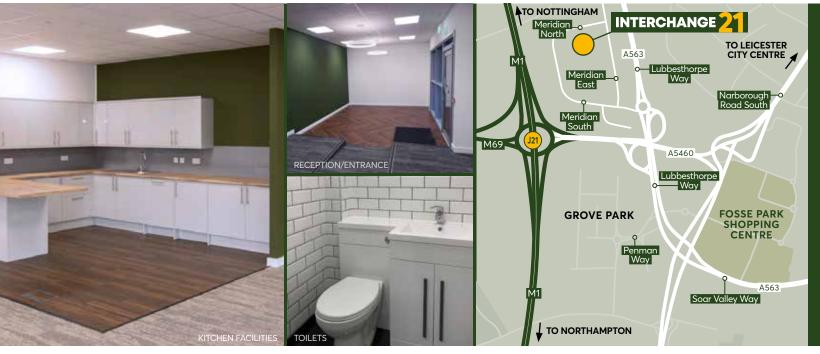

#### LOCATION

Interchange 21 is situated within the established Meridian Business Park and can be accessed via Lubbesthorpe Way (A563).

There are excellent transport links with Junction 21 M1/M69 motorway only 0.5 miles away and Leicester City Centre via Narborough Road (A5460) approximately 3 miles away. Local amenities can be found at Fosse Park and Sainsbury's at Grove Farm Triangle.

# KEY REFURBISHMENT SPECIFICATION

- Reception / Entrance
- Fully void raised floors
- Suspended ceilings
- Air Conditioning
- LED lighting
- New carpeting
- New kitchenette and WCs
- EV charging facilities
- Ample allocated parking