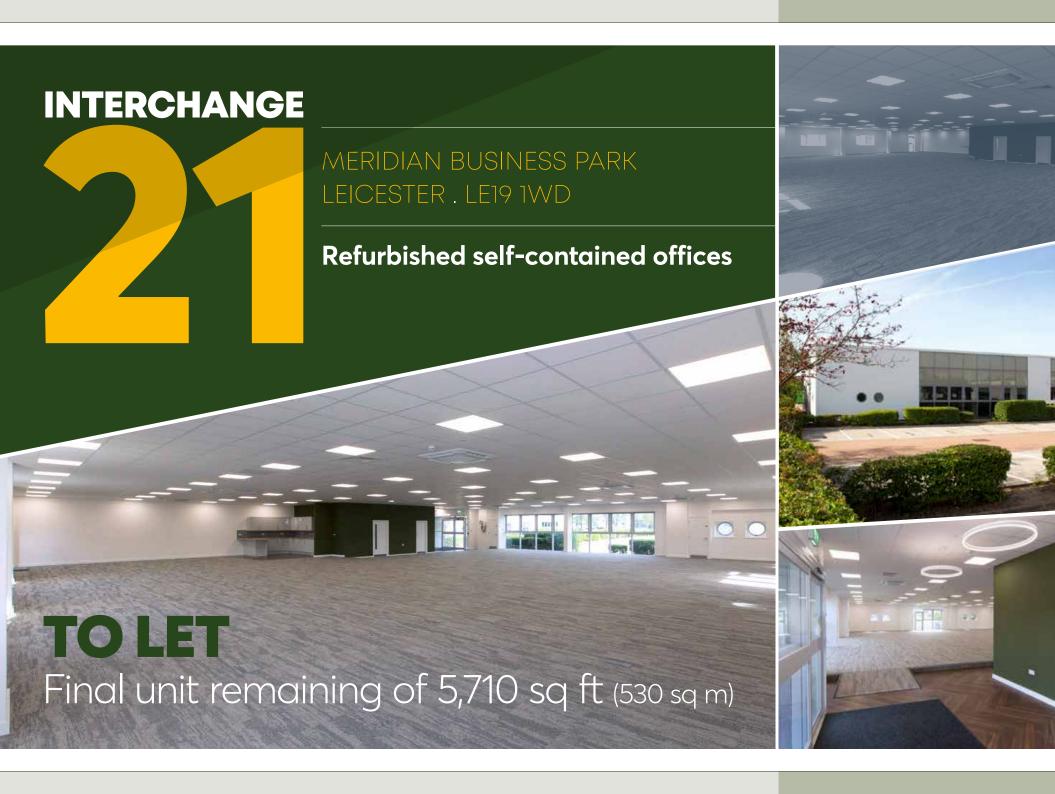

MERIDIAN BUSINESS PARK

### DESCRIPTION

Interchange 21 comprises self contained office buildings arranged in two terraces, overlooking landscaped car park. There is ample allocated and overflow parking.

#### **ACCOMMODATION**

| Unit | Sq Ft | Sq M   | Parking   |
|------|-------|--------|-----------|
| 8    | 5,710 | 530.47 | 18 spaces |

# KEY REFURBISHMENT SPECIFICATION

- Reception / Entrance
- Fully void raised floors
- Suspended ceilings
- Air Conditioning
- LED lighting
- New carpeting
- New kitchenette and WCs
- EV charging facilities
- Ample allocated parking