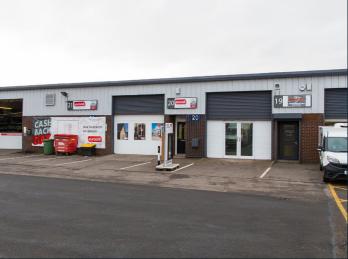

# Newhall Road Industrial Estate The fully enclosed and secure estate comprises of 3 blocks of with steel profile cladding above. Each unit offers excellent loading facilities and separate personnel doors with approximate eave heights of 4.5m. Each block enjoys

### Specification

Individual EPC available on request

Loading

Communal

3 phase power supply

Allocated parking

Steel portal

Eaves height 4.5m