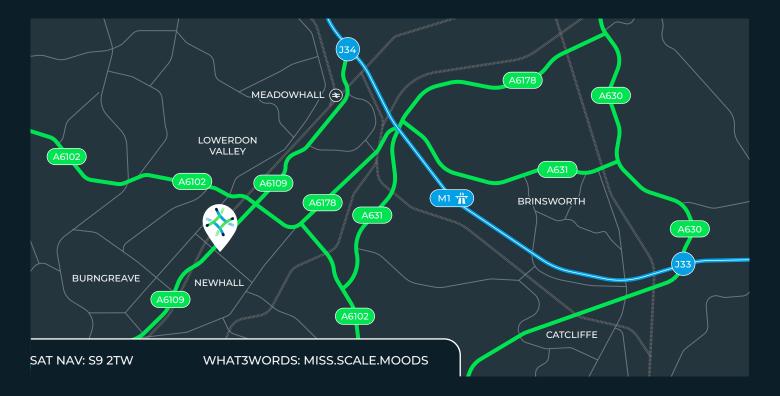

## Newhall Road Industrial Estate

Newhall Road, Sheffield, S9 2TW ///miss.scale.moods

Modern refurbished warehouse units 716 - 4,777 sq ft

Available now

### Strategic logistics location

The estate benefits from a high profile and prominent location on the corner of the busy Brightside Lane (A6109) and Newhall Road (B6083), one of the main routes into the city centre. It offers excellent access to the national motorway network with Junction 34 of the M1 less than 3 miles to the north east. Sheffield Train Station is located within a 8 minute drive time, whilst nearby Darnall station offers regular and direct services to Sheffield and Lincoln Central.

|       | miles | mins |
|-------|-------|------|
| M1    | 3     | 10   |
| M18   | 9     | 15   |
| A1(M) | 17    | 23   |
| M180  | 28    | 34   |

|           | miles | mins |
|-----------|-------|------|
| Darnall   | 1     | 6    |
| Sheffield | 3     | 11   |