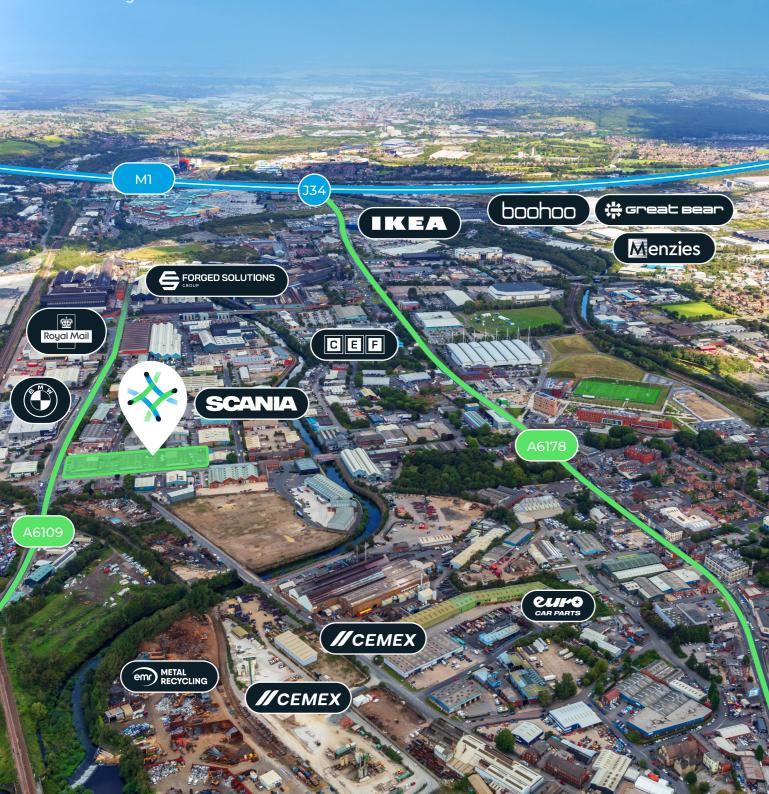

### Strategic logistics location

The estate benefits from a high profile and prominent location on the corner of the busy Brightside Lane (A6109) and Newhall Road (B6083), one of the main routes into the city centre. It offers excellent access to the national motorway network with Junction 34 of the M1 less than 3 miles to the north east. Sheffield Train Station is located within a 8 minute drive time, whilst nearby Darnall station offers regular and direct services to Sheffield and Lincoln Central.

| $\bigcirc$ | miles | mins        |
|------------|-------|-------------|
| Sheffield  | 4     | 10          |
| Manchester | 42    | 1 hr 15     |
| Leeds      | 47    | 41          |
| Birmingham | 93    | <br>1 hr 36 |

|       | miles | mins |
|-------|-------|------|
| M1    | 3     | 10   |
| M18   | 9     | 15   |
| A1(M) | 17    | 23   |
| M180  | 28    | 34   |

|           | miles | mins |
|-----------|-------|------|
| Darnall   | 1     | 6    |
| Sheffield | 3     | 11   |