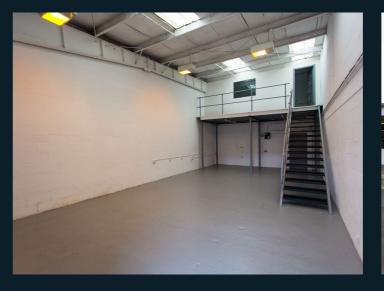

### Specification

Individual EPC available on request

Loading

Communal

3 phase power supply

Allocated parking

Steel portal

Eaves height 4.5m