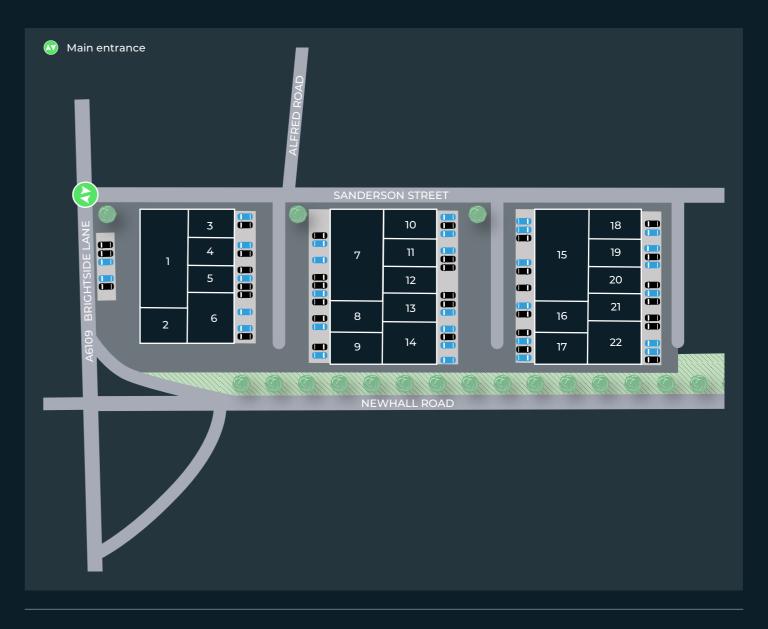

# Newhall Road Industrial Estate The fully enclosed and secure estate comprises of 3 blocks of with steel profile cladding above. Each unit offers excellent loading facilities and separate personnel doors with approximate eave heights of 4.5m. Each block enjoys