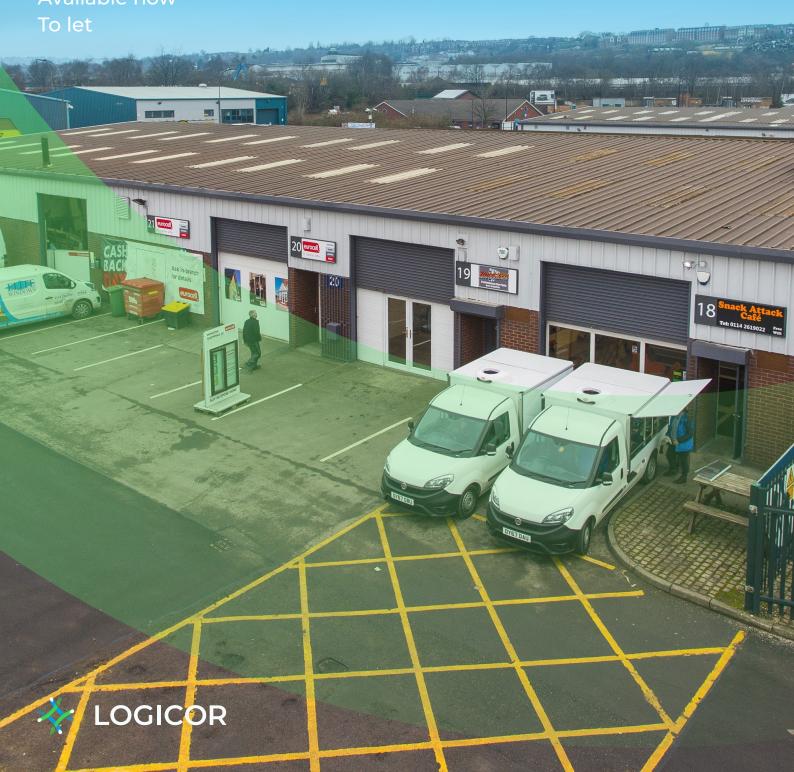

## Newhall Road Industrial Estate

Newhall Road, Sheffield, S9 2TW ///miss.scale.moods

Modern refurbished warehouse units 716 - 4,777 sq ft

Available now

# Newhall Road Industrial Estate The fully enclosed and secure estate comprises of 3 blocks of with steel profile cladding above. Each unit offers excellent loading facilities and separate personnel doors with approximate eave heights of 4.5m. Each block enjoys