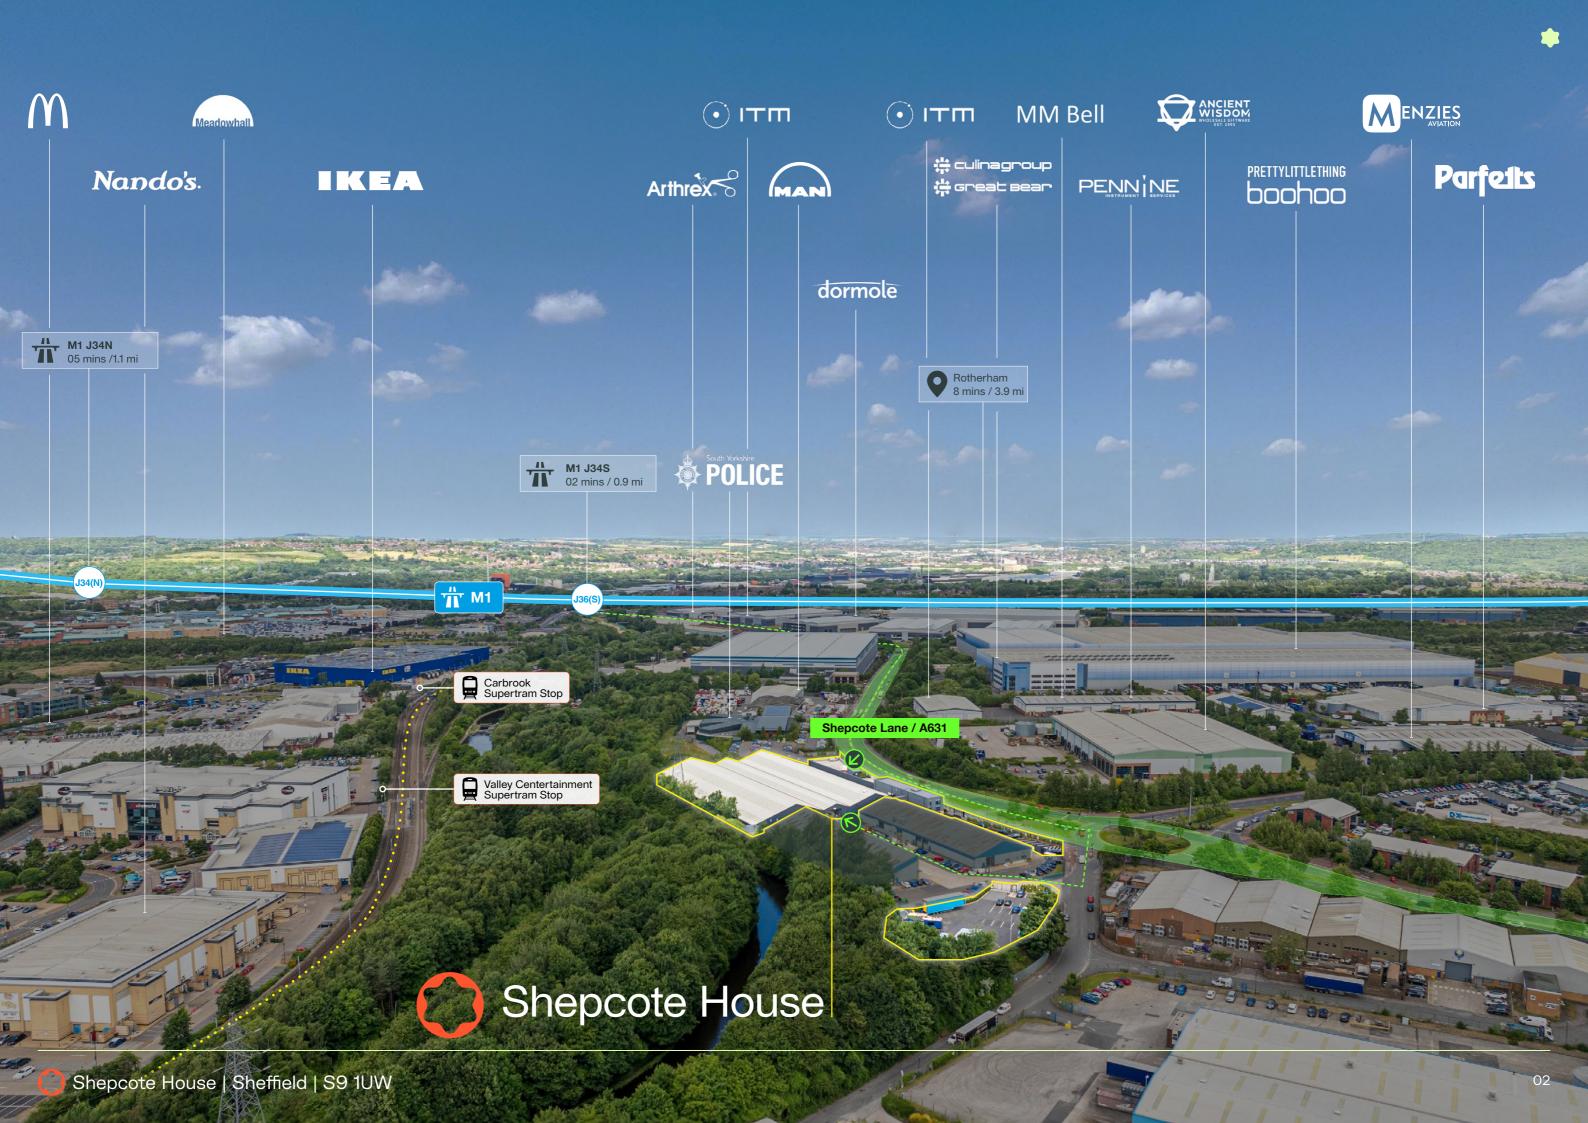

#### **Drive Times**

| J34(S) M1      | 0.9 miles  | 02 min      |
|----------------|------------|-------------|
| Sheffield      | 5.8 miles  | 12 min      |
| Doncaster      | 19.6 miles | 28 min      |
| Wakefield      | 25 miles   | 30 min      |
| Leeds          | 34.2 miles | 44 min      |
| Manchester     | 41.8 miles | 1 hr 20 min |
| Immingham 🛱    | 61.6 miles | 1 hr 05 min |
| Port of Hull 🛱 | 65.6 miles | 1 hr 15 min |
| London         | 164 miles  | 3 hrs       |