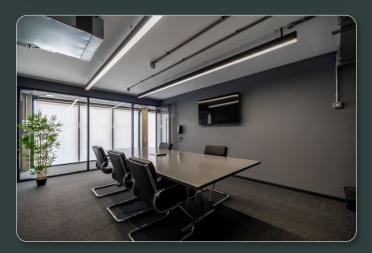

To the front of the site is a three storey office block, providing a mixture of open plan and partitioned accommodation, which has been refurbished to a modern specification with LED lighting and VRF Air-Conditioning.