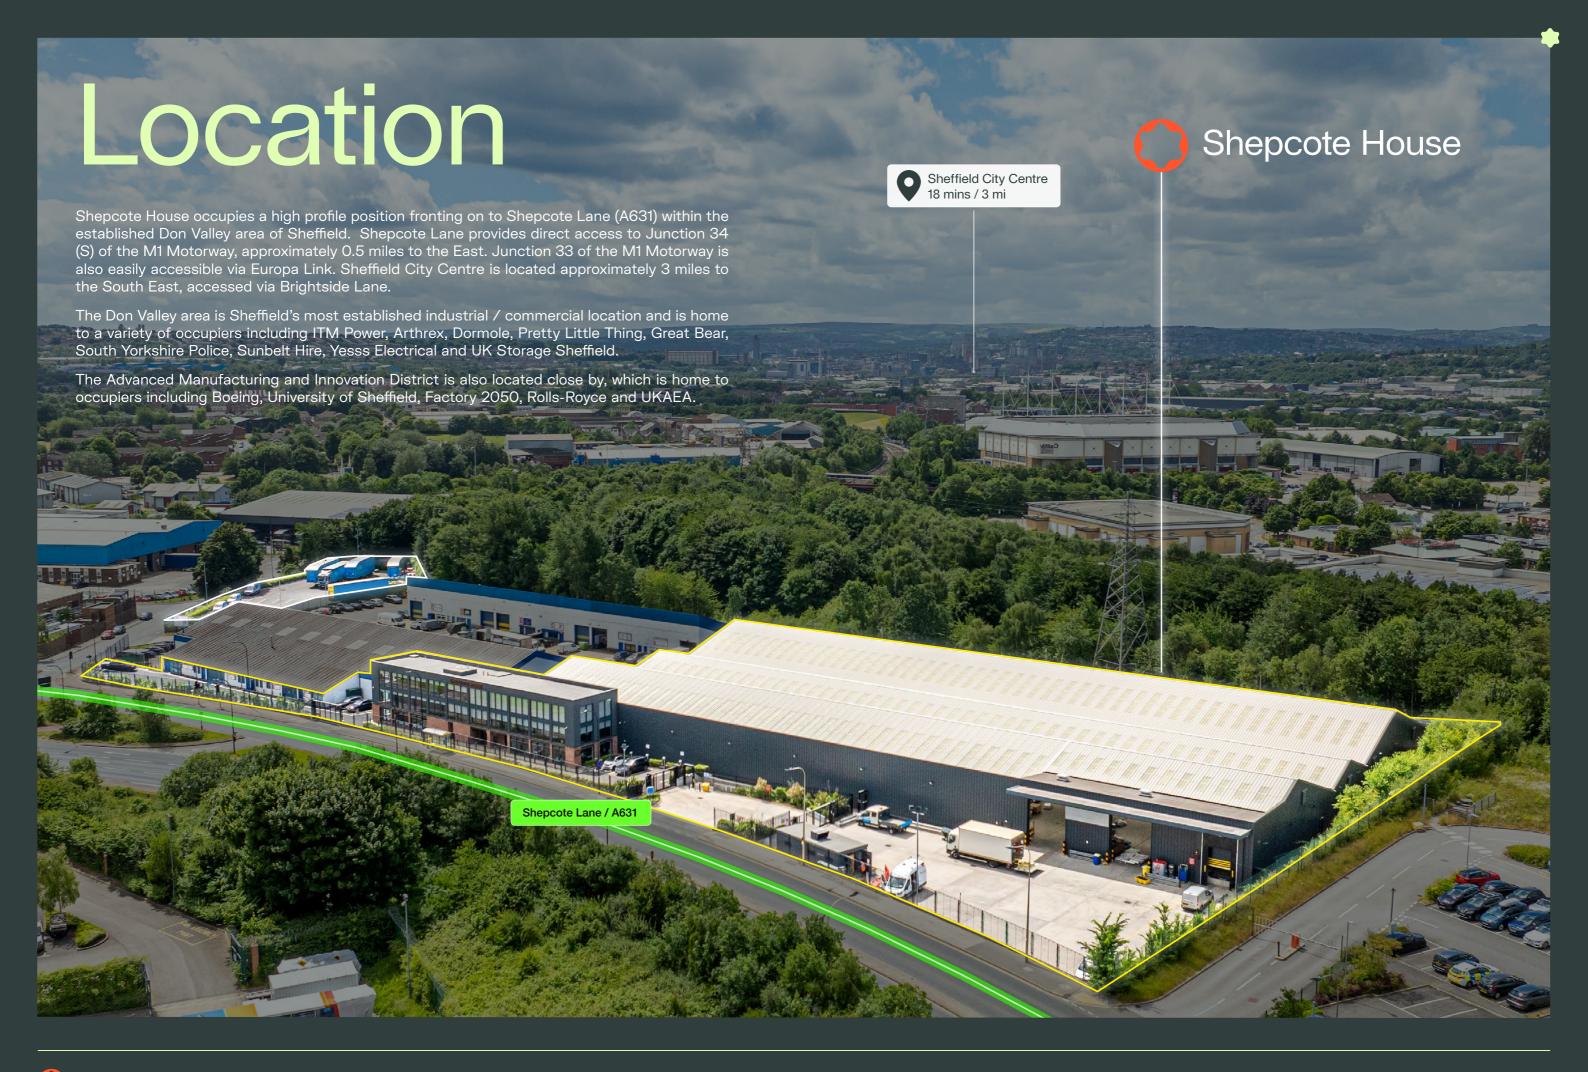

# Description

Shepcote House comprises an industrial/warehouse facility with three story office facility to the front of the site. The premises have been extensively refurbished to provide modern industrial / warehousing space with the benefit of ground and raised level loading access, LED lighting throughout and connections to all mains services