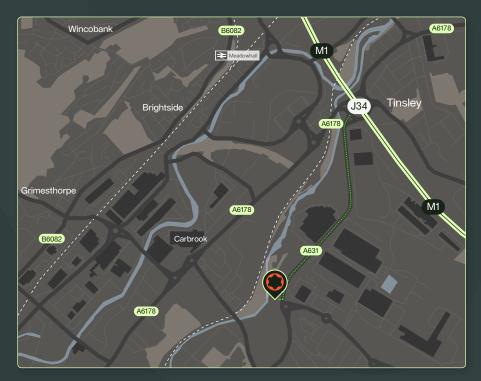

#### **Drive Times**

| J34(S) M1      | 0.9 miles  | 02 min      |
|----------------|------------|-------------|
| Sheffield      | 5.8 miles  | 12 min      |
| Doncaster      | 19.6 miles | 28 min      |
| Wakefield      | 25 miles   | 30 min      |
| Leeds          | 34.2 miles | 44 min      |
| Manchester     | 41.8 miles | 1 hr 20 min |
| Immingham 🛱    | 61.6 miles | 1 hr 05 min |
| Port of Hull 🛱 | 65.6 miles | 1 hr 15 min |
| London         | 164 miles  | 3 hrs       |