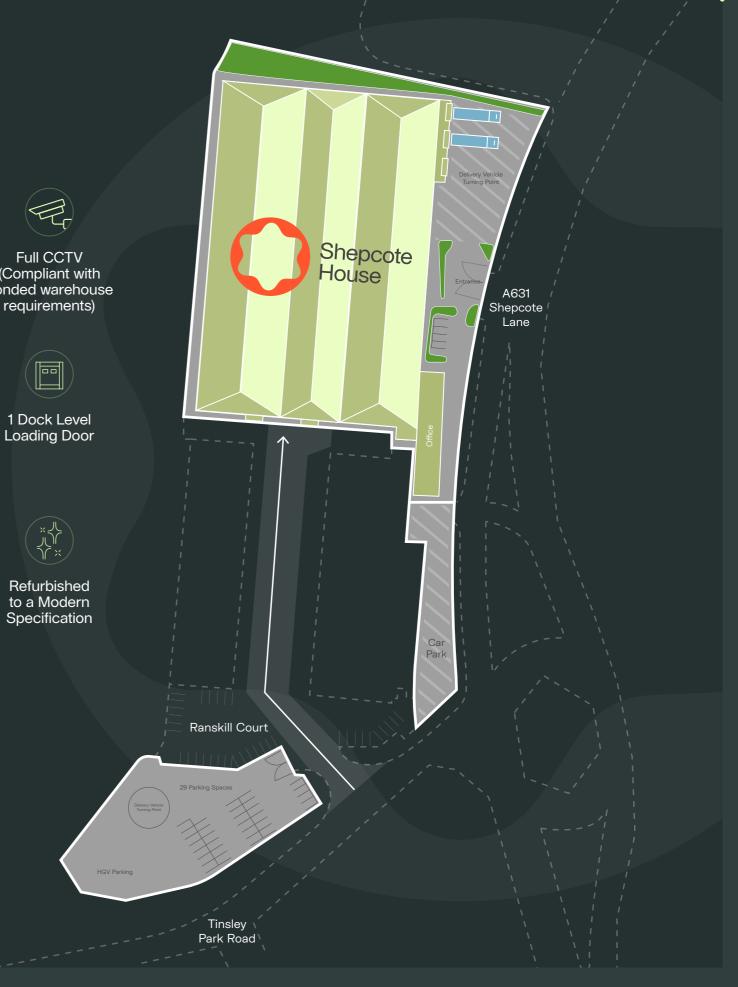

Externally, there is a car parking / loading area to the front of the site, there is a further yard / storage area accessed from Tinsley Park Close, shown on the plan.

From the measurements taken on site, we understand the premises provide the following Gross Internal Floor area:

In addition to the above, there is positioned to the south of Ranskill Court. This area extends to circa 0.52 acres and is fully secured and surfaced.

Steel Portal Frame Construction

Separate Yard / Car Parking area

Full CCTV (Compliant with bonded warehouse requirements)

Gas Available to Site

4 Ground Level **Loading Doors** 

20 EV Charging Points

Car Parking Loading Area

Height of 2.2 - 8.4m

3 Phase Power up to 1 MVA