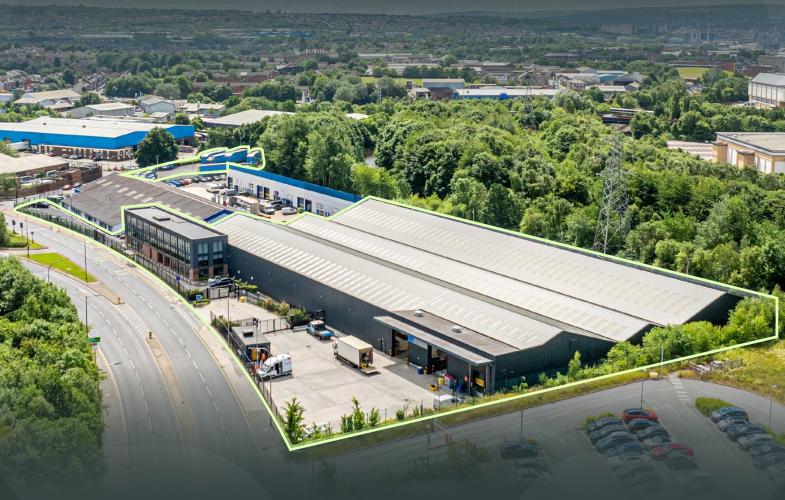

# Shepcote House

- To Let 84,261 SQ FT (7,828 SQ M)
  With Additional Yard / Car Parking Area Of 0.52 Acres
- Shepcote Lane | Sheffield | S9 1UW

# Description

Shepcote House comprises an industrial/warehouse facility with three story office facility to the front of the site. The premises have been extensively refurbished to provide modern industrial / warehousing space with the benefit of ground and raised level loading access, LED lighting throughout and connections to all mains services

To the front of the site is a three storey office block, providing a mixture of open plan and partitioned accommodation, which has been refurbished to a modern specification with LED lighting and VRF Air-Conditioning.

Externally, there is a car parking / loading area to the front of the site, there is a further yard / storage area accessed from Tinsley Park Close, shown on the plan.

From the measurements taken on site, we understand the premises provide the following Gross Internal Floor area: