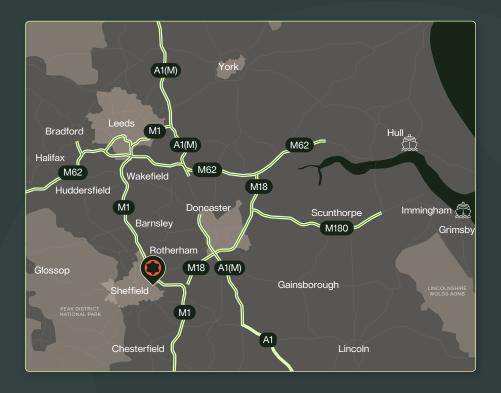

#### **Drive Times**

| J34(S) M1      | 0.9 miles  | 02 min      |
|----------------|------------|-------------|
| Sheffield      | 5.8 miles  | 12 min      |
| Doncaster      | 19.6 miles | 28 min      |
| Wakefield      | 25 miles   | 30 min      |
| Leeds          | 34.2 miles | 44 min      |
| Manchester     | 41.8 miles | 1 hr 20 min |
| Immingham 🛱    | 61.6 miles | 1 hr 05 min |
| Port of Hull 🛱 | 65.6 miles | 1 hr 15 min |
| London         | 164 miles  | 3 hrs       |