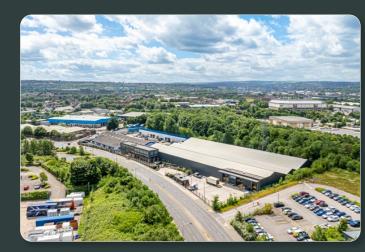

# Shepcote House

- To Let 84,261 SQ FT (7,828 SQ M)
  With Additional Yard / Car Parking Area Of 0.52 Acres
- Shepcote Lane | Sheffield | S9 1UW

# Description

Shepcote House comprises an industrial/warehouse facility with three story office facility to the front of the site. The premises have been extensively refurbished to provide modern industrial / warehousing space with the benefit of ground and raised level loading access, LED lighting throughout and connections to all mains services

Externally, there is a car parking / loading area to the front of the site, there is a further yard / storage area accessed from Tinsley Park Close, shown on the plan.

From the measurements taken on site, we understand the premises provide the following Gross Internal Floor area:

In addition to the above, there is positioned to the south of Ranskill Court. This area extends to circa 0.52 acres and is fully secured and surfaced.

Steel Portal Frame Construction

Separate Yard / Car Parking area