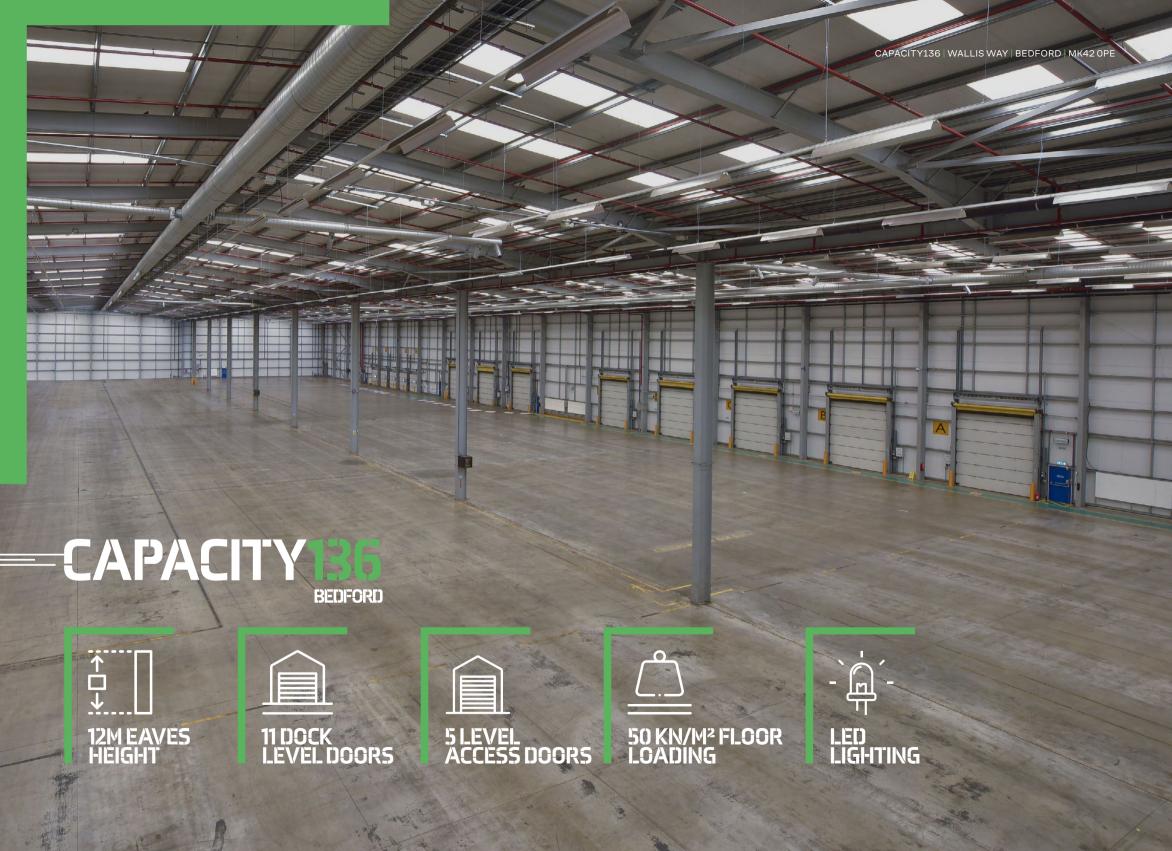

## CAPACITY136

BEDFORD

11 Dock Level Doors

5 Level Access Doors

45m Yard Depth

50 kN/m<sup>2</sup> Floor Loading

12m Eaves Height

82 Car Parking Spaces

Large Loading Canopy

22 HGV Parking Spaces

1 MVA Power Supply

Sprinkler Ready

**LED Lighting** 

| Warehouse         | <b>122,665</b> sq ft |
|-------------------|----------------------|
| Offices & Welfare | <b>11</b> ,045 sq ft |
| Plant Deck        | 1,585 sq ft          |
| Gatehouse         | 205 sq ft            |
| Pump House        | 535 sq ft            |
| TOTAL GEA         | 136,035 SQ FT        |
| Canony            | 8 750 sq ft          |