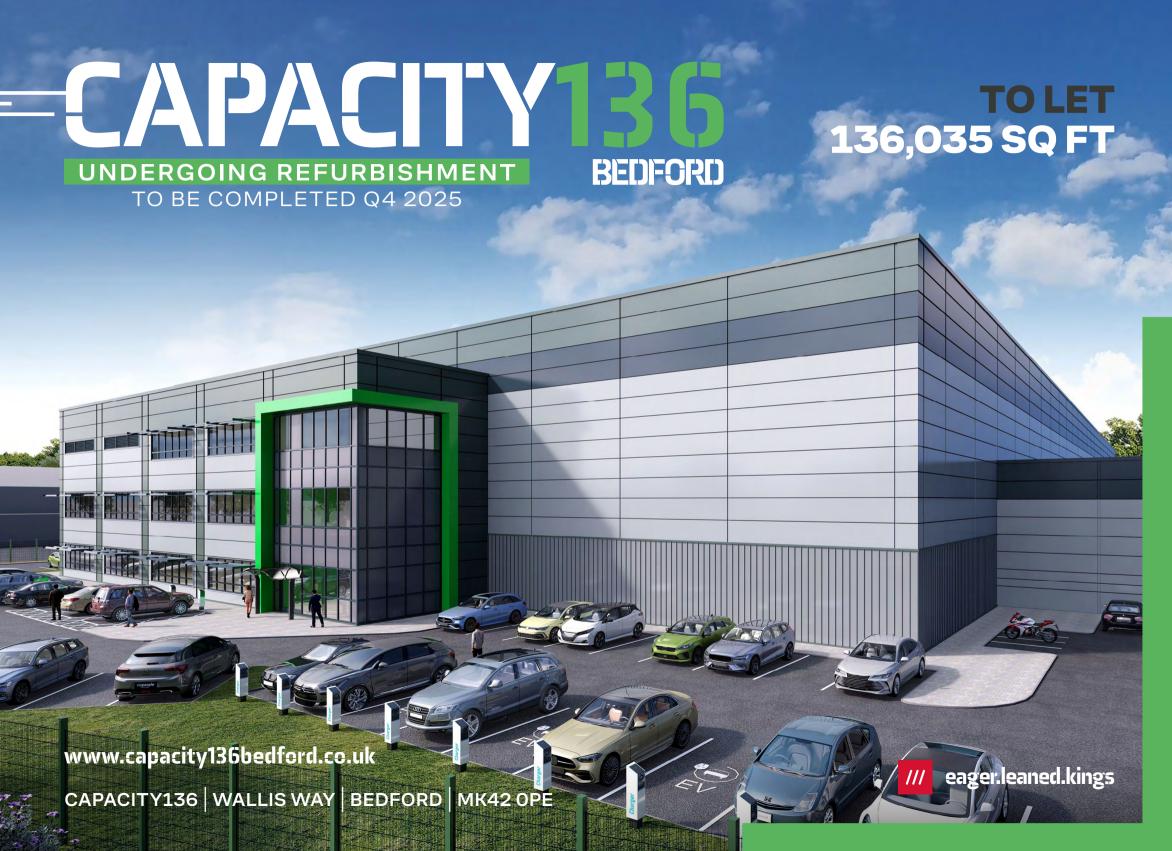

# CAPACITY136

Capacity136 offers 136,035 sq ft of high-specification industrial/logistics space. The unit is strategically located in a high profile location fronting the A421, mid way between the M1 (Jn13) and the A1 (Black Cat Roundabout)

The unit is being reconfigured and refurbished and will be ready for occupation in Q4 2025.