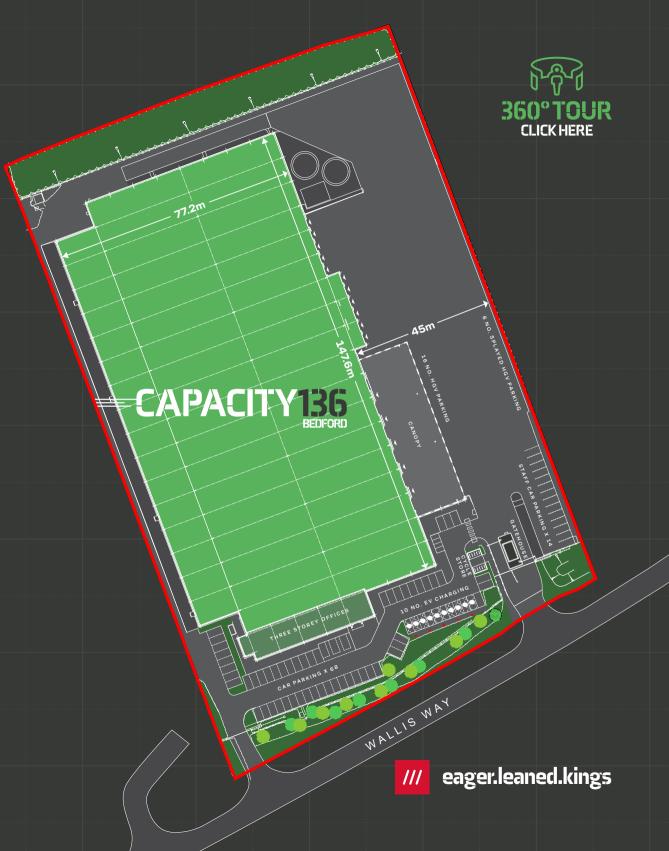

## CAPACITY136

BEDFORD

11 Dock Level Doors

5 Level Access Doors

45m Yard Depth

50 kN/m<sup>2</sup> Floor Loading

12m Eaves Height

82 Car Parking Spaces

Large Loading Canopy

22 HGV Parking Spaces

1 MVA Power Supply

Sprinkler Ready

**LED Lighting** 

| Warehouse         | <b>122,665</b> sq ft |
|-------------------|----------------------|
| Offices & Welfare | <b>11</b> ,045 sq ft |
| Plant Deck        | 1,585 sq ft          |
| Gatehouse         | 205 sq ft            |
| Pump House        | 535 sq ft            |
| TOTAL GEA         | 136,035 SQ FT        |
| Canony            | 8 750 sq ft          |