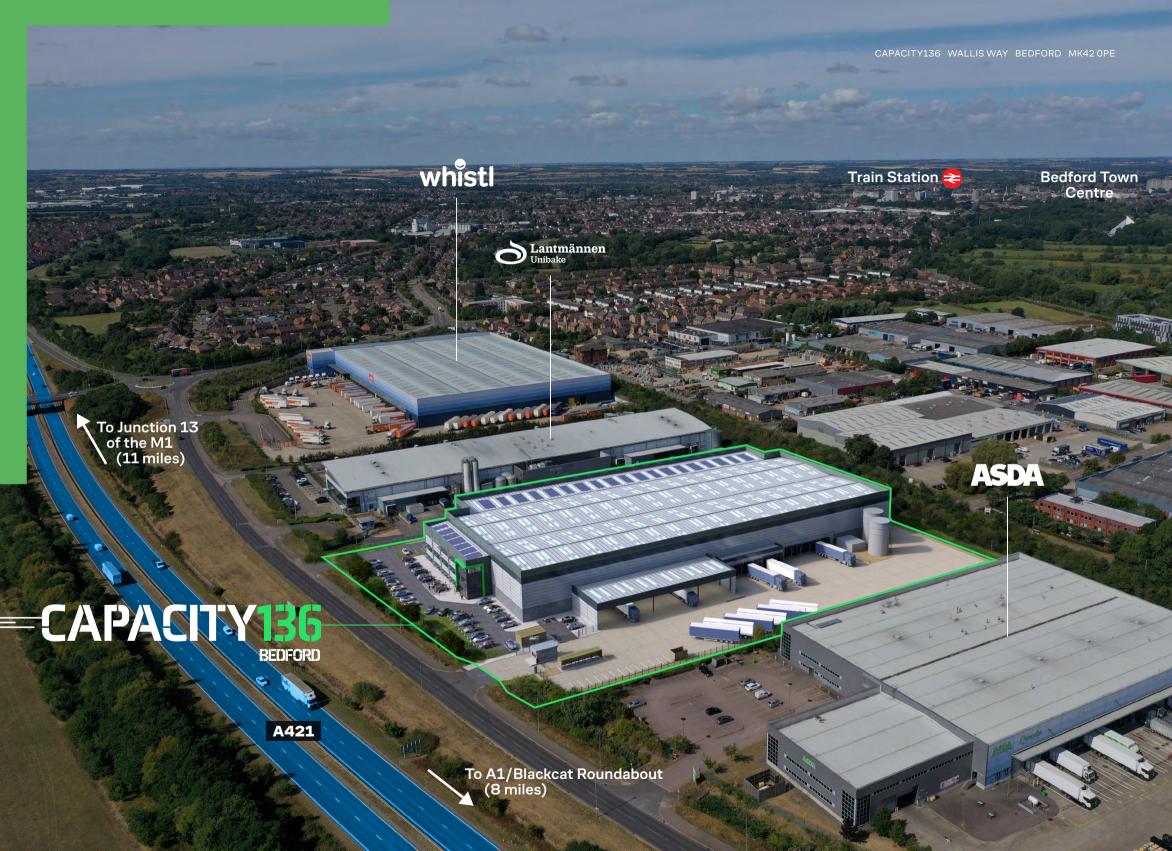

# CAPACITY136

Capacity136 offers 136,035 sq ft of high-specification industrial/logistics space. The unit is strategically located in a high profile location fronting the A421, mid way between the M1 (Jn13) and the A1 (Black Cat Roundabout)