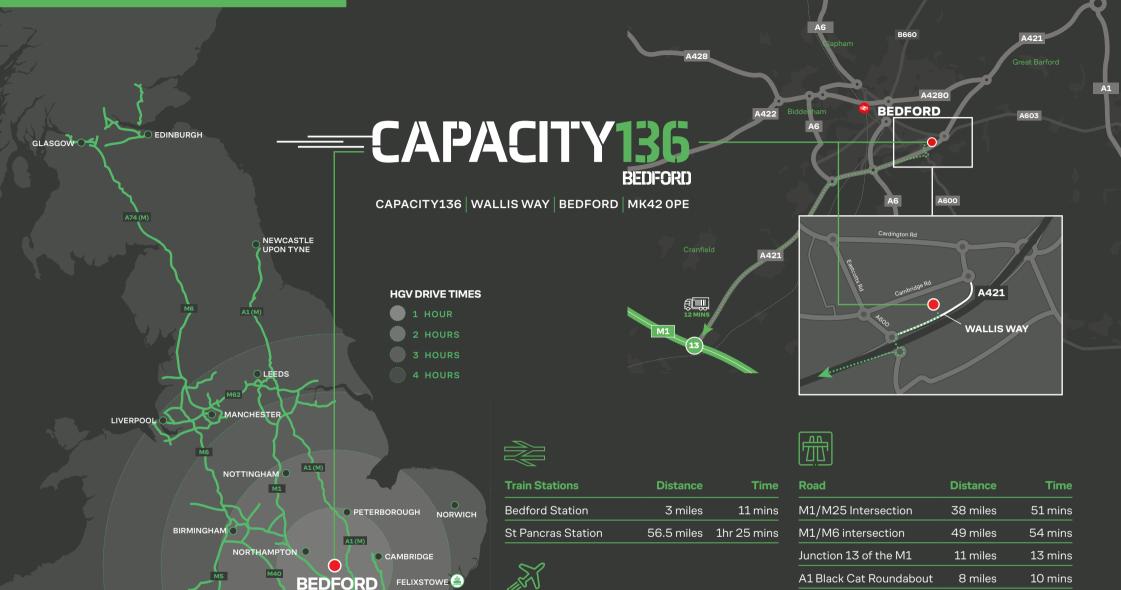

| Airports              | Distance | Time         |
|-----------------------|----------|--------------|
| Luton Airport         | 29 miles | 36 mins      |
| Heathrow              | 60 miles | 1 hr 21 mins |
| London Stansted       | 47 miles | 1 hr 6 mins  |
| East Midlands Airport | 81 miles | 1 hr 24 mins |

| Road                    | Distance | Time         |
|-------------------------|----------|--------------|
| M1/M25 Intersection     | 38 miles | 51 mins      |
| M1/M6 intersection      | 49 miles | 54 mins      |
| Junction 13 of the M1   | 11 miles | 13 mins      |
| A1 Black Cat Roundabout | 8 miles  | 10 mins      |
| Greater London          | 53 miles | 1 hr 10 mins |

| Ports          | Distance  | Time         |
|----------------|-----------|--------------|
| Southampton    | 119 miles | 2 hr 20 mins |
| Felixstowe     | 98 miles  | 1 hr 49 mins |
| London Gateway | 84 miles  | 1 hr 47 mins |