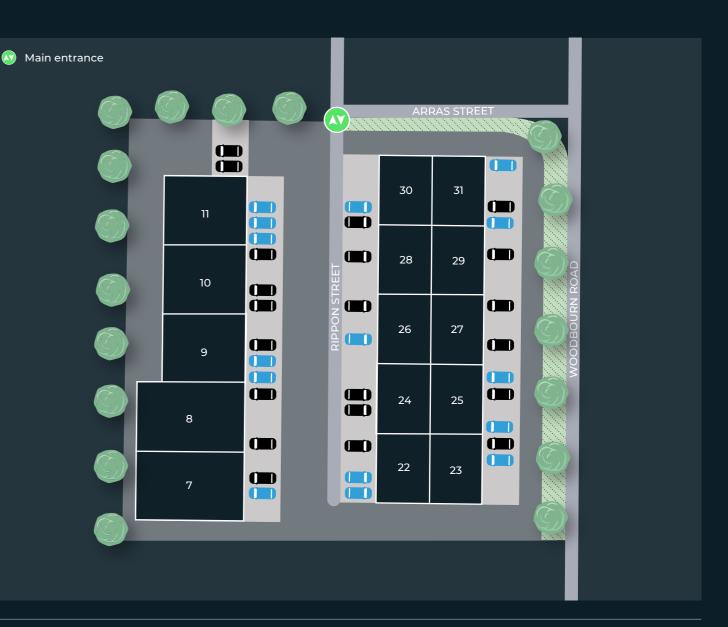

# Enterprise Park Industrial Estate

Woodburn Road, Sheffield, S9 3JL ///drain.others.robe

High quality industrial estate 1,121 - 2,252 sq ft

Available now To let

## **Enterprise Park Industrial Estate**

Situated adjacent to the Supertram route, Enterprise Park Industrial Estate is located approximately 3 miles to the north east of Sheffield City Centre in an established commercial location. The site offers a range of high-quality, modern from Arras Street, the units benefit from three-phase power supply, LED lighting, allocated parking and well proportioned