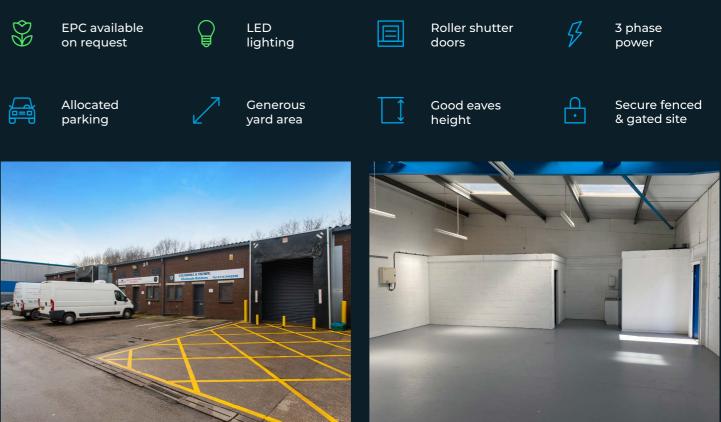

### Specification

## **Enterprise Park Industrial Estate**

Situated adjacent to the Supertram route, Enterprise Park Industrial Estate is located approximately 3 miles to the north east of Sheffield City Centre in an established commercial location. The site offers a range of high-quality, modern from Arras Street, the units benefit from three-phase power supply, LED lighting, allocated parking and well proportioned