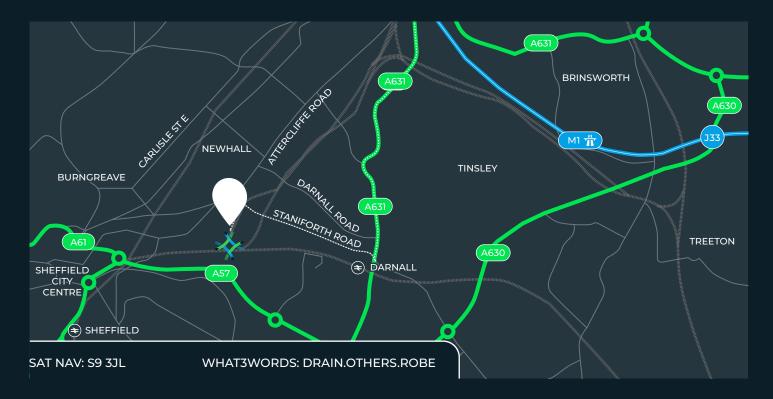

### Strategic logistics location

Enterprise Park is located just off the Attercliffe Road (A1678), one of the main routes into the city. Sheffield City Centre is located less than 1 miles to the south west. Sheffield Parkway (A57) is also in close proximity. Access to the M1 is via junction 34 and is within 2 miles of the estate. Sheffield Train Station is located within a 8 minute drive time, whilst nearby Darnall station offers regular and direct services to Sheffield and Lincoln Central.

| $\bigcirc$ | miles | mins    |
|------------|-------|---------|
| Sheffield  | 3     | 9       |
| Nottingham | 43    | 1 hr    |
| Manchester | 43    | 1 hr 22 |
| Liverpool  | 101   | 1 hr 58 |

|       | miles | mins |
|-------|-------|------|
| мі    | 2     | 6    |
| M18   | 9     | 14   |
| 41(M) | 17    | 22   |
| M62   | 28    | 34   |

|           | miles | mins |
|-----------|-------|------|
| Darnall   | 1     | 6    |
| Sheffield | 2     | 8    |