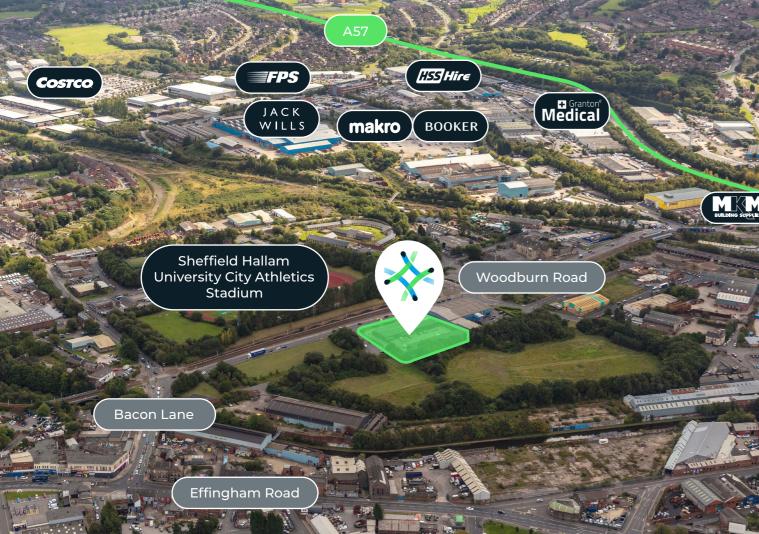

### Strategic logistics location

Enterprise Park is located just off the Attercliffe Road (A1678), one of the main routes into the city. Sheffield City Centre is located less than 1 miles to the south west. Sheffield Parkway (A57) is also in close proximity. Access to the M1 is via junction 34 and is within 2 miles of the estate. Sheffield Train Station is located within a 8 minute drive time, whilst nearby Darnall station offers regular and direct services to Sheffield and Lincoln Central.