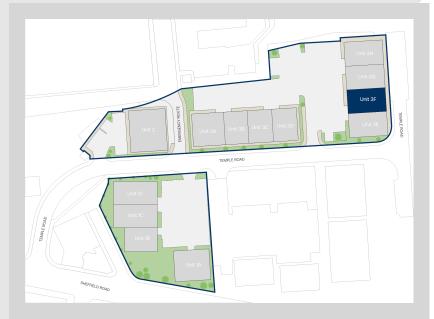

## Accommodation:

| Unit    | Property Type | Size (sq ft) | Availability | Rent       |
|---------|---------------|--------------|--------------|------------|
| Unit 3F | Warehouse     | 2,990        | Immediately  | £2,500 PCM |
| Total   |               | 2,990        |              |            |