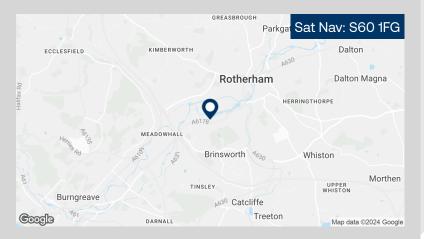

#### Magna 34 Business Park Rotherham S60 1DX

#### Location

Magna 34 Business Park is a brand new industrial development located in Rotherham, South Yorkshire. The site is approximately five miles north east of Sheffield. It benefits from excellent transport links in the form of the M1 and M18. The M1 provides direct access to the North (Leeds and Wakefield) and South Nottingham, Milton Keynes and London). The property is situated on the successful Magna 34 Business Park development approximately one mile from J34 M1 giving excellent connectivity to Yorkshire, the Midlands and, via the M18 and M62, to the Humberside ports.