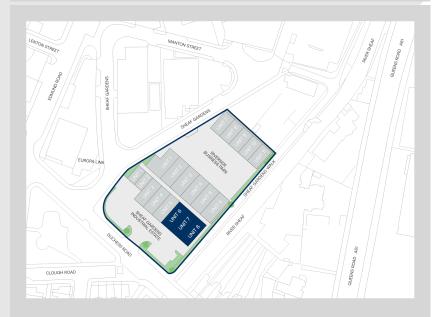

#### Location

The units form part of a multi-let industrial / warehouse estate, situated to the South side of Sheffield, approximately 0.5 miles from Sheffield Centre. Riverside Park/Sheaf Gardens is easily accessible, being located just off the A61 (Queens Road) along Duchess Road.