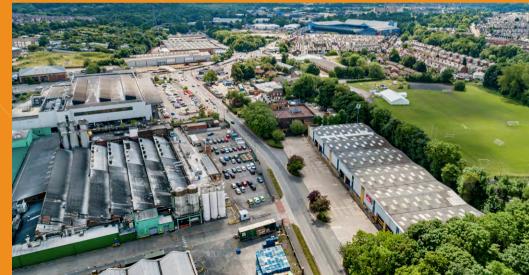

### **DESCRIPTION**

The property comprises a terrace of six steel portal-framed units with brick and blockwork walls, clad elevations and a single-pitched, profile-clad roof. The terrace features six loading doors, two concertina and four up-and-over, providing access to four separate units. Units are available individually or can be combined to create larger spaces, with Unit 3 offering a double unit.

#### **SPECIFICATION**

Each unit has an element of office/reception accommodation with some extended at first floor level to increase the GIA. Internally the units provide an eaves height to the underside of 6m, which extends to 7.38m at the apex. Externally the estate provides a hardstanding yard/parking area to the front of the units.