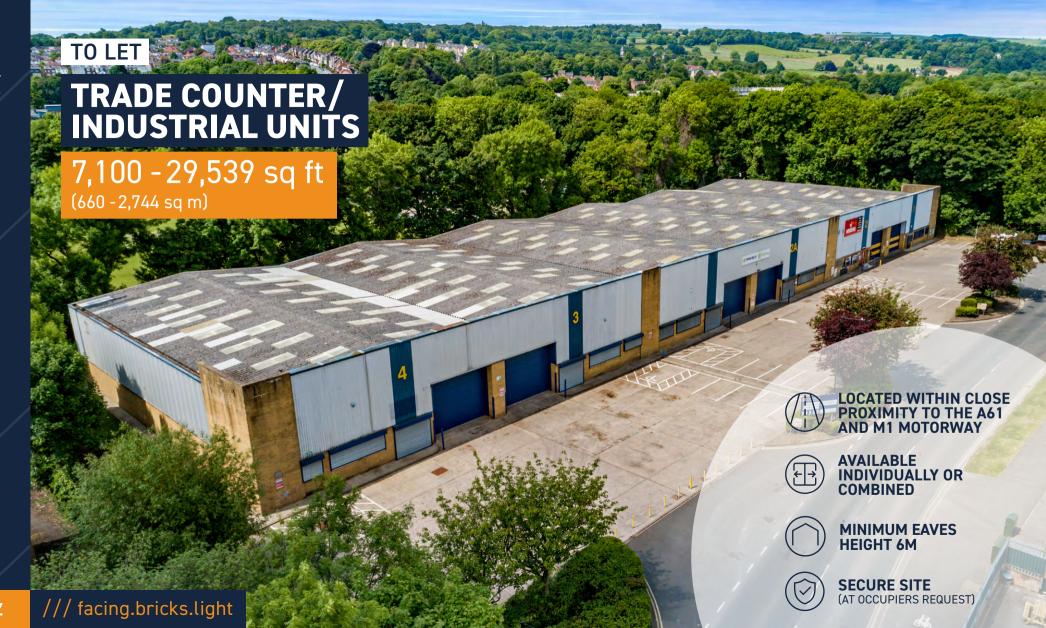

### **DESCRIPTION**

The property comprises a terrace of six steel portal-framed units with brick and blockwork walls, clad elevations and a single-pitched, profile-clad roof. The terrace features six loading doors, two concertina and four up-and-over, providing access to four separate units. Units are available individually or can be combined to create larger spaces, with Unit 3 offering a double unit.

#### **SPECIFICATION**

Each unit has an element of office/reception accommodation with some extended at first floor level to increase the GIA. Internally the units provide an eaves height to the underside of 6m, which extends to 7.38m at the apex. Externally the estate provides a hardstanding yard/parking area to the front of the units.