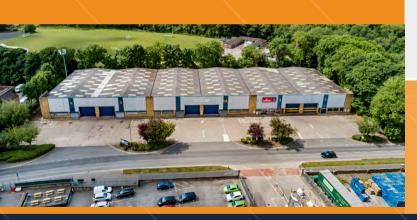

### **DESCRIPTION**

The property comprises a terrace of six steel portal-framed units with brick and blockwork walls, clad elevations and a single-pitched, profile-clad roof. The terrace features six loading doors, two concertina and four up-and-over, providing access to four separate units. Units are available individually or can be combined to create larger spaces, with Unit 3 offering a double unit.

#### **SPECIFICATION**

Each unit has an element of office/reception accommodation with some extended at first floor level to increase the GIA. Internally the units provide an eaves height to the underside of 6m, which extends to 7.38m at the apex. Externally the estate provides a hardstanding yard/parking area to the front of the units.