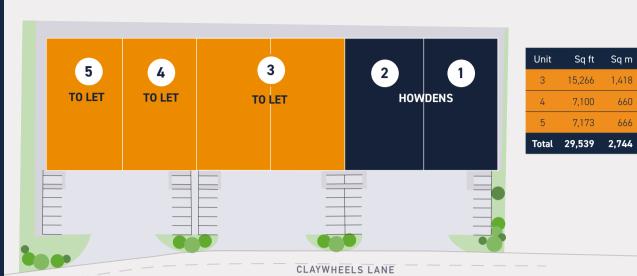

### **DESCRIPTION**

The property comprises a terrace of six steel portal-framed units with brick and blockwork walls, clad elevations and a single-pitched, profile-clad roof. The terrace features six loading doors, two concertina and four up-and-over, providing access to four separate units. Units are available individually or can be combined to create larger spaces, with Unit 3 offering a double unit.