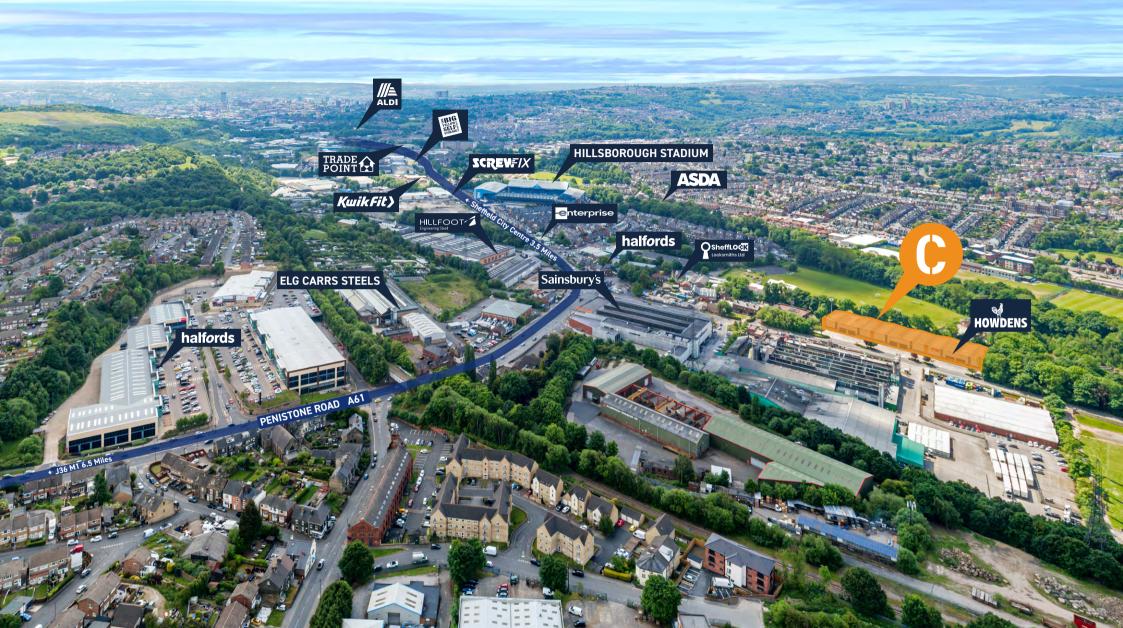

#### **LOCATION**

Claywheels Lane is situated approximately 3.5 miles north of Sheffield City Centre just off the main arterial route of the A61 Penistone Road which links to Junction 36 of the M1 Motorway and Sheffield Centre from the north.

The area is considered a well-established commercial hub with a number of trade counter and prominent roadside occupiers, with the large Sainsbury's a short distance away. Additionally, Aldi are currently developing a new retail unit at the Herries Road site, close to Hillsborough stadium.