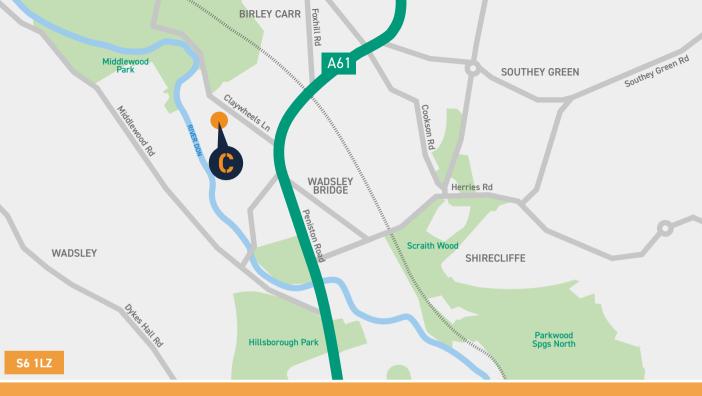

#### **LOCATION**

Claywheels Lane is situated approximately 3.5 miles north of Sheffield City Centre just off the main arterial route of the A61 Penistone Road which links to Junction 36 of the M1 Motorway and Sheffield Centre from the north.

The area is considered a well-established commercial hub with a number of trade counter and prominent roadside occupiers, with the large Sainsbury's a short distance away. Additionally, Aldi are currently developing a new retail unit at the Herries Road site, close to Hillsborough stadium.