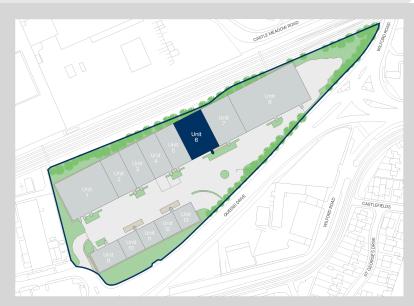

#### Location

Castle Park is located south of Nottingham City Centre, conveniently fronting the A453, approximately. ¼ of a mile to the Inner Ring Road and ½ of a mile to the Outer Ring Road (A52). The area is well serviced by public transport connections including the NET (Nottingham Express Transit) and bus routes along Queens Drive. Nottingham Midland Mainline railway station is located within 1 mile of the estate. Queens Drive is a popular location for many commercial and trade counter operators, nearby occupiers include Wickes, Travis Perkins, Howdens, Speedy Hire and Toolstation.

# Accommodation:

| Unit   | Property Type | Size (sq ft) | Availability |
|--------|---------------|--------------|--------------|
| Unit 6 | Warehouse     | 14,277       | Immediately  |
| Total  |               | 14,277       |              |