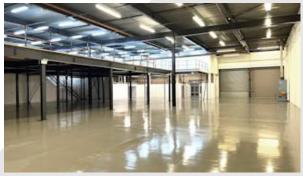

## Description

The mid-terrace unit is of steel portal frame construction, with elevations of profile cladding facing onto a loading area and main estate road. The building has been cosmetically refurbished and features a full height, level access loading door, concrete floor and warehouse LED lighting. The unit benefits from a trade counter entrance direct from the dedicated car parking area. Ancillary office, WC and kitchenette facilities feature within a single storey block. The rear elevation of the property provides any potential tenant with an excellent branding profile to Queens Drive.