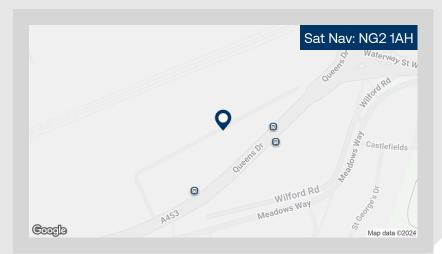

## Queens Drive Nottingham NG2 1AH

#### Location

Castle Park is located south of Nottingham City Centre, conveniently fronting the A453, approximately. ¼ of a mile to the Inner Ring Road and ½ of a mile to the Outer Ring Road (A52). The area is well serviced by public transport connections including the NET (Nottingham Express Transit) and bus routes along Queens Drive. Nottingham Midland Mainline railway station is located within 1 mile of the estate. Queens Drive is a popular location for many commercial and trade counter operators, nearby occupiers include Wickes, Travis Perkins, Howdens, Speedy Hire and Toolstation.