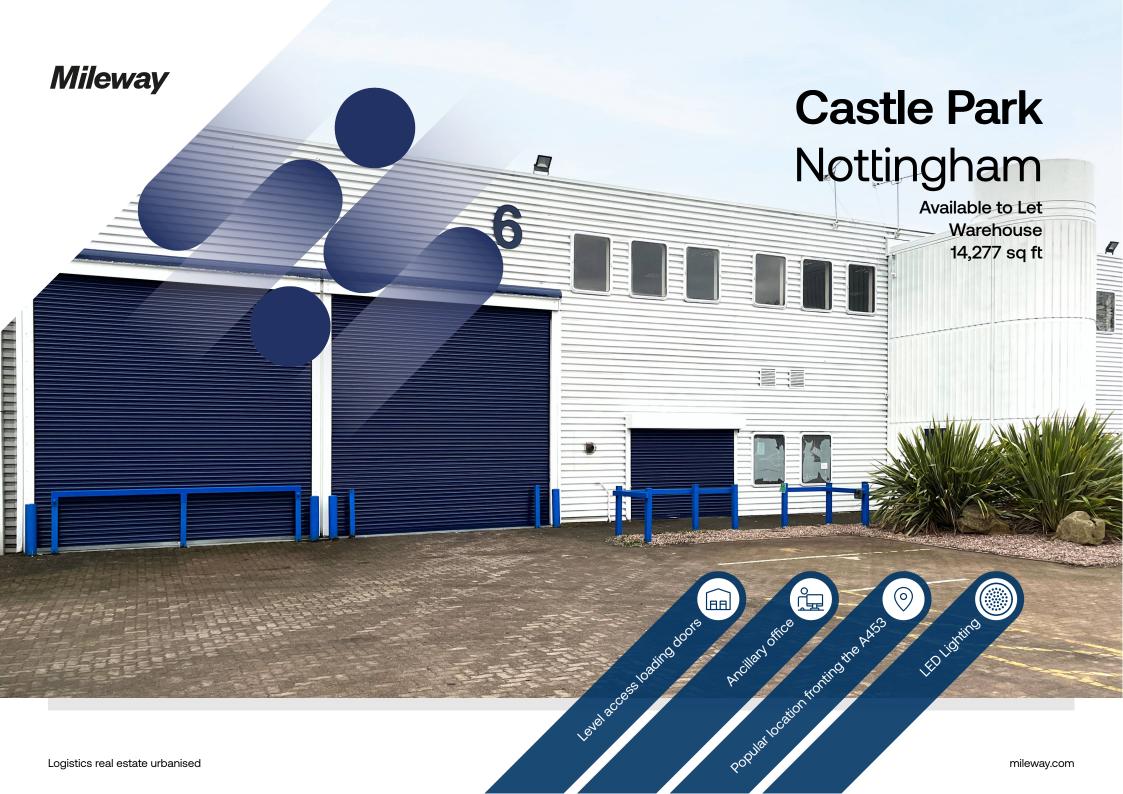

# **Castle Park**

## Queens Drive Nottingham NG2 1AH

## Description

The mid-terrace unit is of steel portal frame construction, with elevations of profile cladding facing onto a loading area and main estate road. The building has been cosmetically refurbished and features a full height, level access loading door, concrete floor and warehouse LED lighting. The unit benefits from a trade counter entrance direct from the dedicated car parking area. Ancillary office, WC and kitchenette facilities feature within a single storey block. The rear elevation of the property provides any potential tenant with an excellent branding profile to Queens Drive.

# Accommodation:

| Unit   | Property Type | Size (sq ft) | Availability |
|--------|---------------|--------------|--------------|
| Unit 6 | Warehouse     | 14,277       | Immediately  |
| Total  |               | 14,277       |              |