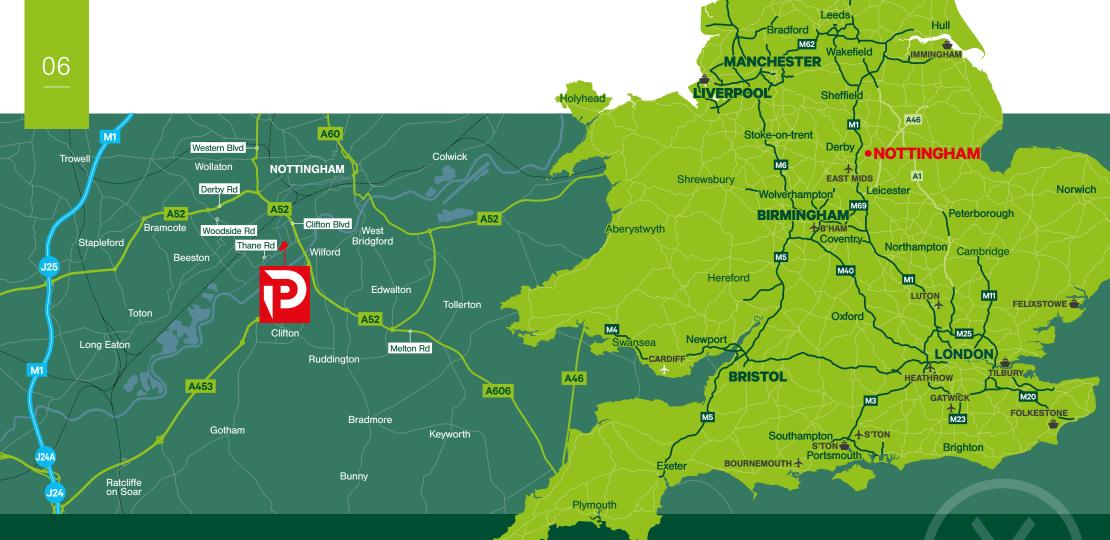

# Unbeatable location

PowerPark Nottingham lies within one of the best connected industrial areas in the UK. The city is within a 4 hour drive of 89% of the UK, important for businesses looking to access the market on a national scale.

|            |            | 2 ° °    |
|------------|------------|----------|
| LOCATION   |            |          |
| Leicester  | 28 miles   | 40 mins  |
| Birmingham | 56 miles   | 67 mins  |
| Manchester | 95 miles   | 119 mins |
| London     | 126 miles  | 150 mins |
| Nottingham | 2.8 miles  | 11 mins  |
| J24 M1     | 8.5 miles  | 12 mins  |
| J26 M1     | 8.9 miles  | 24 mins  |
| M69        | 30.4 miles | 37 mins  |
| M6         | 42.1 miles | 47 mins  |
|            |            |          |

| SEAPORT     |           |          |
|-------------|-----------|----------|
| Immingham   | 95 miles  | 96 mins  |
| Liverpool   | 138 miles | 150 mins |
| Felixstowe  | 136 miles | 189 mins |
| Southampton | 136 miles | 189 mins |
|             |           | <u>.</u> |

| AIRPORT       |            |         |
|---------------|------------|---------|
| East Midlands | 11.9 miles | 20 mins |
| Birmingham    | 57.4 miles | 68 mins |

SAT NAV: NG7 2TG Click here for Google map