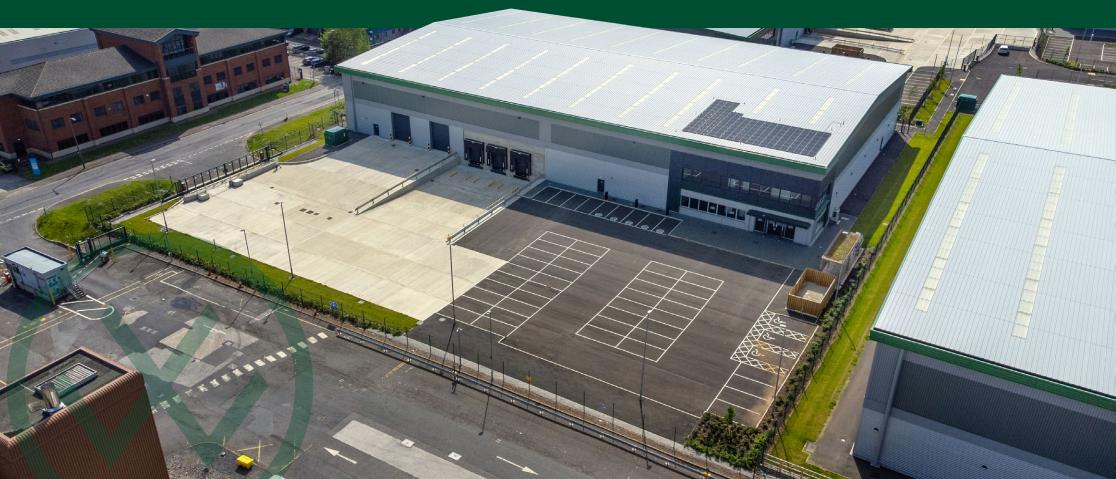

## **UNIT 4** 44,398 sq ft (4,124.70 sq m)

Brand new industrial / logistics facility

# Specification

10m Eaves height

575 kVA

3 Loading docks

| l l |  |
|-----|--|
|     |  |
|     |  |
|     |  |
|     |  |
|     |  |

| $\bigcap$ |
|-----------|
| 6         |
| <u> </u>  |

20 Cycle spaces

access doors