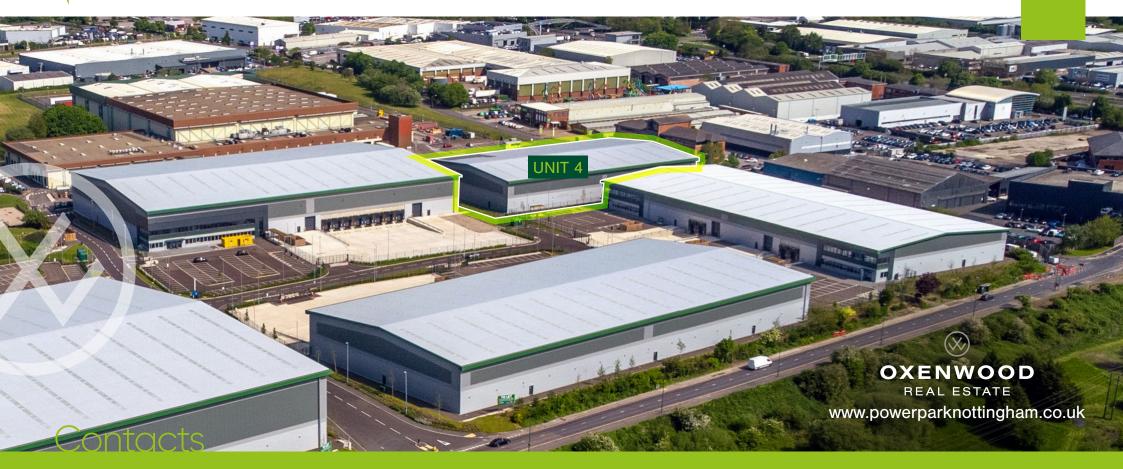

## **UNIT 4** 44,398 sq ft (4,124.70 sq m)

Brand new industrial / logistics facility

UNIT 4