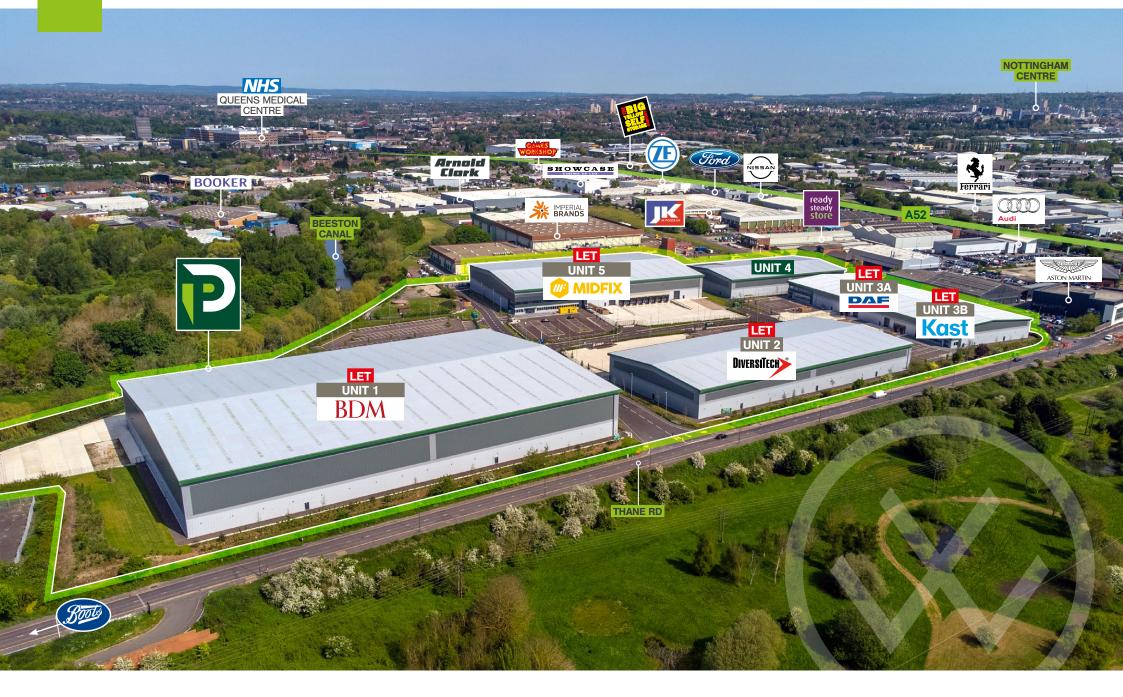

# Unbeatable location

PowerPark Nottingham lies within one of the best connected industrial areas in the UK. The city is within a 4 hour drive of 89% of the UK, important for businesses looking to access the market on a national scale.

### Labour Market

Nottingham Labour market intelligence shows a plentiful and skilled labour pool with approximately 489,000 of working age in Nottinghamshire alone.

Nottingham has an award-winning integrated transport system run by different operators working in partnership to deliver excellent customer service.

With not one but two well respected universities Nottingham is a highly skilled city and produces circa 80,000 students a year giving your business the ability to attract some serious talent.

Nottingham offers a quality of life offering is second to none providing the fun of city life at a fraction of the cost you would pay in London.