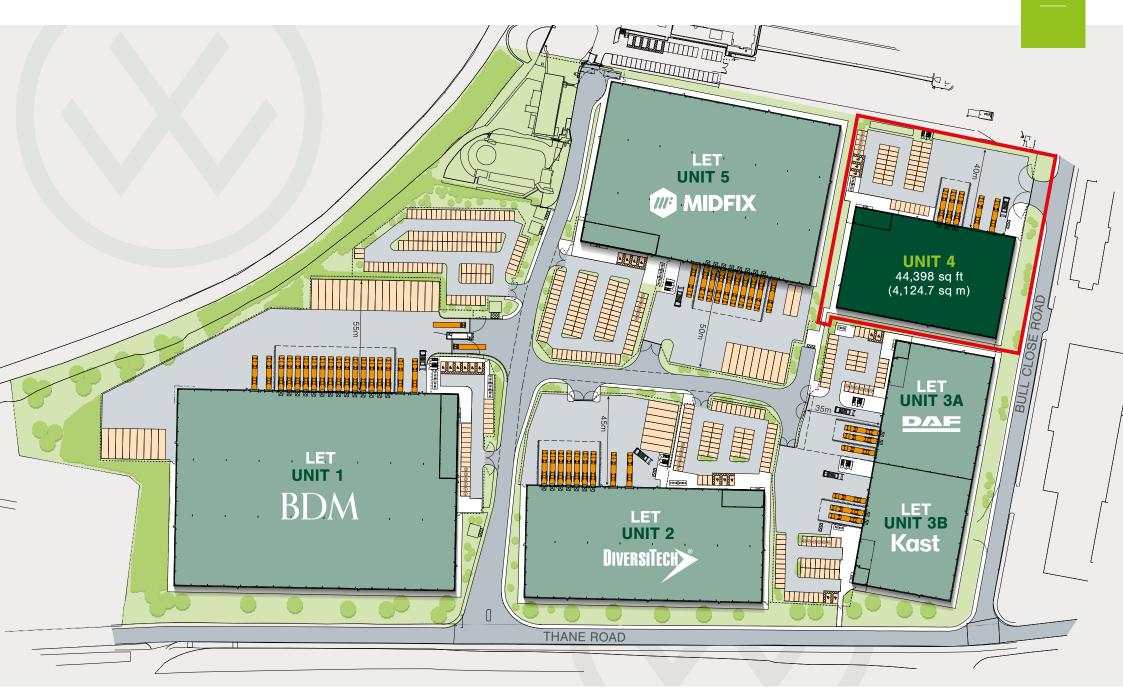

## **UNIT 4** 44,398 sq ft (4,124.70 sq m)

Brand new industrial / logistics facility