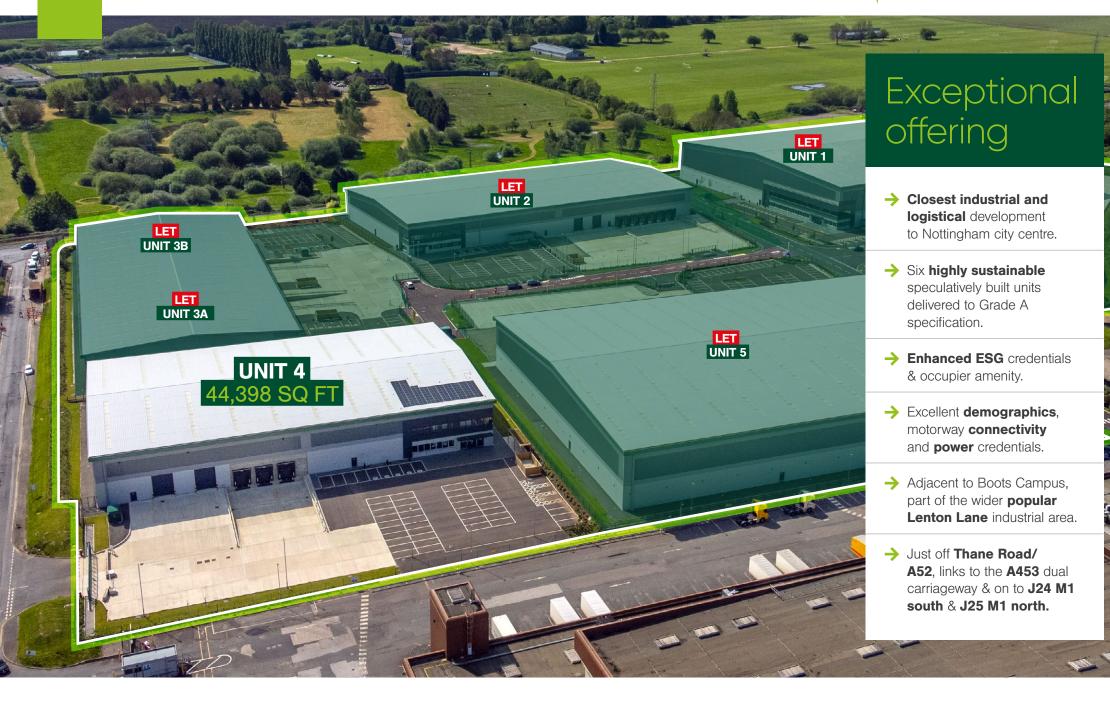

## **UNIT 4** 44,398 sq ft (4,124.70 sq m)

Brand new industrial / logistics facility

# Unbeatable location

PowerPark Nottingham lies within one of the best connected industrial areas in the UK. The city is within a 4 hour drive of 89% of the UK, important for businesses looking to access the market on a national scale.