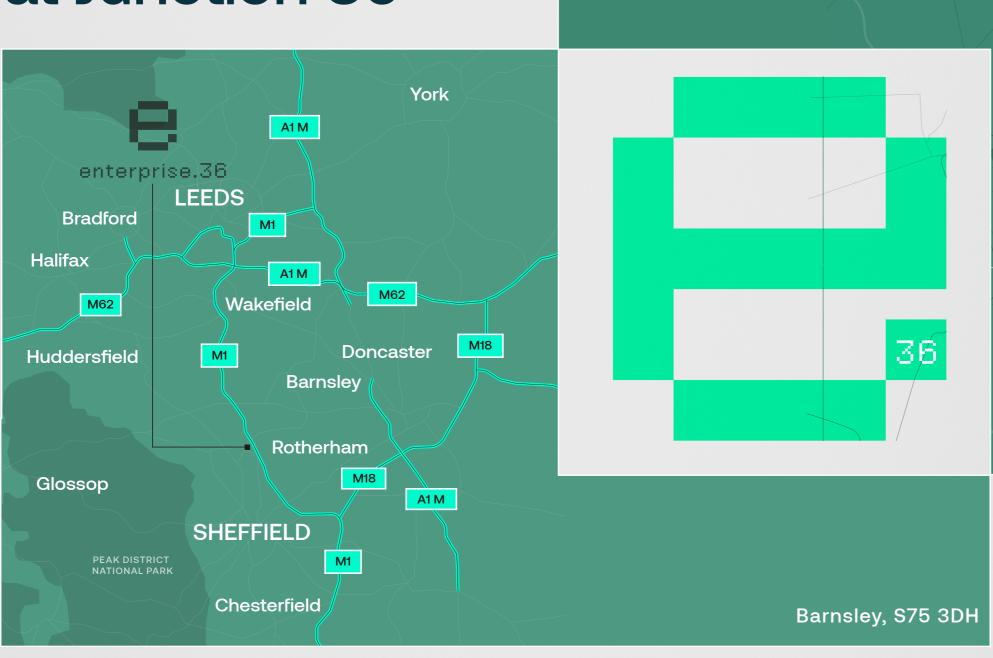

# Excellent Access to the M1 Corridor at Junction 36

Hermit Hill Birdwell M1 M1 j36 **Pilley Tankersley** A61 M1 J36 Plantation Woods M1 J36 3 Mins 1.3 Miles A61 A616 Howbrook A616 A61 Westwood Country Pk A616

Ideally situated just off Junction 36 of the M1, Enterprise 36 offers direct access to the national motorway network. The site connects easily to major hubs such as Leeds, Sheffield and Manchester, supporting efficient distribution across the UK. The surrounding area benefits from strong public transport links and proximity to five international airports, ensuring excellent accessibility for both people and goods.

A61 0.3 Mile 1 Minute

M1 J36
1.2 Miles
3 Minutes

M18 J32 13.7 Miles 16 Minutes A1M J37 26 Miles 14.1 Minutes Sheffield 10.2 Miles 26 Minutes

allows.medium.mermaids

Leeds 26.3 Miles 37 Minutes Leeds Airport 34.5 Miles 45 Minutes Manchester 34.8 Miles 55 Minutes