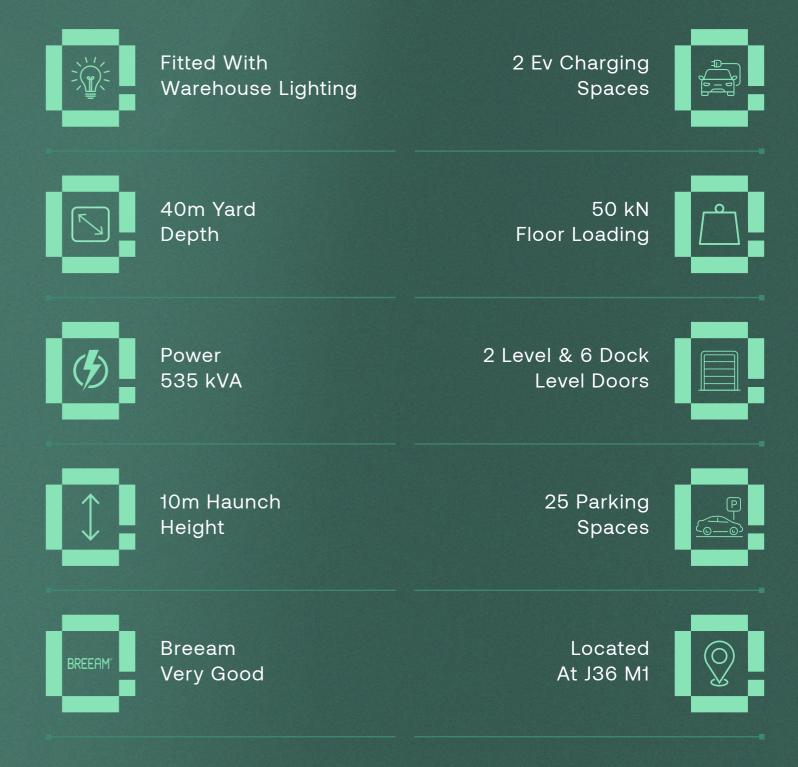

## Enterprise.36 Built for Business, Designed for Success

Fitted With Lighting and Welfare Area

Power 535 kVA Strategically Located At J36 M1

6 Dock Level Loading Doors

2 Level Access Loading Doors

Breeam Very Good