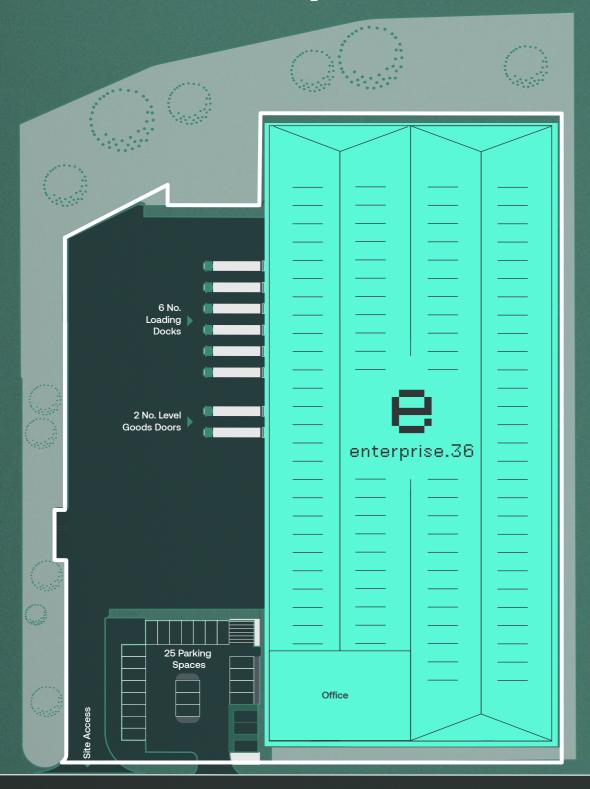

## High Spec Industrial Warehouse Space

| Accommodation                   | Sq Ft  | Sq M  |
|---------------------------------|--------|-------|
| Warehouse                       | 69,620 | 6,468 |
| Ground Floor Office and Welfare | 3,869  | 360   |
| First Floor Offices             | 4,057  | 377   |
| Total                           | 77,546 | 7,205 |

## Enterprise.36 Built for Business, Designed for Success

Fitted With Lighting and Welfare Area

Power 535 kVA Strategically Located At J36 M1

6 Dock Level Loading Doors

2 Level Access Loading Doors

Breeam Very Good