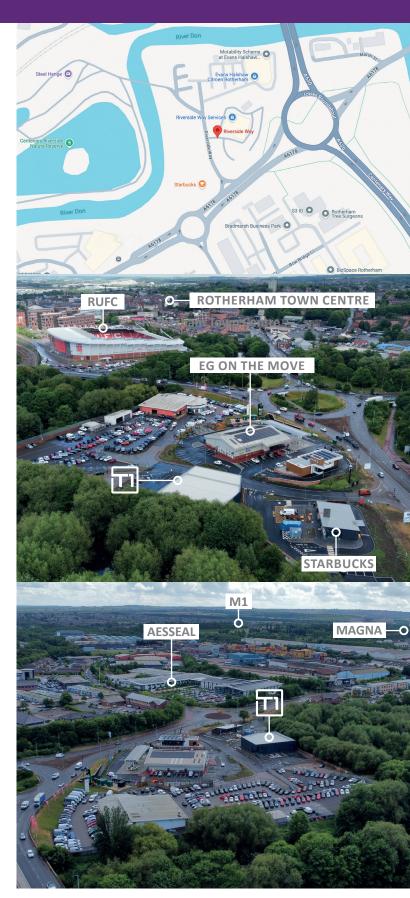

# Location

The new development forms part of the Riverside Way scheme at Templeborough, Rotherham. The site is a short distance from Rotherham Town Centre and the New York Stadium and it is located on the newly developed site adjacent to the Ickles Roundabout (A630/A6178 junction), near Sheffield Road. The available unit is directly adjacent to the Starbucks drive-thru, EG On The Move Services and Chaiiwala coffee shop.