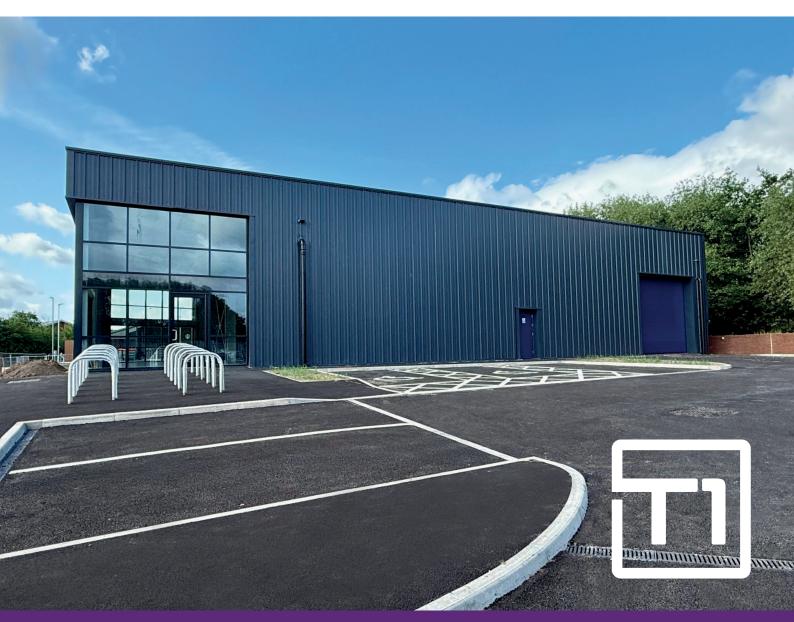

# Description

The T1 unit comprises a speculatively built brand new detached steel portal framed unit and associated yard including parking. The unit is a shell unit suitable for a tenants fit out. The unit forms part of the new development at Riverside Way in Rotherham directly opposite the newly opened Starbucks.

The unit provides majority glazed dual curtain wall elevations leading from the yard/parking area and entrance. Entrance to the unit is via a personal entrance with additional access via a loading door leading from the yard. Externally the unit provides a yard plus parking area.