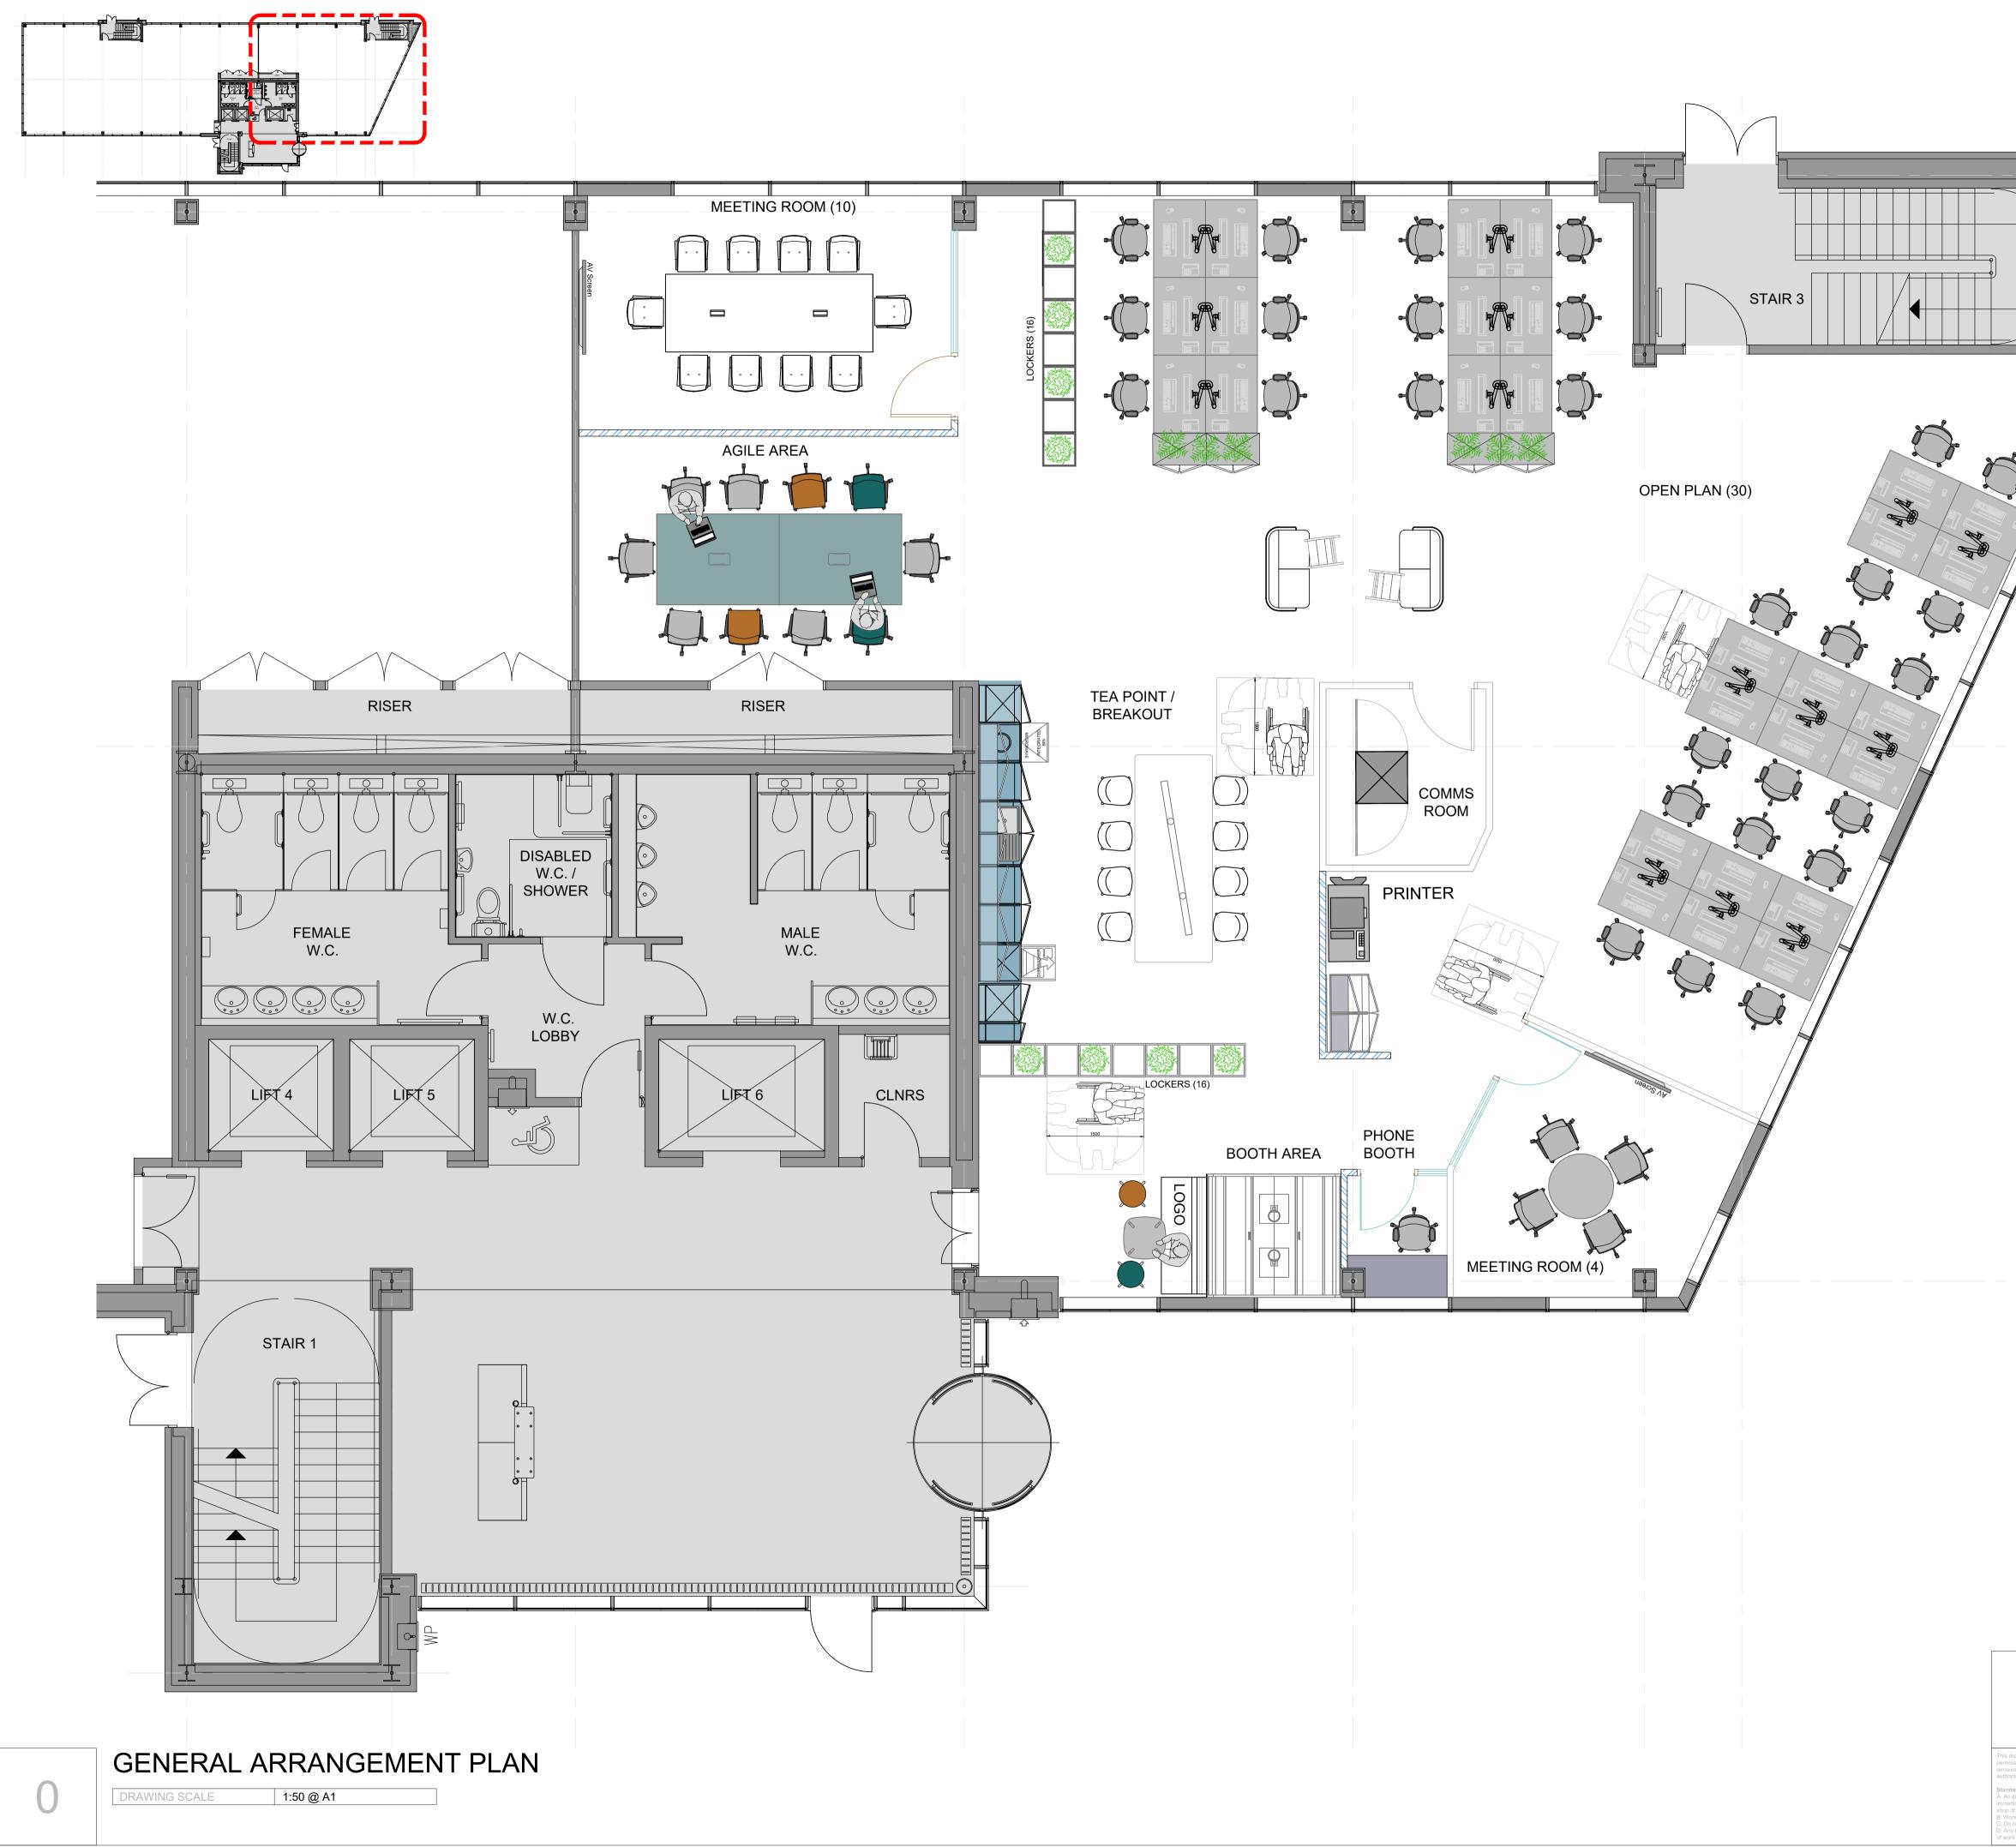

| DENTON                                                   | - DRAWING<br>PAGE GROUP                               | FIRST ISSUE                                     | VENTAN            | 17.02.22<br>IA HOUSE<br>ELD DIGITAL CA                        | DB |
|----------------------------------------------------------|-------------------------------------------------------|-------------------------------------------------|-------------------|---------------------------------------------------------------|----|
| EVER THE ADDATES AND | GENERAL ARRAN<br>SCALE<br>1:50 @ A1<br>DRAWN BY<br>DB | GEMENT<br>PROJECT I<br>11146<br>DRAWING<br>SK03 | 2 CONC<br>SHEFFIE | OURSE WAY<br>ELD, S1 2BJ<br>FLOOR NUMBE<br>0<br>REVISION<br>- |    |