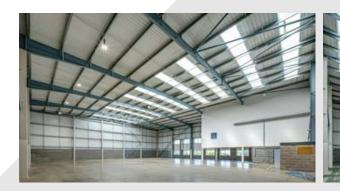

#### Description

The premises have recently undergone a full refurbishment and comprise a modern industrial warehouse unit of steel portal frame construction with brick block and clad elevation set beneath a pitched roof.

The building benefits from 8 metre eaves, 2 x full height roller shutter loading doors and three-phase electricity. A modern first floor open plan office space provides a quality workplace for office employees and the warehouse enjoys a canteen and kitchen space beneath this.

Externally, the property is set within a green, high-quality landscaped environment and has a large secured yard and dedicated car parking area.